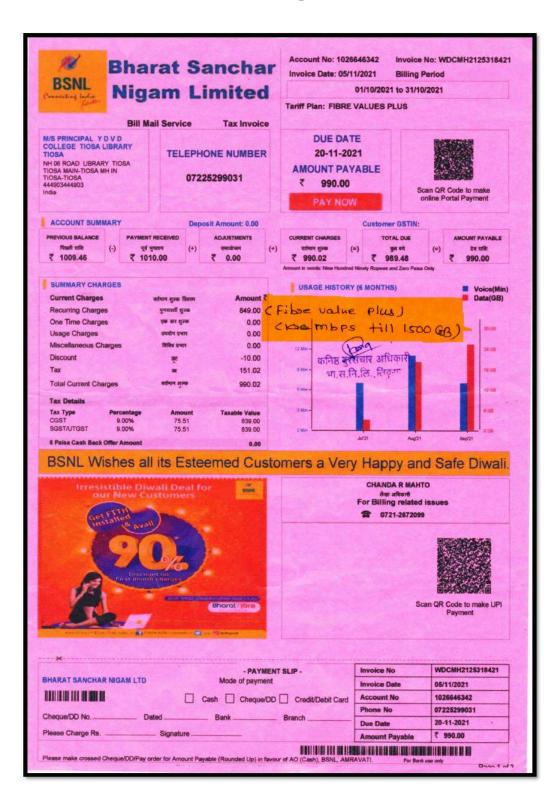

## FTTH - Bharat Fiber Plans SUMMARY

| S. No. | Plan Name          | Fixed<br>Monthly<br>Charges | Bandwidth (Download<br>Speed) | FUP<br>Speed | Annual Payment<br>Option           |
|--------|--------------------|-----------------------------|-------------------------------|--------------|------------------------------------|
| 1      | Fiber Basic        | 499                         | 50 Mbpps till 100 GB          | 1 Mbps       |                                    |
| 2      | Fiber TB Plan      | 777                         | 100 Mbps till 1000 GB         | 5 Mbps       |                                    |
| 3.     | Fibre Values Plus  | 849                         | 100 Mbps till 1500 GB         | 10 Mbps      |                                    |
| 4.     | Super Star-1*      | 779                         | 100 Mbps till 1000 GB         | 5 Mbps       |                                    |
| 5.     | Super Star-2*      | 949                         | 150 Mbps till 2000 GB         | 10 Mbps      |                                    |
| 6.     | Fibre Premium Plus | 1277                        | 200 Mbps till 3300 GB         | 15 Mbps      |                                    |
| 7.     | Fibre Silver       | 1999                        | 300 Mbps till 4500GB          | 25 Mbps      |                                    |
| 8.     | Fibre Silver Plus  | 2499                        | 300 Mbps till 5000GB          | 30 Mbps      |                                    |
| 9.     | Fibre Ruby         | 4499                        | 300 Mbps till 6500GB          | 40 Mbps      |                                    |
| 10.    | Fibre Golden       | 5999                        | 300 Mbps till 8000GB          | 50 Mbps      |                                    |
| 11.    | Fibre Diamond      | 9999                        | 300 Mbps till 12000 GB        | 60 Mbps      |                                    |
| 12.    | Fibre Platinum     | 16999                       | 300 Mbps till 21000 GB        | 70 Mbps      |                                    |
|        | In Select SS       | As(Pune,                    | Nagpur,Nashik, Goa & A        | hmednag      | jer)                               |
| 14.    | FIBRE VALUE        | 799                         | 100 Mbps till 3300 GB         | 2 Mbps       |                                    |
| 15.    | FIBRE PREMIUM      | 999                         | 200 Mbps till 3300 GB         | 2 Mbps       | 12 Months 13 Months<br>FMC Service |
| 16.    | FIBRE ULTRA        | 1499                        | 300 Mbps till 3300 GB         | 4 Mbps       |                                    |