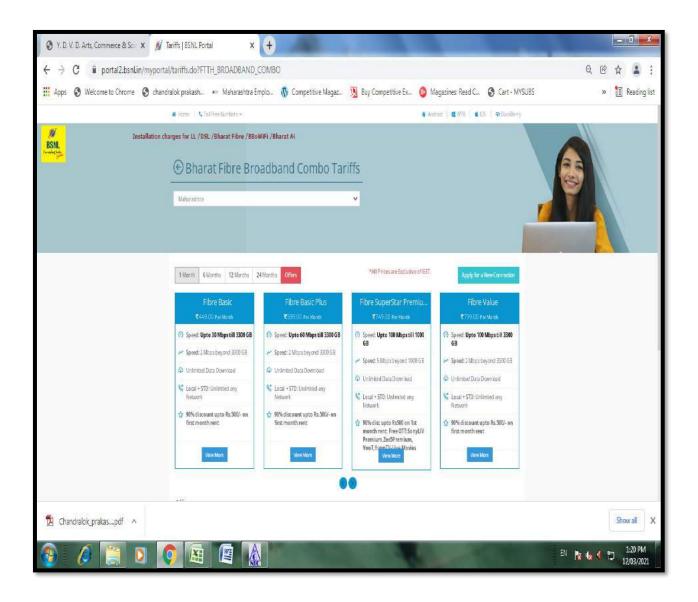

## FTTH - Bharat Fiber Plans SUMMARY

| S. No. | Plan Name          | Fixed<br>Monthly<br>Charges | Bandwidth (Download<br>Speed) | FUP<br>Speed | Annual Payment<br>Option           |
|--------|--------------------|-----------------------------|-------------------------------|--------------|------------------------------------|
| 1      | Fiber Basic        | 499                         | 50 Mbpps till 100 GB          | 1 Mbps       |                                    |
| 2      | Fiber TB Plan      | 777                         | 100 Mbps till 1000 GB         | 5 Mbps       |                                    |
| 3.     | Fibre Values Plus  | 849                         | 100 Mbps till 1500 GB         | 10 Mbps      |                                    |
| 4.     | Super Star-1*      | 779                         | 100 Mbps till 1000 GB         | 5 Mbps       |                                    |
| 5.     | Super Star-2*      | 949                         | 150 Mbps till 2000 GB         | 10 Mbps      |                                    |
| 6.     | Fibre Premium Plus | 1277                        | 200 Mbps till 3300 GB         | 15 Mbps      |                                    |
| 7.     | Fibre Silver       | 1999                        | 300 Mbps till 4500GB          | 25 Mbps      |                                    |
| 8.     | Fibre Silver Plus  | 2499                        | 300 Mbps till 5000GB          | 30 Mbps      |                                    |
| 9.     | Fibre Ruby         | 4499                        | 300 Mbps till 6500GB          | 40 Mbps      |                                    |
| 10.    | Fibre Golden       | 5999                        | 300 Mbps till 8000GB          | 50 Mbps      |                                    |
| 11.    | Fibre Diamond      | 9999                        | 300 Mbps till 12000 GB        | 60 Mbps      |                                    |
| 12.    | Fibre Platinum     | 16999                       | 300 Mbps till 21000 GB        | 70 Mbps      |                                    |
|        | In Select SS       | As(Pune,                    | Nagpur,Nashik, Goa & A        | hmednag      | jer)                               |
| 14.    | FIBRE VALUE        | 799                         | 100 Mbps till 3300 GB         | 2 Mbps       |                                    |
| 15.    | FIBRE PREMIUM      | 999                         | 200 Mbps till 3300 GB         | 2 Mbps       | 12 Months 13 Months<br>FMC Service |
| 16.    | FIBRE ULTRA        | 1499                        | 300 Mbps till 3300 GB         | 4 Mbps       |                                    |