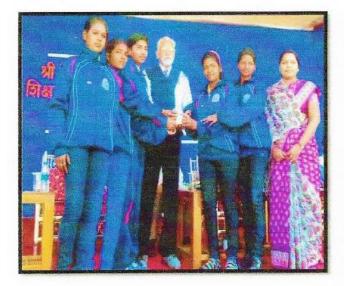

Shivaji Olympiad Event

Principal Y.D.V.DArts, Commerce College Teosa, Dist. Amravati