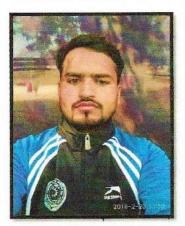

#### Akshay Devaji Garud

Akshay Devaji Garud. B.A. first year student He was selected for colour in two games soft ball as well as in base ball He Have Bronze Medal in All India Interuniversity Tournament., he is also a very good in Kabaddi and athletics. He was play for Maharashtra state 6 times. He got silver medal in national games.