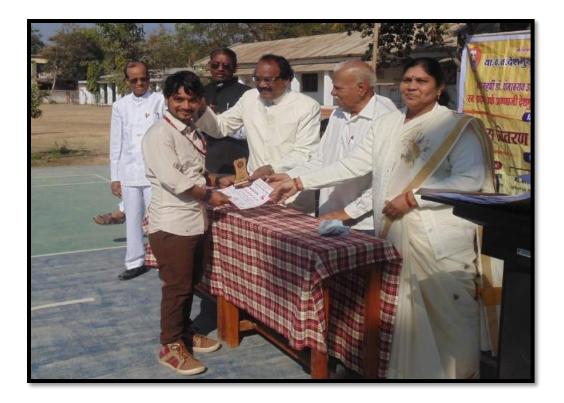

Shivaji Olympiad Event

Principal Y.D.V.DArts, Commerce College Teosa, Dist. Amravati