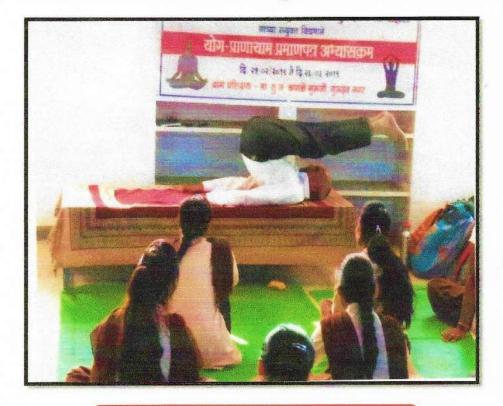

said team<br>8.2292783600 (antigalatic gmail com) B-3 Ram Laxman<br>Road, Amravati-444601 |

YOGA DAY



Students Participation in Yoga Day





Teachers Participation in Words Yoga Day 21st June





**Boys and Girls Kabaddi Players** 





Principal Y.D. V. DArts, Commerce College, Teosa, Dist, Amras sti



1) Cricket Team And 2) Baseball Team





Principal Y.D. V. D Arts, Commerce Collega Teosa, Dist. Amravati



**Volley Ball** 





**Running Practice** 





medu

Principal Y.D. V. D Arts, Commerce College, Teosa, Dist. Amravati



Javelin Throw





1) Mimes and Dance Event in College

2) Cultural Activity





**Cultural Program** 





Students Participations in Singing Competition





Rangoli and Dish Decoration





**Degree Distribution** 





Prize Distribution Ceremony





Yoga Class in Yoga Hall





Multin Principal Y.D.V.D Arts, Commerce College, Teosa, Dist. Amravati