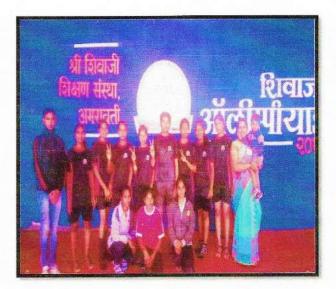

Shivaji Olympiad Event

Principal Y.D.V.DArts, Commerce College Teosa, Dist. Amravati