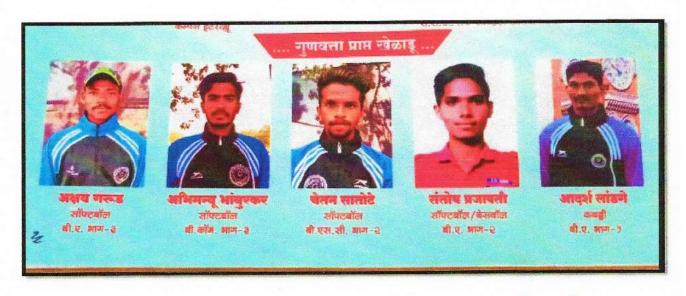

### **Department of Physical Education & Recreation**

| Sr.<br>No. | Name of the Student              | Class        | Game      | Year    | Remarks                          |                                                |
|------------|----------------------------------|--------------|-----------|---------|----------------------------------|------------------------------------------------|
|            |                                  |              | 2015-2016 |         |                                  |                                                |
| 1          | Ku. Pooja Diliprao<br>Lande      | B.AI         | Kabaddi   |         |                                  |                                                |
| 2          | Ku. Prajakta Dhone               | B.ComI       | Soft Ball |         |                                  |                                                |
| 3          | Mr. Akshay Garud                 | B.AI         | Soft Ball |         | State Level<br>Gold<br>Medal     | All India Inter-<br>University<br>Silver Medal |
| 4          | Mr. Nikhil Deshmukh              | B.Sc. –II    | Base Ball |         | State Level<br>Gold<br>Medal     | All India Inter-<br>University<br>Silver Medal |
|            |                                  |              | 2016-2017 |         |                                  |                                                |
| 1          | Ku. Pooja Diliprao<br>Lande      | B.AII        | Kabaddi   |         | Selected at<br>National<br>Level |                                                |
| 2          | Ku. Sonali Tulsiram<br>Chaudhari | M.AI         | Soft Ball |         |                                  |                                                |
| 3          | Mr. Akshay Garud                 | B.AII        | Soft Ball |         | State Level<br>Gold<br>Medal     | All India Inter-<br>University<br>Silver Medal |
| 4          | Mr. Mangesh Ingole               | M.AI         | Soft Ball |         | State Level<br>Gold<br>Medal     | All India Inter-<br>University<br>Silver Medal |
| 5          | Mr. Anand Kale                   | M.AI         | Soft Ball |         | State Level<br>Gold<br>Medal     | All India Inter-<br>University<br>Silver Medal |
| 6          | Mr. Ajay Shende                  | B.AI         | Base Ball |         |                                  |                                                |
| 7          | Mr. Sagar Bhalchakra             | B.AII        |           |         |                                  | Gold Medal in<br>Folk Orchestra                |
|            |                                  | 1            | 2017-2018 | 1       | 1                                |                                                |
| 1          | Ku. Nikita Ashokrao<br>Kukde     | B.Com<br>III | Soft Ball |         | State Level                      | Gold Medal                                     |
| 2          | Mr. Akshay Garud                 | B.AIII       | Soft Ball |         | State Level                      | Gold Medal                                     |
| 3          | Mr. Ajay Shende                  | B.AII        | Soft Ball |         |                                  | Gold Medal                                     |
| 4          | Mr. Abhimanyu<br>Bhamburkar      | B.ScII       | Soft Ball |         |                                  | Gold Medal                                     |
| 5          | Mr. Salman Sheikh                | B.AI         | Base Ball |         |                                  | Gold Medal                                     |
| 6          | Mr. Chetan Satote                | B.ScI        | Soft Ball |         |                                  | Gold Medal                                     |
| 7          | Ku. Sonali Raut                  | B.AII        | Soft Ball | Captain | State Level                      | Gold Medal                                     |

#### Akshay Devaji Garud

Akshay Devaji Garud. B.A. first year student He was selected for colour in two games soft ball as well as in base ball He Have Bronze Medal in All India Interuniversity Tournament., he is also a very good in Kabaddi and athletics. He was play for Maharashtra state 6 times. He got silver medal in national games.

#### Akshay Devaji Garud (B.A. I)

He is selected in S.G.B.A.U Soft Ball Team and Participate in All India Inter Universities Tournament. He also get Silver medal. He also played in state level soft ball tournament and won the Gold medal.

#### Akshay Devaji Garud (B.A. II)

He is participated in All India Inter University Tournament in Soft ball Team and he got a Gold Medal.