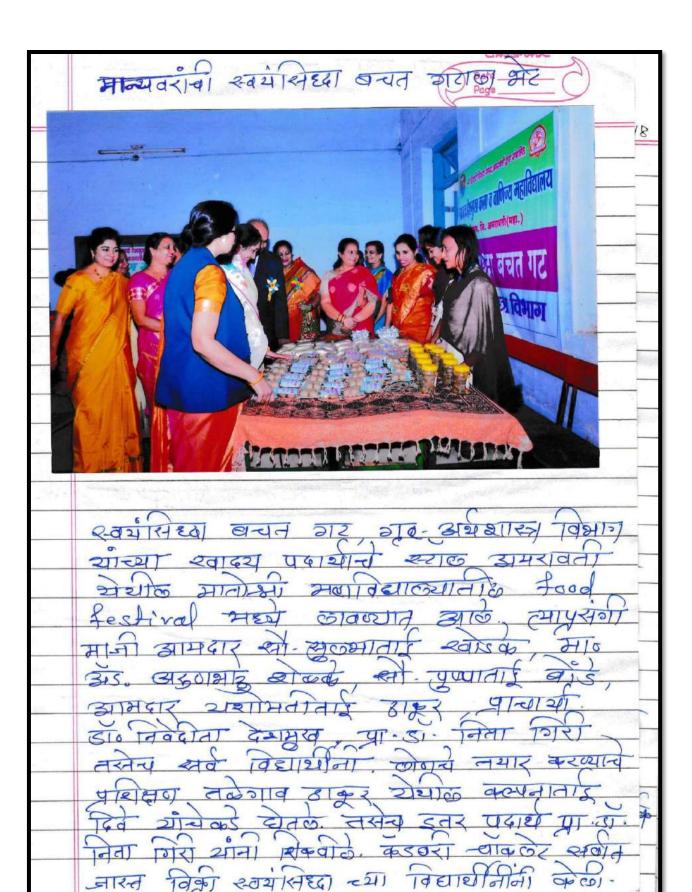

Swayamsiddha Bachat Gat was organized for mobilizing students for building people's organization and motivating them for Self Help Group.

Home Economics student picks a variety of pickles, Spices, Amla Candy .It was prepared and placed in the food festival of Matoshri Vimalabai Deshmukh College

या बचलगटाच्या माध्यमातून मुलीनी बनविलेल्या वस्तूना प्रदर्शनीत ठेकप्यास सुरुवात केली. प्रा.नीता गिरी याच्या मार्गदर्शनाखाली मुलीनी साकारलेल्या या विविध वस्तूचे नुकरपाच झालेल्या अमरावती येथील प्रवर्शनीत मान्यवर मंडळीनी मुक्तकंठाने कौतुक केलें.

अतिशय जिद्दीने पुढाकार घेऊन मुलींना स्वयंसिद्ध केले.

गेल्या काही वर्षांपासून यादव देशमुख महाविद्यालयाच्या गृह अर्थशास्त्र विभागाच्या प्राध्यापिका नीता गिरी यांनी वर्गातल्याच मुलींना प्रशिक्षण देऊन तिळाचे लाडू, चिवडा, चॉकलेट, आवळघाचे लोणचे, आवळा कॅंडी, आवळा सुपारी व अन्य गृहोपयोगी साहित्य बनवन घेतले. विशेष म्हणजे या साहित्याचे पॅकिंग करण्याचे प्रशिक्षणही मुलींना देण्यात आले. २०१३-१४ पासून प्रा.गिरी या मुलींसाठी अतिशय परिश्रमपूर्वक हे कार्य करीत आहे. आता त्यांनी पुढचे पाकल टाकले महाविद्यालयातील मुलींचा एक बचतगट त्यांनी बनविला. त्या बचतगटाला 'स्वयंसिद्धा' असे नाव दिले. या वचतगटाच्या माध्यमातून म्लॉनी बनविलेले साहित्य प्रदर्शनात ठेवण्यात येत आहे. प्रा. नीता गिरी यांच्या मार्गदर्शनाखाली मुलींनी साकारलेल्या या विविध वस्तू नुकत्याच अमरावतीत झालेल्या प्रदर्शनामध्ये ठेवण्यात आल्या होत्या. अनेकांनी या वस्त्ंची मुक्तकंठाने प्रशंसा केली.