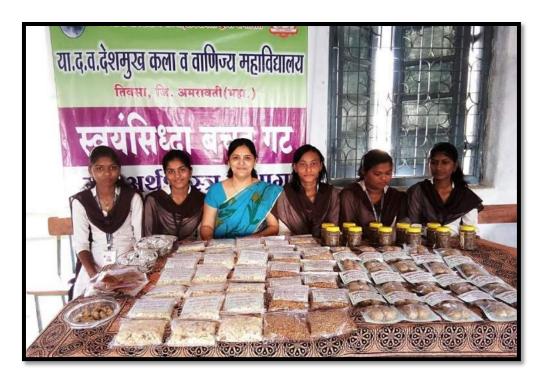

Swayamsiddha Bachat Gat was organized for mobilizing students for building people's organization and motivating them for Self Help Group.

Home Economics student picks a variety of pickles, Spices, Amla Candy .It was prepared and placed in the food festival of Matoshri Vimalabai Deshmukh College

गेल्या अनेक वर्षीपासून मुलीना गृह अर्यशास्त्र विभागात धडविण्यासाठी आवळा कँडी सुपारी,तिळाचे लाडू अशा विविध बस्तुबाबत प्रशिक्षण देण्यात आले. त्यांचा बचतगढ तयार केला. आज याच महाविधालयीन मुली या वस्तू स्वतः बनविण्यात यशस्वी आल्या असून त्यांनी बनविद्या वस्तुचे पॅकिंग करून त्या प्रदर्शनात ठेवण्यात येत आहे.

करत्न पान्य अवका मही, आवका सुरा के के लेखा मार्च पिका के लेखा सुपारी पासह विविध रेण्याचे काम सुरु के लेखा मार्च पिका के लेखा वस्तु प्रदर्शनात केण्यात आहे. सन २०३३-१४ यत आहे. पासून ग्रा.गिरी मा मुलीसाठी आंतराक जदान ह गेल्या काही कार्य करीत आहे. महाविद्यालयातील अंद्रग मुलीया एक बचतगट बनविद्या, त्या बचतगटाला 'स्वयंसिद्धा' असे नाव दिले.

या बचलगटाच्या माध्यमातून मुलीनी बनविलेल्या वस्तूना प्रदर्शनीत ठेकप्यास सुरुवात केली. प्रा.नीता गिरी याच्या मार्गदर्शनाखाली मुलीनी साकारलेल्या या विविध वस्तूचे नुकरपाच झालेल्या अमरावती येथील प्रवर्शनीत मान्यवर मंडळीनी मुक्तकंठाने कौतुक केलें.