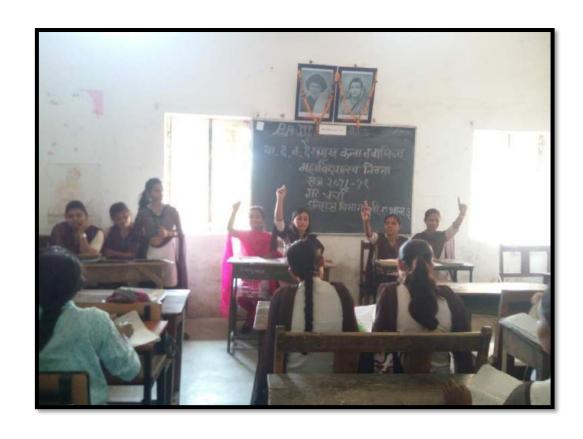

# तिवस्यातील महाविद्यालयान मुलाना

"स्वयंसिद्धा" बचतगटाच्या मुलीची भरारी

मूलींनी बनविलेली आवळा सुपारी, कॅन्डी बघताना मान्यवर

प्रतिनिधी / २४ जानेवारी

तिवसा : शिक्षणाबरोबस्य गृठपयोगी वस्तू, ब्राग्रपदार्थ वनविष्याची किंवा त्यातून रोजगार निर्मितीची कला प्रत्येकाच्या अंगी असणे गरजेचे आहे. मुलींमध्ये हि कला अवगत करण्यासाठी यादव

वेशमुख महाविद्यालयाच्या ■यादव देशम्ख कॉलेजच्या प्राध्यापक महिलेची जिद्द<sup>्र प्राध्यापक महिलेने</sup> जिद्द मनाशी टेवून घेतलेला पुढाकार एक आदर्श ठरला

आहे.महाविद्यालयीन मुलीनी आपल्या हस्त साकारलेल्या

वर्षापासून यादव देशमुख अर्थशास्त्र विभागाच्या

प्राध्यापिका निता गिरी यांनी अशा मुलीना तयार करून त्यांना तिळाचे लाडू, चिवडा, चॉकलेट, आवळयाचे लोणचे, आवळा काँडी, आवळा सुपारी तसेच मृहपयोगी विविध प्रकारच्या वस्तू तयार कहन ,त्याची पॅकिंग करून तसे प्रशिक्षण या मुलीना

गेल्या अनेक वर्षीपासून मुलीना गृह अर्यशास्त्र विभागात धडविण्यासाठी आवळा कँडी सुपारी,तिळाचे लाडू अशा विविध बस्तुबाबत प्रशिक्षण देण्यात आले. त्यांचा बचतगढ तयार केला. आज याच महाविधालयीन मुली या वस्तू स्वतः बनविण्यात यशस्वी आल्या असून त्यांनी बनविद्या वस्तुचे पॅकिंग करून त्या प्रदर्शनात ठेवण्यात येत आहे.

करत्न पान्य अवका मही, आवका सुरा के के लेखा मार्च पिका के लेखा सुपारी पासह विविध रेण्याचे काम सुरु के लेखा मार्च पिका के लेखा वस्तु प्रदर्शनात केण्यात आहे. सन २०३३-१४ यत आहे. पासून ग्रा.गिरी मा मुलीसाठी आंतराक जदान ह गेल्या काही कार्य करीत आहे. महाविद्यालयातील अंद्रग मुलीया एक बचतगट बनविद्या, त्या बचतगटाला 'स्वयंसिद्धा' असे नाव दिले.

या बचलगटाच्या माध्यमातून मुलीनी बनविलेल्या वस्तूना प्रदर्शनीत ठेकप्यास सुरुवात केली. प्रा.नीता गिरी याच्या मार्गदर्शनाखाली मुलीनी साकारलेल्या या विविध वस्तूचे नुकरपाच झालेल्या अमरावती येथील प्रवर्शनीत मान्यवर मंडळीनी मुक्तकंठाने कौतुक केलें.