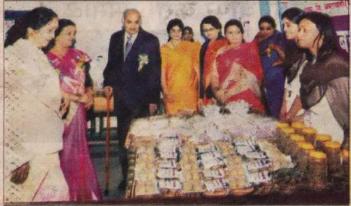

## तरुण ≆भारत

तिवस्यातल्या महाविद्यालयीन मुली

## स्वयंसिद्धता प्रशिक्षणातून झाल्या तरबेज

प्रदर्शनातल्या साहित्याची पाहणी करताना ॲड. शेळेके, सुलभा खोडके, महापौर नंदा, आ. ठाकुर व अन्य

तभा वृत्तसेवा तिवसाँ, २५ जानेवारी

शिक्षणाबरोबरच गृहोपयोगी वस्तू, खाद्यपदार्थ बनविण्याची किंवा त्यातून रोजगार निर्मितीची कला प्रत्येकाच्या अंगी असणे गरजेचे आहे. मुलींमध्ये ही कला वृद्धिंगत व्हावी, यासाठी यादव देशमुख महाविद्यालयाच्या

#### मेहनतीचे फळ मिळाले : प्रा. गिरी

महाविद्यालयात शिकत असताना गृह अर्थशास्त्र विभागात मला गृहंपयोगी वस्तु बनविण्याचे ज्ञान अवगत झाले. तेच ज्ञान माझ्या वर्गातल्या मुलीना देऊन प्रशिक्षित केले आहे. खाण्यायोग्य व आरोग्यदायी वस्तू बनविण्यात मुली यशस्वी झाल्या आहेत. त्यांचा बचतगट तयार केला. त्यांनी बनविलेल्या वस्तू प्रदर्शनातहो ठेवण्यात आल्या. उत्तम प्रतिसाद मिळाला. हा संपूर्ण प्रवास माझ्यासाठी उत्साह वाढविणारा आहे. तसेच मेहनतीचे फळ मिळाल्याची भावना प्रा. नीता गिरी यांनी तभाशी बोलताना व्यक्तकेली.

अतिशय जिद्दीने पुढाकार घेऊन मुलींना स्वयंसिद्ध केले.

गेल्या काही वर्षांपासून यादव देशमुख महाविद्यालयाच्या गृह अर्थशास्त्र विभागाच्या प्राध्यापिका नीता गिरी यांनी वर्गातल्याच मुलींना प्रशिक्षण देऊन तिळाचे लाडू, चिवडा, चॉकलेट, आवळघाचे लोणचे, आवळा कॅंडी, आवळा सुपारी व अन्य गृहोपयोगी साहित्य बनवन घेतले. विशेष म्हणजे या साहित्याचे पॅकिंग करण्याचे प्रशिक्षणही मुलींना देण्यात आले. २०१३-१४ पासून प्रा.गिरी या मुलींसाठी अतिशय परिश्रमपूर्वक हे कार्य करीत आहे. आता त्यांनी पुढचे पाकल टाकले महाविद्यालयातील मुलींचा एक बचतगट त्यांनी बनविला. त्या बचतगटाला 'स्वयंसिद्धा' असे नाव दिले. या वचतगटाच्या माध्यमातून म्लॉनी बनविलेले साहित्य प्रदर्शनात ठेवण्यात येत आहे. प्रा. नीता गिरी यांच्या मार्गदर्शनाखाली मुलींनी साकारलेल्या या विविध वस्तू नुकत्याच अमरावतीत झालेल्या प्रदर्शनामध्ये ठेवण्यात आल्या होत्या. अनेकांनी या वस्त्ंची मुक्तकंठाने प्रशंसा केली.