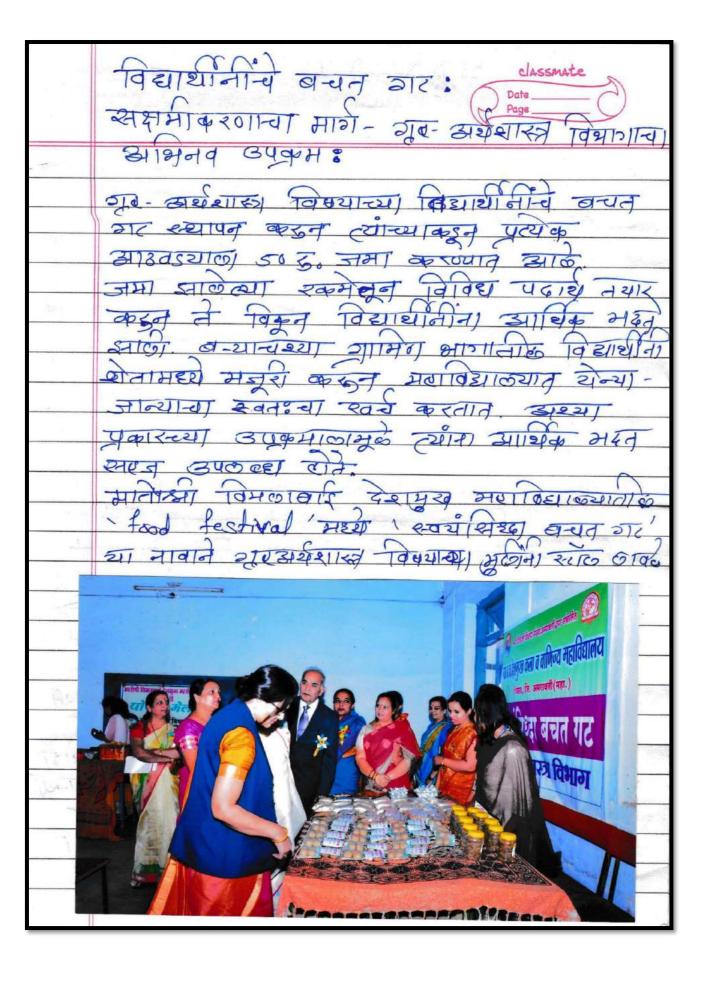

Swayamsiddha Bachat Gat was organized for mobilizing students for building people's organization and motivating them for Self Help Group.

Home Economics student picks a variety of pickles, Spices, Amla Candy .It was prepared and placed in the food festival of Matoshri Vimalabai Deshmukh College

गेल्या अनेक वर्षीपासून मुलीना गृह अर्यशास्त्र विभागात धडविण्यासाठी आवळा कँडी सुपारी,तिळाचे लाडू अशा विविध बस्तुबाबत प्रशिक्षण देण्यात आले. त्यांचा बचतगढ तयार केला. आज याच महाविधालयीन मुली या वस्तू स्वतः बनविण्यात यशस्वी आल्या असून त्यांनी बनविद्या वस्तुचे पॅकिंग करून त्या प्रदर्शनात ठेवण्यात येत आहे.

करत्न पान्य अवका मही, आवका सुरा के के लेखा मार्च पिका के लेखा सुपारी पासह विविध रेण्याचे काम सुरु के लेखा मार्च पिका के लेखा वस्तु प्रदर्शनात केण्यात आहे. सन २०३३-१४ यत आहे. पासून ग्रा.गिरी मा मुलीसाठी आंतराक जदान ह गेल्या काही कार्य करीत आहे. महाविद्यालयातील अंद्रग मुलीया एक बचतगट बनविद्या, त्या बचतगटाला 'स्वयंसिद्धा' असे नाव दिले.

या बचलगटाच्या माध्यमातून मुलीनी बनविलेल्या वस्तूना प्रदर्शनीत ठेकप्यास सुरुवात केली. प्रा.नीता गिरी याच्या मार्गदर्शनाखाली मुलीनी साकारलेल्या या विविध वस्तूचे नुकरपाच झालेल्या अमरावती येथील प्रवर्शनीत मान्यवर मंडळीनी मुक्तकंठाने कौतुक केलें.