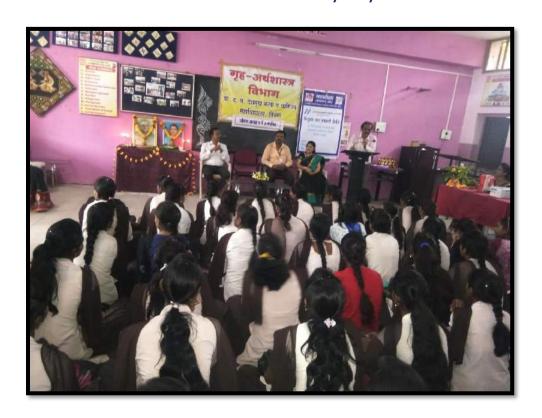

Swayamsiddha Bachat Gat was organized for mobilizing students for building people's organization and motivating them for Self Help Group.

Home Economics student picks a variety of pickles, Spices, Amla Candy .It was prepared and placed in the food festival of Matoshri Vimalabai Deshmukh College

गेल्या अनेक वर्षीपासून मुलीना गृह अर्यशास्त्र विभागात धडविण्यासाठी आवळा कँडी सुपारी,तिळाचे लाडू अशा विविध बस्तुबाबत प्रशिक्षण देण्यात आले. त्यांचा बचतगढ तयार केला. आज याच महाविधालयीन मुली या वस्तू स्वतः बनविण्यात यशस्वी आल्या असून त्यांनी बनविद्या वस्तुचे पॅकिंग करून त्या प्रदर्शनात ठेवण्यात येत आहे.

करत्न पान्य अवका मही, आवका सुरा के के लेखा मार्च पिका के लेखा सुपारी पासह विविध रेण्याचे काम सुरु के लेखा मार्च पिका के लेखा वस्तु प्रदर्शनात केण्यात आहे. सन २०३३-१४ यत आहे. पासून ग्रा.गिरी मा मुलीसाठी आंतराक जदान ह गेल्या काही कार्य करीत आहे. महाविद्यालयातील अंद्रग मुलीया एक बचतगट बनविद्या, त्या बचतगटाला 'स्वयंसिद्धा' असे नाव दिले.