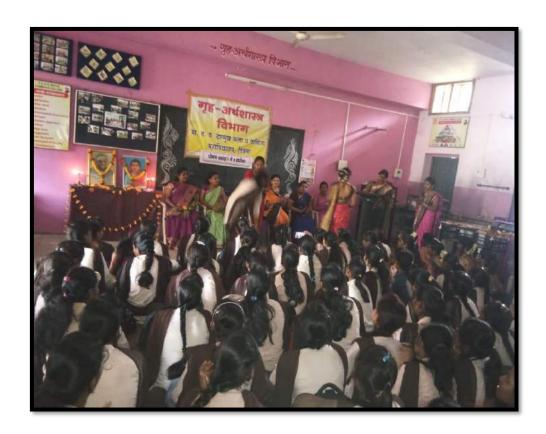

या बचलगटाच्या माध्यमातून मुलीनी बनविलेल्या वस्तूना प्रदर्शनीत ठेकप्यास सुरुवात केली. प्रा.नीता गिरी याच्या मार्गदर्शनाखाली मुलीनी साकारलेल्या या विविध वस्तूचे नुकरपाच झालेल्या अमरावती येथील प्रवर्शनीत मान्यवर मंडळीनी मुक्तकंठाने कौतुक केलें.

अतिशय जिद्दीने पुढाकार घेऊन मुलींना स्वयंसिद्ध केले.

गेल्या काही वर्षांपासून यादव देशमुख महाविद्यालयाच्या गृह अर्थशास्त्र विभागाच्या प्राध्यापिका नीता गिरी यांनी वर्गातल्याच मुलींना प्रशिक्षण देऊन तिळाचे लाडू, चिवडा, चॉकलेट, आवळघाचे लोणचे, आवळा कॅंडी, आवळा सुपारी व अन्य गृहोपयोगी साहित्य बनवन घेतले. विशेष म्हणजे या साहित्याचे पॅकिंग करण्याचे प्रशिक्षणही मुलींना देण्यात आले. २०१३-१४ पासून प्रा.गिरी या मुलींसाठी अतिशय परिश्रमपूर्वक हे कार्य करीत आहे. आता त्यांनी पुढचे पाकल टाकले महाविद्यालयातील मुलींचा एक बचतगट त्यांनी बनविला. त्या बचतगटाला 'स्वयंसिद्धा' असे नाव दिले. या वचतगटाच्या माध्यमातून म्लॉनी बनविलेले साहित्य प्रदर्शनात ठेवण्यात येत आहे. प्रा. नीता गिरी यांच्या मार्गदर्शनाखाली मुलींनी साकारलेल्या या विविध वस्तू नुकत्याच अमरावतीत झालेल्या प्रदर्शनामध्ये ठेवण्यात आल्या होत्या. अनेकांनी या वस्त्ंची मुक्तकंठाने प्रशंसा केली.