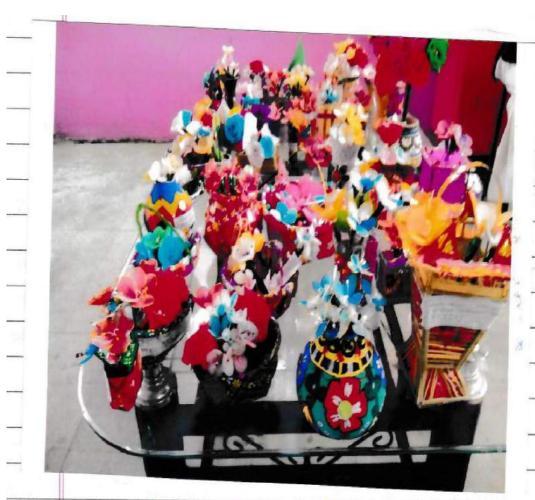

Swayamsiddha Bachat Gat was organized for mobilizing students for building people's organization and motivating them for Self Help Group.

Home Economics student picks a variety of pickles, Spices, Amla Candy .It was prepared and placed in the food festival of Matoshri Vimalabai Deshmukh College

प्राध्यापिका निता गिरी यांनी अशा मुलीना तयार करून त्यांना तिळाचे लाडू, चिवडा, चॉकलेट, आवळयाचे लोणचे, आवळा काँडी, आवळा सुपारी तसेच मृहपयोगी विविध प्रकारच्या वस्तू तयार कहन ,त्याची पॅकिंग करून तसे प्रशिक्षण या मुलीना

गेल्या अनेक वर्षीपासून मुलीना गृह अर्यशास्त्र विभागात धडविण्यासाठी आवळा कँडी सुपारी,तिळाचे लाडू अशा विविध बस्तुबाबत प्रशिक्षण देण्यात आले. त्यांचा बचतगढ तयार केला. आज याच महाविधालयीन मुली या वस्तू स्वतः बनविण्यात यशस्वी आल्या असून त्यांनी बनविद्या वस्तुचे पॅकिंग करून त्या प्रदर्शनात ठेवण्यात येत आहे.

करत्न पान्य अवका मही, आवका सुरा के के लेखा मार्च पिका के लेखा सुपारी पासह विविध रेण्याचे काम सुरु के लेखा मार्च पिका के लेखा वस्तु प्रदर्शनात केण्यात आहे. सन २०३३-१४ यत आहे. पासून ग्रा.गिरी मा मुलीसाठी आंतराक जदान ह गेल्या काही कार्य करीत आहे. महाविद्यालयातील अंद्रग मुलीया एक बचतगट बनविद्या, त्या बचतगटाला 'स्वयंसिद्धा' असे नाव दिले.