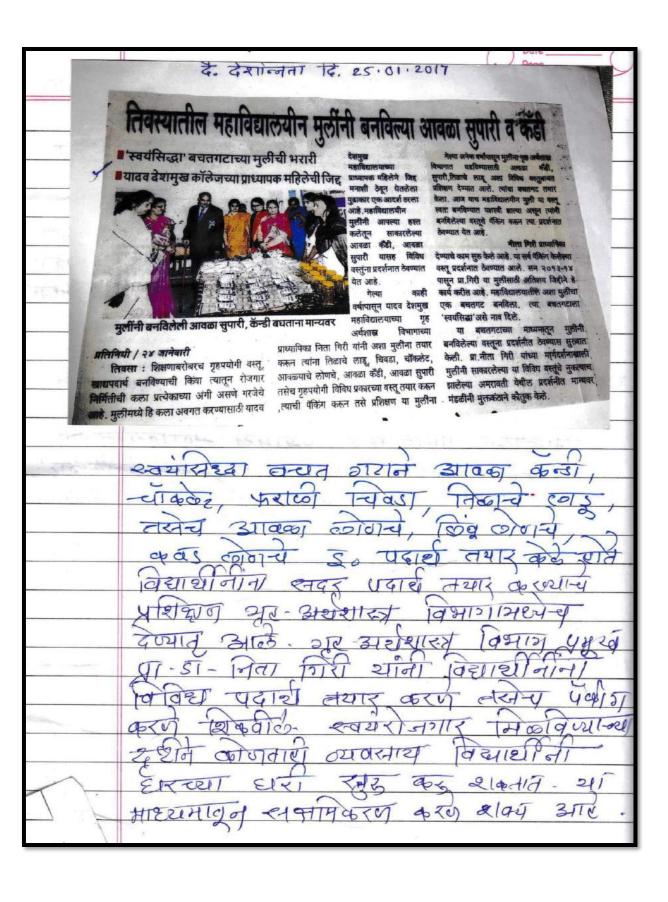

# तिवस्यातील महाविद्यालयान मुलाना

"स्वयंसिद्धा" बचतगटाच्या मुलीची भरारी

मूलींनी बनविलेली आवळा सुपारी, कॅन्डी बघताना मान्यवर

प्रतिनिधी / २४ जानेवारी

तिवसा : शिक्षणाबरोबस्य गृठपयोगी वस्तू, ब्राग्रपदार्थ वनविष्याची किंवा त्यातून रोजगार निर्मितीची कला प्रत्येकाच्या अंगी असणे गरजेचे आहे. मुलींमध्ये हि कला अवगत करण्यासाठी यादव

वेशमुख महाविद्यालयाच्या ■यादव देशम्ख कॉलेजच्या प्राध्यापक महिलेची जिद्द<sup>्र प्राध्यापक महिलेने</sup> जिद्द मनाशी टेवून घेतलेला पुढाकार एक आदर्श ठरला

आहे.महाविद्यालयीन मुलीनी आपल्या हस्त साकारलेल्या

वर्षापासून यादव देशमुख अर्थशास्त्र विभागाच्या

प्राध्यापिका निता गिरी यांनी अशा मुलीना तयार करून त्यांना तिळाचे लाडू, चिवडा, चॉकलेट, आवळयाचे लोणचे, आवळा काँडी, आवळा सुपारी तसेच मृहपयोगी विविध प्रकारच्या वस्तू तयार कहन ,त्याची पॅकिंग करून तसे प्रशिक्षण या मुलीना

## तरुण ≆भारत

तिवस्यातल्या महाविद्यालयीन मुली

## स्वयंसिद्धता प्रशिक्षणातून झाल्या तरबेज

प्रदर्शनातल्या साहित्याची पाहणी करताना ॲड. शेळेके, सुलभा खोडके, महापौर नंदा, आ. ठाकुर व अन्य

तभा वृत्तसेवा तिवसाँ, २५ जानेवारी

शिक्षणाबरोबरच गृहोपयोगी वस्तू, खाद्यपदार्थ बनविण्याची किंवा त्यातून रोजगार निर्मितीची कला प्रत्येकाच्या अंगी असणे गरजेचे आहे. मुलींमध्ये ही कला वृद्धिंगत व्हावी, यासाठी यादव देशमुख महाविद्यालयाच्या