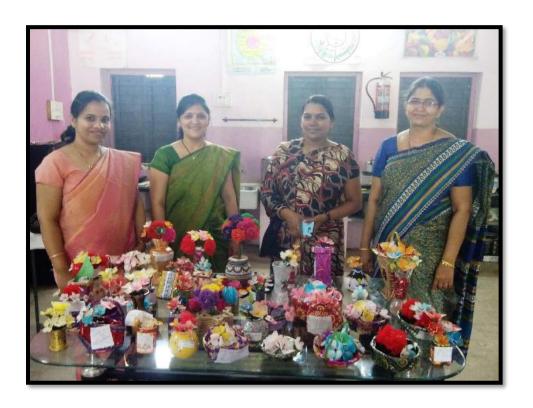

Swayamsiddha Bachat Gat was organized for mobilizing students for building people's organization and motivating them for Self Help Group.

Home Economics student picks a variety of pickles, Spices, Amla Candy .It was prepared and placed in the food festival of Matoshri Vimalabai Deshmukh College

प्राध्यापिका निता गिरी यांनी अशा मुलीना तयार करून त्यांना तिळाचे लाडू, चिवडा, चॉकलेट, आवळयाचे लोणचे, आवळा काँडी, आवळा सुपारी तसेच मृहपयोगी विविध प्रकारच्या वस्तू तयार कहन ,त्याची पॅकिंग करून तसे प्रशिक्षण या मुलीना

#### मेहनतीचे फळ मिळाले : प्रा. गिरी

महाविद्यालयात शिकत असताना गृह अर्थशास्त्र विभागात मला गृहंपयोगी वस्तु बनविण्याचे ज्ञान अवगत झाले. तेच ज्ञान माझ्या वर्गातल्या मुलीना देऊन प्रशिक्षित केले आहे. खाण्यायोग्य व आरोग्यदायी वस्तू बनविण्यात मुली यशस्वी झाल्या आहेत. त्यांचा बचतगट तयार केला. त्यांनी बनविलेल्या वस्तू प्रदर्शनातहो ठेवण्यात आल्या. उत्तम प्रतिसाद मिळाला. हा संपूर्ण प्रवास माझ्यासाठी उत्साह वाढविणारा आहे. तसेच मेहनतीचे फळ मिळाल्याची भावना प्रा. नीता गिरी यांनी तभाशी बोलताना व्यक्तकेली.