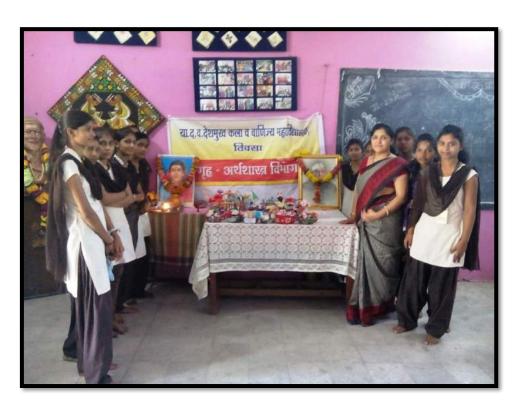

Swayamsiddha Bachat Gat was organized for mobilizing students for building people's organization and motivating them for Self Help Group.

Home Economics student picks a variety of pickles, Spices, Amla Candy .It was prepared and placed in the food festival of Matoshri Vimalabai Deshmukh College

गेल्या अनेक वर्षीपासून मुलीना गृह अर्यशास्त्र विभागात धडविण्यासाठी आवळा कँडी सुपारी,तिळाचे लाडू अशा विविध बस्तुबाबत प्रशिक्षण देण्यात आले. त्यांचा बचतगढ तयार केला. आज याच महाविधालयीन मुली या वस्तू स्वतः बनविण्यात यशस्वी आल्या असून त्यांनी बनविद्या वस्तुचे पॅकिंग करून त्या प्रदर्शनात ठेवण्यात येत आहे.

करत्न पान्य अवका मही, आवका सुरा के के लेखा मार्च पिका के लेखा सुपारी पासह विविध रेण्याचे काम सुरु के लेखा मार्च पिका के लेखा वस्तु प्रदर्शनात केण्यात आहे. सन २०३३-१४ यत आहे. पासून ग्रा.गिरी मा मुलीसाठी आंतराक जदान ह गेल्या काही कार्य करीत आहे. महाविद्यालयातील अंद्रग मुलीया एक बचतगट बनविद्या, त्या बचतगटाला 'स्वयंसिद्धा' असे नाव दिले.

या बचलगटाच्या माध्यमातून मुलीनी बनविलेल्या वस्तूना प्रदर्शनीत ठेकप्यास सुरुवात केली. प्रा.नीता गिरी याच्या मार्गदर्शनाखाली मुलीनी साकारलेल्या या विविध वस्तूचे नुकरपाच झालेल्या अमरावती येथील प्रवर्शनीत मान्यवर मंडळीनी मुक्तकंठाने कौतुक केलें.