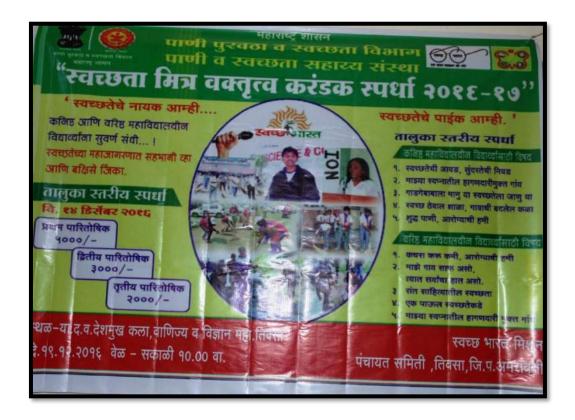

. डी. हर्णा, पुनिता उरसुके, संगीता उसाळ व विद्याव्यांनी क्रंप्र प्रदर्शनी भेट दिली.

# Shri Shivaji Education Society, Amravati's Y.D.V.D. Arts, Commerce College, Teosa. Dist-Amravati Twelve Hours Reading Programme on 6/12/2016





### **Media Coverage**





Central Library organized "Wachan Prerana Din" on 15 October 2016 in the Memory of Birth Anniversary of Former President Dr.A.P.J. Abdul Kalam. At this moment, Book Review Competition was organized and 11 Students participated in this competition. Wachan Katta was introduced on this occasion.



# Twelve Hours Reading Programme on the Death Anniversary of Dr. B. R. Ambedkar



# Shri Shivaji Education Society, Amravati's Y.D.V.D. Arts, Commerce College, Teosa. Dist-Amravati Eloquence Competition on Cleanliness dated on 19/12/2016













## Wall Magazine- Aksharvishva







### Essay Writing Competition on Thought of Mahatma Gandhi on Nonviolence and Truth









Shri Shivaji Education Society, Amravati's Y.D.V.D. Arts, Commerce College, Teosa. Dist-Amravati Group Discussion





Shri Shivaji Education Society, Amravati's Y.D.V.D. Arts, Commerce College, Teosa. Dist-Amravati Educational Tour - Visit to Nagar Panchayat Teosa.