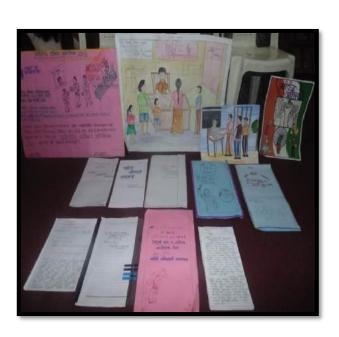

Swayamsiddha Bachat Gat was organized for mobilizing students for building people's organization and motivating them for Self Help Group.

Home Economics student picks a variety of pickles, Spices, Amla Candy .It was prepared and placed in the food festival of Matoshri Vimalabai Deshmukh College

गेल्या अनेक वर्षीपासून मुलीना गृह अर्यशास्त्र विभागात धडविण्यासाठी आवळा कँडी सुपारी,तिळाचे लाडू अशा विविध बस्तुबाबत प्रशिक्षण देण्यात आले. त्यांचा बचतगढ तयार केला. आज याच महाविधालयीन मुली या वस्तू स्वतः बनविण्यात यशस्वी आल्या असून त्यांनी बनविद्या वस्तुचे पॅकिंग करून त्या प्रदर्शनात ठेवण्यात येत आहे.

करत्न पान्य अवका मही, आवका सुरा के के लेखा मार्च पिका के लेखा सुपारी पासह विविध रेण्याचे काम सुरु के लेखा मार्च पिका के लेखा वस्तु प्रदर्शनात केण्यात आहे. सन २०३३-१४ यत आहे. पासून ग्रा.गिरी मा मुलीसाठी आंतराक जदान ह गेल्या काही कार्य करीत आहे. महाविद्यालयातील अंद्रग मुलीया एक बचतगट बनविद्या, त्या बचतगटाला 'स्वयंसिद्धा' असे नाव दिले.