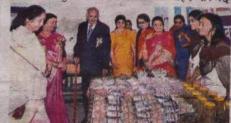

# तिवस्यातील महाविद्यालयान मुलाना

"स्वयंसिद्धा" बचतगटाच्या मुलीची भरारी

मूलींनी बनविलेली आवळा सुपारी, कॅन्डी बघताना मान्यवर

प्रतिनिधी / २४ जानेवारी

तिवसा : शिक्षणाबरोबस्य गृठपयोगी वस्तू, ब्राग्रपदार्थ वनविष्याची किंवा त्यातून रोजगार निर्मितीची कला प्रत्येकाच्या अंगी असणे गरजेचे आहे. मुलींमध्ये हि कला अवगत करण्यासाठी यादव

वेशमुख महाविद्यालयाच्या ■यादव देशम्ख कॉलेजच्या प्राध्यापक महिलेची जिद्द<sup>्र प्राध्यापक महिलेने</sup> जिद्द मनाशी टेवून घेतलेला पुढाकार एक आदर्श ठरला

आहे.महाविद्यालयीन मुलीनी आपल्या हस्त साकारलेल्या

वर्षापासून यादव देशमुख अर्थशास्त्र विभागाच्या

प्राध्यापिका निता गिरी यांनी अशा मुलीना तयार करून त्यांना तिळाचे लाडू, चिवडा, चॉकलेट, आवळयाचे लोणचे, आवळा काँडी, आवळा सुपारी तसेच मृहपयोगी विविध प्रकारच्या वस्तू तयार कहन ,त्याची पॅकिंग करून तसे प्रशिक्षण या मुलीना

गेल्या अनेक वर्षीपासून मुलीना गृह अर्यशास्त्र विभागात धडविण्यासाठी आवळा कँडी सुपारी,तिळाचे लाडू अशा विविध बस्तुबाबत प्रशिक्षण देण्यात आले. त्यांचा बचतगढ तयार केला. आज याच महाविधालयीन मुली या वस्तू स्वतः बनविण्यात यशस्वी आल्या असून त्यांनी बनविद्या वस्तुचे पॅकिंग करून त्या प्रदर्शनात ठेवण्यात येत आहे.

करत्न पान्य अवका मही, आवका सुरा के के लेखा मार्च पिका के लेखा सुपारी पासह विविध रेण्याचे काम सुरु के लेखा मार्च पिका के लेखा वस्तु प्रदर्शनात केण्यात आहे. सन २०३३-१४ यत आहे. पासून ग्रा.गिरी मा मुलीसाठी आंतराक जदान ह गेल्या काही कार्य करीत आहे. महाविद्यालयातील अंद्रग मुलीया एक बचतगट बनविद्या, त्या बचतगटाला 'स्वयंसिद्धा' असे नाव दिले.

या बचलगटाच्या माध्यमातून मुलीनी बनविलेल्या वस्तूना प्रदर्शनीत ठेकप्यास सुरुवात केली. प्रा.नीता गिरी याच्या मार्गदर्शनाखाली मुलीनी साकारलेल्या या विविध वस्तूचे नुकरपाच झालेल्या अमरावती येथील प्रवर्शनीत मान्यवर मंडळीनी मुक्तकंठाने कौतुक केलें.