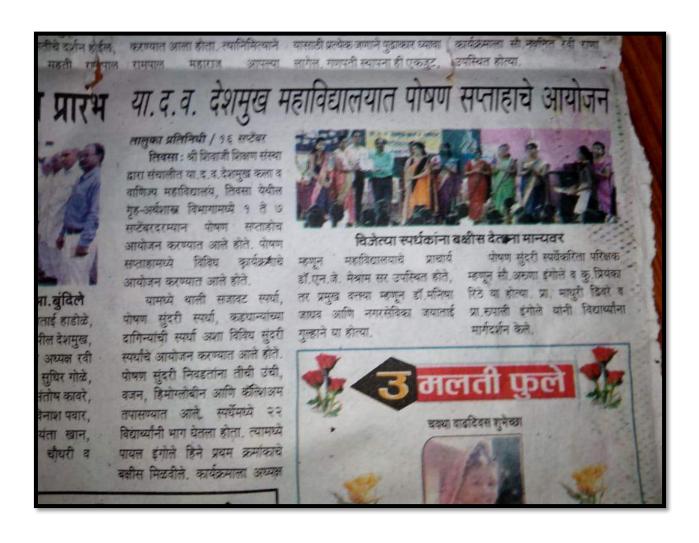

# तिवस्यातील महाविद्यालयान मुलाना

"स्वयंसिद्धा" बचतगटाच्या मुलीची भरारी

मूलींनी बनविलेली आवळा सुपारी, कॅन्डी बघताना मान्यवर

प्रतिनिधी / २४ जानेवारी

तिवसा : शिक्षणाबरोबस्य गृठपयोगी वस्तू, ब्राग्रपदार्थ वनविष्याची किंवा त्यातून रोजगार निर्मितीची कला प्रत्येकाच्या अंगी असणे गरजेचे आहे. मुलींमध्ये हि कला अवगत करण्यासाठी यादव

## तरुण ≆भारत

तिवस्यातल्या महाविद्यालयीन मुली

## स्वयंसिद्धता प्रशिक्षणातून झाल्या तरबेज

प्रदर्शनातल्या साहित्याची पाहणी करताना ॲड. शेळेके, सुलभा खोडके, महापौर नंदा, आ. ठाकुर व अन्य

तभा वृत्तसेवा तिवसाँ, २५ जानेवारी

शिक्षणाबरोबरच गृहोपयोगी वस्तू, खाद्यपदार्थ बनविण्याची किंवा त्यातून रोजगार निर्मितीची कला प्रत्येकाच्या अंगी असणे गरजेचे आहे. मुलींमध्ये ही कला वृद्धिंगत व्हावी, यासाठी यादव देशमुख महाविद्यालयाच्या