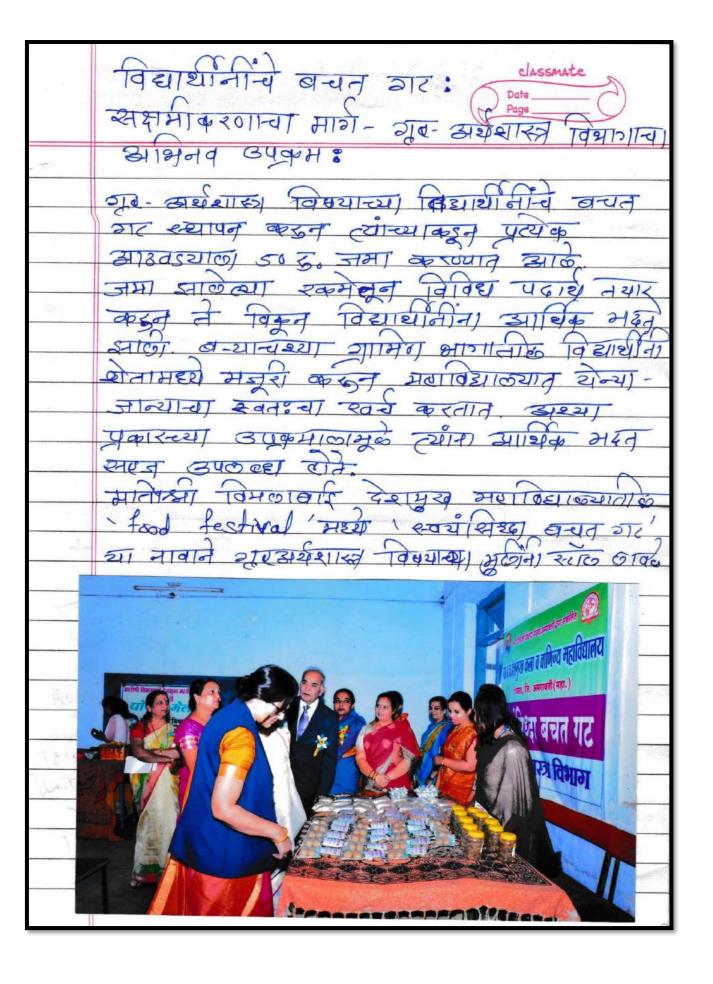

आएण हा मार्ग निबहुन जीवनाचा आनंद प्याचा असे सांगितले. या कार्यक्रमाला प्र. डॉ. विद्याल्याना सम्प्रो चारताच वसारा सामामान, या काणकराताचा प्रा कर कराताना संस्था चारतपुत्र अल्यास के. एव. तमेकाई, प्रा एता प्र एव. एव. करावा आपले आई. वाचना ज्या दिनेश राकत, उपस्थित होते. अपेका लवीन आपल्याकरपुत्र आहेत कार्यक्रमाच्या चारामीतिसाठी आकारा त्याची वाणील ज्या दिवसी मार्कक्ष, उन्नाल गुलकी, अभिकेत आपल्याला होईल तेवारचे आपल्या ज्यान, या विद्याच्यांची सरकार्य केले.

सी, प्रो नगरसे नगरसे समितं मुख्य

fleen कायुन

Swayamsiddha Bachat Gat was organized for mobilizing students for building people's organization and motivating them for Self Help Group.



Home Economics student picks a variety of pickles, Spices, Amla Candy .It was prepared and placed in the food festival of Matoshri Vimalabai Deshmukh College







## **Media Coverage**

# तिवस्यातील महाविद्यालयान मुलाना

"स्वयंसिद्धा" बचतगटाच्या मुलीची भरारी



मूलींनी बनविलेली आवळा सुपारी, कॅन्डी बघताना मान्यवर

प्रतिनिधी / २४ जानेवारी

तिवसा : शिक्षणाबरोबस्य गृठपयोगी वस्तू, ब्राग्रपदार्थ वनविष्याची किंवा त्यातून रोजगार निर्मितीची कला प्रत्येकाच्या अंगी असणे गरजेचे आहे. मुलींमध्ये हि कला अवगत करण्यासाठी यादव

वेशमुख महाविद्यालयाच्या ■यादव देशम्ख कॉलेजच्या प्राध्यापक महिलेची जिद्द<sup>्र प्राध्यापक महिलेने</sup> जिद्द मनाशी टेवून घेतलेला पुढाकार एक आदर्श ठरला

आहे.महाविद्यालयीन मुलीनी आपल्या हस्त साकारलेल्या

वर्षापासून यादव देशमुख अर्थशास्त्र विभागाच्या

प्राध्यापिका निता गिरी यांनी अशा मुलीना तयार करून त्यांना तिळाचे लाडू, चिवडा, चॉकलेट, आवळयाचे लोणचे, आवळा काँडी, आवळा सुपारी तसेच मृहपयोगी विविध प्रकारच्या वस्तू तयार कहन ,त्याची पॅकिंग करून