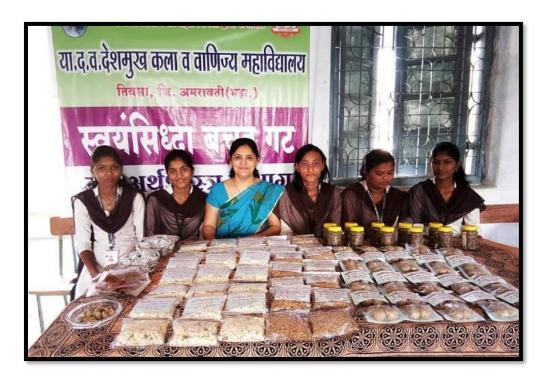

िक्षेत्रि तथारी

केले. प्रमुख अतिथी प्रा. श्याम गेडाम यांनी स्पर्धा परिक्षा उत्तीर्ण होणे यांनी स्पर्धा परिश्वा उलीर्थ होणे स्वणवे वीवन जगण्याचा मार्ग मिळणे असून आएण हा मार्ग निबहुन जीवनाचा आनंद प्याचा असे सांगितले. या कार्यक्रमाला प्र. डॉ. विद्याल्याना सम्प्रो चारताच वसारा सामामान, या काणकराताचा प्रा कर कराताना संस्था चारतपुत्र अल्यास के. एव. तमेकाई, प्रा एता प्र एव. एव. करावा आपले आई. वाचना ज्या दिनेश राकत, उपस्थित होते. अपेका लवीन आपल्याकरपुत्र आहेत कार्यक्रमाच्या चारामीतिसाठी आकारा त्याची वाणील ज्या दिवसी मार्कक्ष, उन्नाल गुलकी, अभिकेत आपल्याला होईल तेवारचे आपल्या ज्यान, या विद्याच्यांची सरकार्य केले.

सी, प्रो नगरसे नगरसे समितं मुख्य

fleen कायुन

Swayamsiddha Bachat Gat was organized for mobilizing students for building people's organization and motivating them for Self Help Group.



Home Economics student picks a variety of pickles, Spices, Amla Candy .It was prepared and placed in the food festival of Matoshri Vimalabai Deshmukh College







## **Media Coverage**

# तिवस्यातील महाविद्यालयान मुलाना

"स्वयंसिद्धा" बचतगटाच्या मुलीची भरारी



मूलींनी बनविलेली आवळा सुपारी, कॅन्डी बघताना मान्यवर

प्रतिनिधी / २४ जानेवारी

तिवसा : शिक्षणाबरोबस्य गृठपयोगी वस्तू, ब्राग्रपदार्थ वनविष्याची किंवा त्यातून रोजगार निर्मितीची कला प्रत्येकाच्या अंगी असणे गरजेचे आहे. मुलींमध्ये हि कला अवगत करण्यासाठी यादव

वेशमुख महाविद्यालयाच्या ■यादव देशम्ख कॉलेजच्या प्राध्यापक महिलेची जिद्द<sup>्र प्राध्यापक महिलेने</sup> जिद्द मनाशी टेवून घेतलेला पुढाकार एक आदर्श ठरला

आहे.महाविद्यालयीन मुलीनी आपल्या हस्त साकारलेल्या

वर्षापासून यादव देशमुख अर्थशास्त्र विभागाच्या

प्राध्यापिका निता गिरी यांनी अ