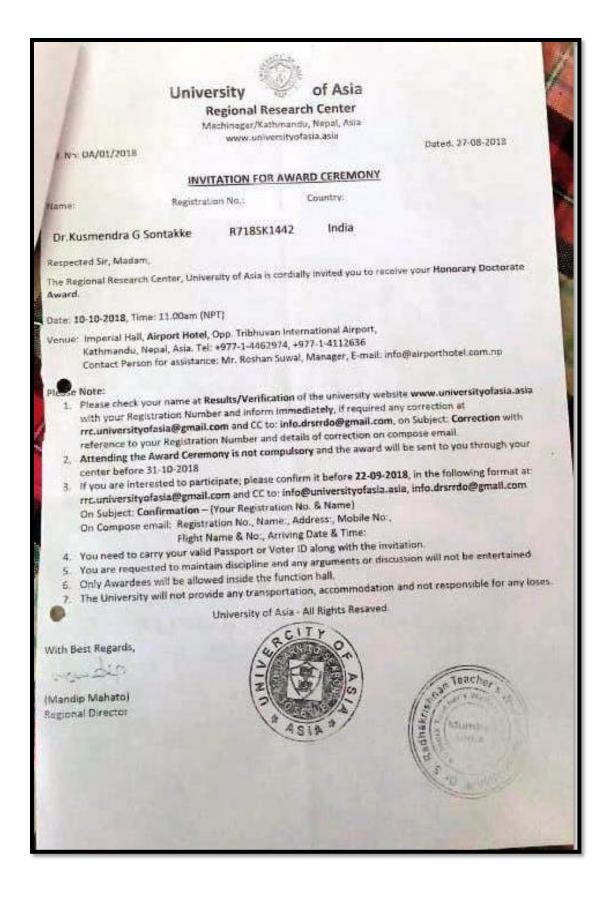

### **DR. KUSMENDRA G SONTAKKE**

THE HONORARY DEGREE OF

## Doctor of Letters (D.Litt.)

WITH ALL THE RIGHTS AND PRIVILEGES THERETO PERTAINING

GIVEN AT PYONGYANG THIS THIRD DAY OF OCTOBER IN THE YEAR TWO THOUSAND AND EIGHTEEN

Principal Y.D.V.DArts, Comme Collegs, Teosa, Dist. Amravati CHANCELLOR