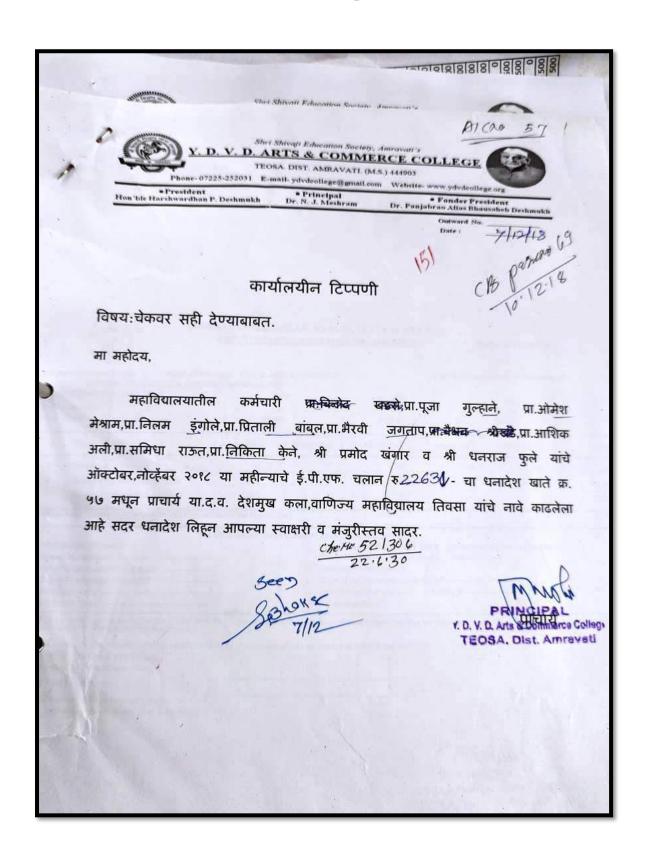

| - 17                        |

## Shri Shivaji Education Society, Amravati's

## Y.D.V.D. Arts, Commerce College, Teosa. Dist-Amravati







## कार्यालयीन टिपणी

(1h9)

मा.कोषाध्यक्ष, श्री शिवाजी शिक्षण संस्था,अमरावती

विषय:-विनानुदान तत्वावर नियुक्ती केलेल्या शिक्षकांच्या एकत्रित मानधनावावत.

महोदय.

सविनय विनंती याप्रमाणे आहे की महाविद्यालयात कायम विनानुदानित तत्वावर विज्ञान विद्याशाखा सत्र २००९-२०१० पासून सुरु करण्यात आली आहे. मागील सत्रामध्ये बी.एस.सी.भाग १ ला २० विद्यार्थांनी प्रवेश घेतला होता. मात्र सत्र २०१८-२०१९ मध्ये महाविद्यालयात बी.एस.सी.भाग१ ला ४१ विद्यार्थांनी प्रवेश घेतला आहे व त्यांचे नियमित सर्व वर्ग सुरु आहेत. तसेच महाविद्यालयात सत्र २००८-२००९ पासून एम.ए.(अर्थशास्त्र) व बी.ए.संगीत हा विषय सुरु करण्यात आला. सत्र २०१८-१९ करिता शिकवीण्यासाठी एकत्रित मानधनावर विविध प्रक्रिया पूर्ण करून शिक्षकांची नियुक्ती करण्यात आली. मुलाखती घेण्याकरिता मा.अध्यक्ष्यांचे प्रतिनिधी म्हणून मा. कोषाध्यक्ष उपस्थित होते. शिक्षक व