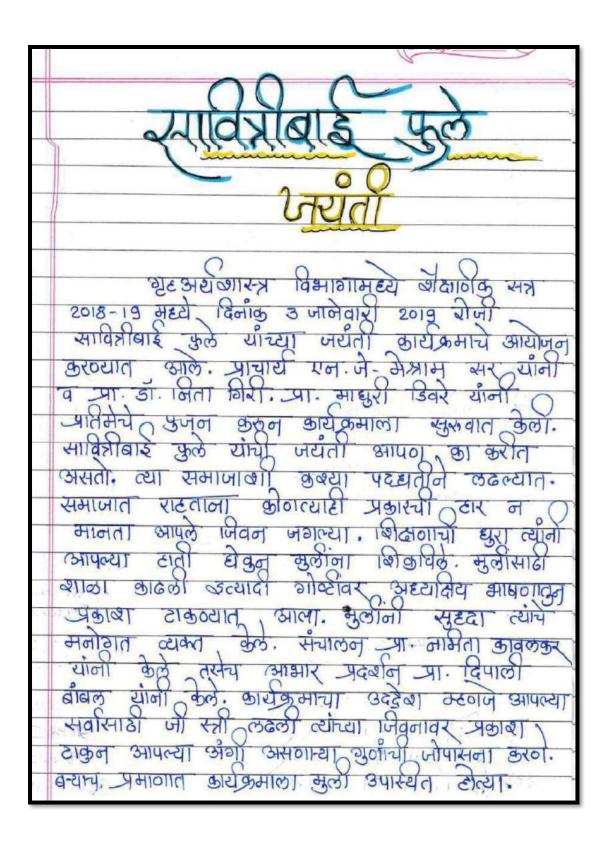

चौधरी यांनी केले.

# Shri Shivaji Education Society, Amravati's Y.D.V.D. Arts, Commerce College, Teosa.Dist-Amravati

Birth Anniversary of Rashtrasant Gadge Baba was celebrated on  $23^{\rm rd}$  of February 2019 by ogrganizing the Gust Lecture of Shri Kalale Guruji , a Yoga Teacher from Gurukunj Mozri. He demonstrated and elaborated the importance of Indian Ancient Wisdom of Yoga and Meditation. The programme was jpintly organized by the Department of Marathi and Games and Sports.







# Shri Shivaji Education Society, Amravati's Y.D.V.D. Arts, Commerce College, Teosa.Dist-Amravati Yashowantrao Chavhan Birth anniversary by Y.C.M.O.U



# Shri Shivaji Education Society, Amravati' Y.D.V.D. Arts, Commerce College, Teosa. Dist-Amravati

### **Celebrate Savitribai Fule Birth anniversary**





# **List of Attendance Girls Students**

| 6/10  | 20 2 011                 |                           |
|-------|--------------------------|---------------------------|
| '>    | अविद्याता सरेवा इंगोले   | A.S.E                     |
| 2)    | प्रातिका राजेंद्र आमल    | Brd                       |
| 3)    | राखी विदयाद्य भोजने      | OB.                       |
| 4)    | वैकावी आनेल महर्ग        | (Parel                    |
| 5)    | पल्लवी अळाळ कळसक्र       | P. A. Ked                 |
| 9     | अस्तामा व्यामक वार्य     | The state of the state of |
| 7)    | ासमा अभाक कुमार          | R. A. Pa                  |
| 8)    | धनन्त्री लाजिल -ग्रांधरी | Dimolle                   |
| 9)    | पायल विजय पार्टील        | Downshaf                  |
| lo)   | र-वेता गुठावैत वासमकर    | Rup