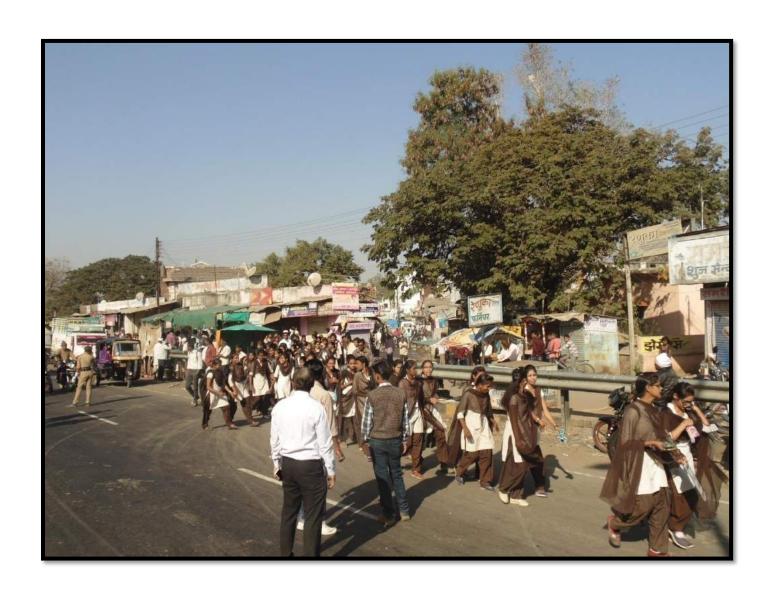

# 

तिवसा, ता. १ : येथील या.द.व. देशमुख कला व वाणिज्य महविद्यालयात ग्रंथालयशास्त्राचे जनक डॉ. एस. आर. रंगनाथन यांना त्यांच्या पुण्यतिथीनिमित्त आदरांजली अर्पण करण्यात आली. सदरचा कार्यक्रम ग्रंथालय विभागात पार पडला.

प्राचार्य डॉ. एन. जे. मेश्राम अध्यक्षस्थानी होते. प्रमुख वक्ते प्रा. डॉ. प्रकाश पानतावणे यांनी आपल्या मार्गदर्शनातून ग्रंथांमुळे आपले व्यक्तिमत्त्व विकसित होत असल्याचे सांगितले. प्रमुख पाहुणे प्रा. डॉ. एस. के. कटाईत,महेश अवघड व ग्रंथपाल प्रा. डॉ. रविकांत महिंदकर होते. प्रा. डॉ. के. जी. सोनटक्के, प्रा. रूपाली इंगोले, प्रा. पी. डी. हरमकर, प्रा. डॉ. नीता गिरी व शिक्षक -शिक्षकेतर कर्मचारी तथा विद्यार्थी उपस्थित होते. संचालन शेखर चौधरी यांनी केले.