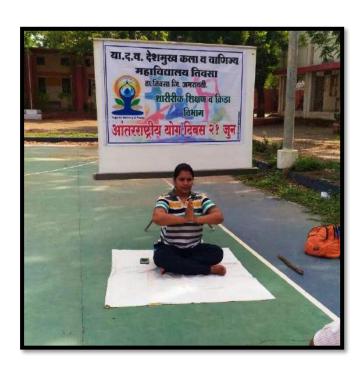

# Shri Shivaji Education Society, Amravati's Y.D.V.D. Arts, Commerce College, Teosa.Dist-Amravati

Birth Anniversary of Rashtrasant Gadge Baba was celebrated on  $23^{\rm rd}$  of February 2019 by ogrganizing the Gust Lecture of Shri Kalale Guruji , a Yoga Teacher from Gurukunj Mozri. He demonstrated and elaborated the importance of Indian Ancient Wisdom of Yoga and Meditation. The programme was jpintly organized by the Department of Marathi and Games and Sports.