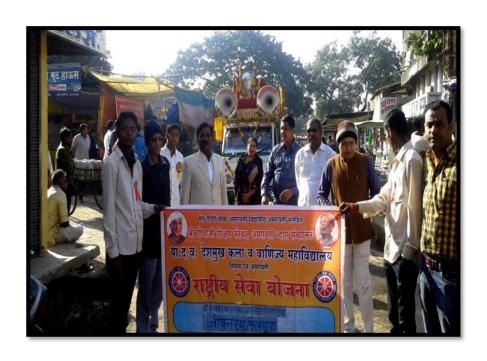

# Shri Shivaji Education Society, Amravati's Y.D.V.D. Arts, Commerce College, Teosa.Dist-Amravati Rangnathan Death anniversary

### Rangnathan Death anniversary

# 

तिवसा, ता. १ : येथील या.द.व. देशमुख कला व वाणिज्य महविद्यालयात ग्रंथालयशास्त्राचे जनक डॉ. एस. आर. रंगनाथन यांना त्यांच्या पुण्यतिथीनिमित्त आदरांजली अर्पण करण्यात आली. सदरचा कार्यक्रम ग्रंथालय विभागात पार पडला.

प्राचार्य डॉ. एन. जे. मेश्राम अध्यक्षस्थानी होते. प्रमुख वक्ते प्रा. डॉ. प्रकाश पानतावणे यांनी आपल्या मार्गदर्शनातून ग्रंथांमुळे आपले व्यक्तिमत्त्व विकसित होत असल्याचे सांगितले. प्रमुख पाहुणे प्रा. डॉ. एस. के. कटाईत,महेश अवघड व ग्रंथपाल प्रा. डॉ. रविकांत महिंदकर होते. प्रा. डॉ. के. जी. सोनटक्के, प्रा. रूपाली इंगोले, प्रा. पी. डी. हरमकर, प्रा. डॉ. नीता गिरी व शिक्षक -शिक्षकेतर कर्मचारी तथा विद्यार्थी उपस्थित होते. संचालन शेखर चौधरी यांनी केले.