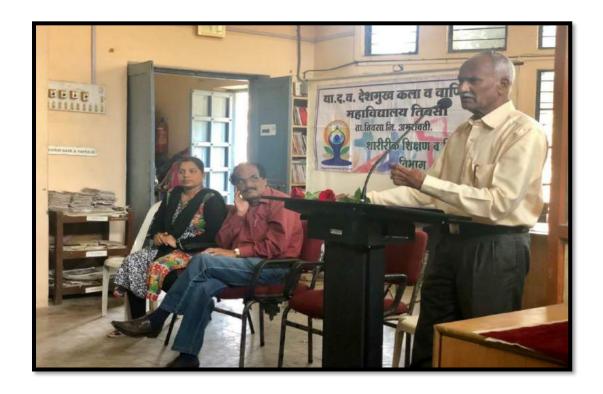

# Shri Shivaji Education Society, Amravati's Y.D.V.D. Arts, Commerce College, Teosa.Dist-Amravati Rangnathan Death anniversary

### Rangnathan Death anniversary

# 

तिवसा, ता. १ : येथील या.द.व. देशमुख कला व वाणिज्य महविद्यालयात ग्रंथालयशास्त्राचे जनक डॉ. एस. आर. रंगनाथन यांना त्यांच्या पुण्यतिथीनिमित्त आदरांजली अर्पण करण्यात आली. सदरचा कार्यक्रम ग्रंथालय विभागात पार पडला.

प्राचार्य डॉ. एन. जे. मेश्राम अध्यक्षस्थानी होते. प्रमुख वक्ते प्रा. डॉ. प्रकाश पानतावणे यांनी आपल्या मार्गदर्शनातून ग्रंथांमुळे आपले व्यक्तिमत्त्व विकसित होत असल्याचे सांगितले. प्रमुख पाहुणे प्रा. डॉ. एस. के. कटाईत,महेश अवघड व ग्रंथपाल प्रा. डॉ. रविकांत महिंदकर होते. प्रा. डॉ. के. जी. सोनटक्के, प्रा. रूपाली इंगोले, प्रा. पी. डी. हरमकर, प्रा. डॉ. नीता गिरी व शिक्षक -शिक्षकेतर कर्मचारी तथा विद्यार्थी उपस्थित होते. संचालन शेखर चौधरी यांनी केले.