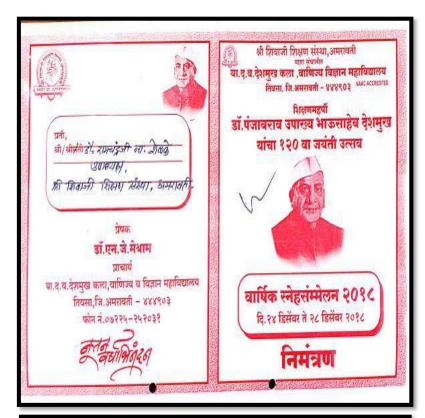

# 

तिवसा, ता. १ : येथील या.द.व. देशमुख कला व वाणिज्य महविद्यालयात ग्रंथालयशास्त्राचे जनक डॉ. एस. आर. रंगनाथन यांना त्यांच्या पुण्यतिथीनिमित्त आदरांजली अर्पण करण्यात आली. सदरचा कार्यक्रम ग्रंथालय विभागात पार पडला.

प्राचार्य डॉ. एन. जे. मेश्राम अध्यक्षस्थानी होते. प्रमुख वक्ते प्रा. डॉ. प्रकाश पानतावणे यांनी आपल्या मार्गदर्शनातून ग्रंथांमुळे आपले व्यक्तिमत्त्व विकसित होत असल्याचे सांगितले. प्रमुख पाहुणे प्रा. डॉ. एस. के. कटाईत,महेश अवघड व ग्रंथपाल प्रा. डॉ. रविकांत महिंदकर होते. प्रा. डॉ. के. जी. सोनटक्के, प्रा. रूपाली इंगोले, प्रा. पी. डी. हरमकर, प्रा. डॉ. नीता गिरी व शिक्षक -शिक्षकेतर कर्मचारी तथा विद्यार्थी उपस्थित होते. संचालन शेखर चौधरी यांनी केले.