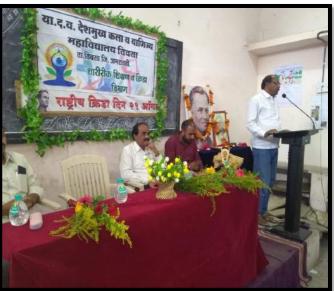

# Shri Shivaji Education Society, Amravati's Y.D.V.D. Arts, Commerce College, Teosa.Dist-Amravati Rangnathan Death anniversary

### Rangnathan Death anniversary

# 

तिवसा, ता. १ : येथील या.द.व. देशमुख कला व वाणिज्य महविद्यालयात ग्रंथालयशास्त्राचे जनक डॉ. एस. आर. रंगनाथन यांना त्यांच्या पुण्यतिथीनिमित्त आदरांजली अर्पण करण्यात आली. सदरचा कार्यक्रम ग्रंथालय विभागात पार पडला.

प्राचार्य डॉ. एन. जे. मेश्राम अध्यक्षस्थानी होते. प्रमुख वक्ते प्रा. डॉ. प्रकाश पानतावणे यांनी आपल्या मार्गदर्शनातून ग्रंथांमुळे आपले व्यक्तिमत्त्व विकसित होत असल्याचे सांगितले. प्रमुख पाहुणे प्रा. डॉ. एस. के. कटाईत,महेश अवघड व ग्रंथपाल प्रा. डॉ. रविकांत महिंदकर होते. प्रा. डॉ. के. जी. सोनटक्के, प्रा. रूपाली इंगोले, प्रा. पी. डी. हरमकर, प्रा. डॉ. नीता गिरी व शिक्षक -शिक्षकेतर कर्मचारी तथा विद्यार्थी उपस्थित होते. संचालन शेखर चौधरी यांनी केले.