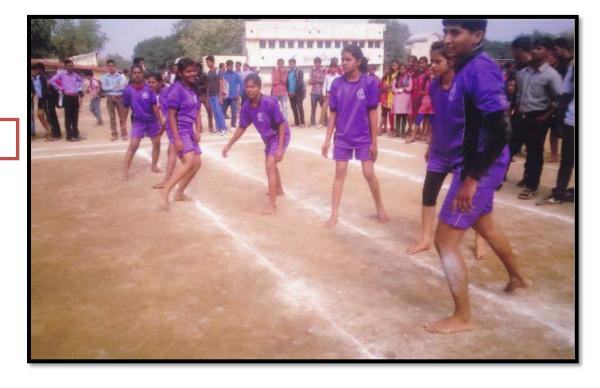

# Shri Shivaji Education Society, Amravati's Y.D.V.D. Arts, Commerce College, Teosa.Dist-Amravati Major Dhyan Chand Birth anniversary as a International Sports Day