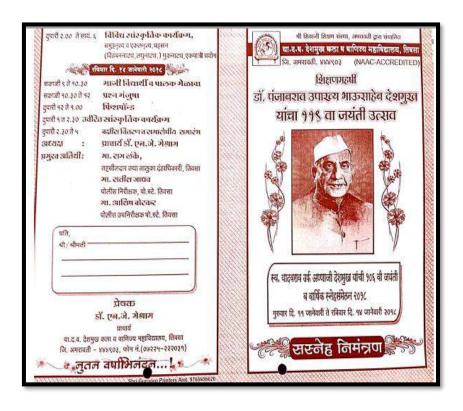

# 

तिवसा, ता. १ : येथील या.द.व. देशमुख कला व वाणिज्य महविद्यालयात ग्रंथालयशास्त्राचे जनक डॉ. एस. आर. रंगनाथन यांना त्यांच्या पुण्यतिथीनिमित्त आदरांजली अर्पण करण्यात आली. सदरचा कार्यक्रम ग्रंथालय विभागात पार पडला.

प्राचार्य डॉ. एन. जे. मेश्राम अध्यक्षस्थानी होते. प्रमुख वक्ते प्रा. डॉ. प्रकाश पानतावणे यांनी आपल्या मार्गदर्शनातून ग्रंथांमुळे आपले व्यक्तिमत्त्व विकसित होत असल्याचे सांगितले. प्रमुख पाहुणे प्रा. डॉ. एस. के. कटाईत,महेश अवघड व ग्रंथपाल प्रा. डॉ. रविकांत महिंदकर होते. प्रा. डॉ. के. जी. सोनटक्के, प्रा. रूपाली इंगोले, प्रा. पी. डी. हरमकर, प्रा. डॉ. नीता गिरी व शिक्षक -शिक्षकेतर कर्मचारी तथा विद्यार्थी उपस्थित होते. संचालन शेखर चौधरी यांनी केले.