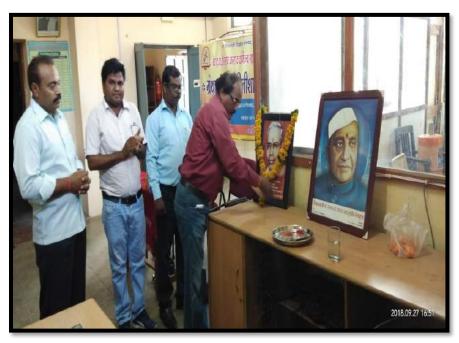

# Shri Shivaji Education Society, Amravati's Y.D.V.D. Arts, Commerce College, Teosa.Dist-Amravati Rangnathan Death anniversary

### Rangnathan Death anniversary

# 

तिवसा, ता. १ : येथील या.द.व. देशमुख कला व वाणिज्य महविद्यालयात ग्रंथालयशास्त्राचे जनक डॉ. एस. आर. रंगनाथन यांना त्यांच्या पुण्यतिथीनिमित्त आदरांजली अर्पण करण्यात आली. सदरचा कार्यक्रम ग्रंथालय विभागात पार पडला.

प्राचार्य डॉ. एन. जे. मेश्राम अध्यक्षस्थानी होते. प्रमुख वक्ते प्रा. डॉ. प्रकाश पानतावणे यांनी आपल्या मार्गदर्शनातून ग्रंथांमुळे आपले व्यक्तिमत्त्व विकसित होत असल्याचे सांगितले. प्रमुख पाहुणे प्रा. डॉ. एस. के. कटाईत,महेश अवघड व ग्रंथपाल प्रा. डॉ. रविकांत महिंदकर होते. प्रा. डॉ. के. जी. सोनटक्के, प्रा. रूपाली इंगोले, प्रा. पी. डी. हरमकर, प्रा. डॉ. नीता गिरी व शिक्षक -शिक्षकेतर कर्मचारी तथा विद्यार्थी उपस्थित होते. संचालन शेखर चौधरी यांनी केले.