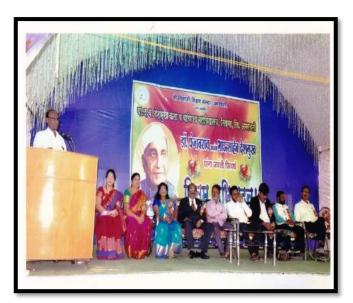

# 

तिवसा, ता. १ : येथील या.द.व. देशमुख कला व वाणिज्य महविद्यालयात ग्रंथालयशास्त्राचे जनक डॉ. एस. आर. रंगनाथन यांना त्यांच्या पुण्यतिथीनिमित्त आदरांजली अर्पण करण्यात आली. सदरचा कार्यक्रम ग्रंथालय विभागात पार पडला.

प्राचार्य डॉ. एन. जे. मेश्राम अध्यक्षस्थानी होते. प्रमुख वक्ते प्रा. डॉ. प्रकाश पानतावणे यांनी आपल्या मार्गदर्शनातून ग्रंथांमुळे आपले व्यक्तिमत्त्व विकसित होत असल्याचे सांगितले. प्रमुख पाहुणे प्रा. डॉ. एस. के. कटाईत,महेश अवघड व ग्रंथपाल प्रा. डॉ. रविकांत महिंदकर होते. प्रा. डॉ. के. जी. सोनटक्के, प्रा. रूपाली इंगोले, प्रा. पी. डी. हरमकर, प्रा. डॉ. नीता गिरी व शिक्षक -शिक्षकेतर कर्मचारी तथा विद्यार्थी उपस्थित होते. संचालन शेखर चौधरी यांनी केले.