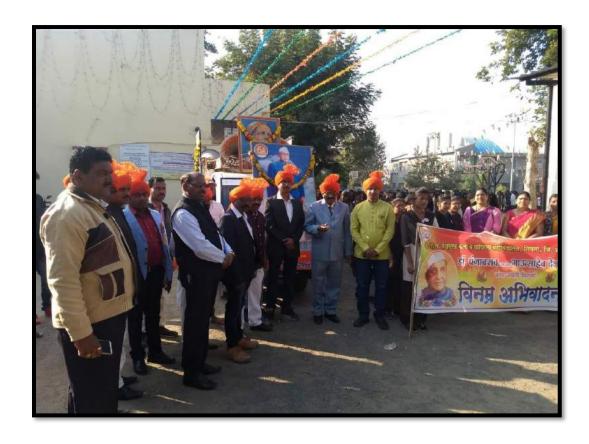

# Shri Shivaji Education Society, Amravati's Y.D.V.D. Arts, Commerce College, Teosa.Dist-Amravati Rangnathan Death anniversary

### Rangnathan Death anniversary

# 

तिवसा, ता. १ : येथील या.द.व. देशमुख कला व वाणिज्य महविद्यालयात ग्रंथालयशास्त्राचे जनक डॉ. एस. आर. रंगनाथन यांना त्यांच्या पुण्यतिथीनिमित्त आदरांजली अर्पण करण्यात आली. सदरचा कार्यक्रम ग्रंथालय विभागात पार पडला.

प्राचार्य डॉ. एन. जे. मेश्राम अध्यक्षस्थानी होते. प्रमुख वक्ते प्रा. डॉ. प्रकाश पानतावणे यांनी आपल्या मार्गदर्शनातून ग्रंथांमुळे आपले व्यक्तिमत्त्व विकसित होत असल्याचे सांगितले. प्रमुख पाहुणे प्रा. डॉ. एस. के. कटाईत,महेश अवघड व ग्रंथपाल प्रा. डॉ. रविकांत महिंदकर होते. प्रा. डॉ. के. जी. सोनटक्के, प्रा. रूपाली इंगोले, प्रा. पी. डी. हरमकर, प्रा. डॉ. नीता गिरी व शिक्षक -शिक्षकेतर कर्मचारी तथा विद्यार्थी उपस्थित होते. संचालन शेखर चौधरी यांनी केले.