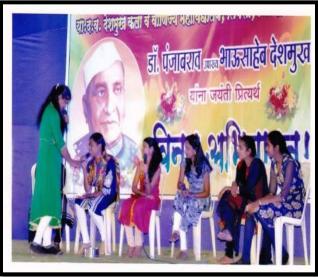

आयोजन करण्यात आले. याच दरम्यान प्रश्न मंजूषा, वदविवाद स्पर्धा, गीत गयन स्पर्धा, किव संम्मेलन यासारख्या बौध्दीक स्पर्धा देखील आयोजित करण्यात आल्या.

जयंती उत्सवाचे उद्घाटक म्हणून मा. ॲंड. यशेमतीताई ठाकुर (आमदार तिवसा मतदार संघ) , प्रमुख उपस्थिती - मा. वैभव वानखडे , मा. मा. भूषण यावले उपस्थित होते. समारोपीय कार्यक्रमाला मा. पी. यू. गीरी तहसिलदार तिवसा, मा. आशिष बोरकर पोलिस उपनिरीक्षक तिवसा यांची प्रमुख उपस्थिती होती. संपूर्ण कार्यक्रम महाविद्यालयाचे प्राचार्य मा. डॉ. एन. जे. मेश्राम यांचे मार्गदर्शनात व अध्यक्षतेत पार पडला.

दि. ५/०६ / २०१९

MCC NO 57 7 2019

प्रा. डॉ. पी. डब्ल्यु. पानतावणे समन्वयक इ. सी. ए. समन्वयक

Y.D.V.D. Arts, Commerce College, Teosa. Dist-Amravati

120<sup>th</sup> Birth Anniversary Celebration of Dr. Panjabrao alias Bhausaheb Deshmukh 24/12/2018 to 28/12/2018













Y.D.V.D. Arts, Commerce College, Teosa. Dist-Amravati 120<sup>th</sup> Birth Anniversary Celebration of Dr. Panjabrao alias Bhausaheb Deshmukh 24/12/2018 to 28/12/2018

Students Participation in Games and Sports Competitions-Batata Race, Volali Ball, Teniquit Ball organized during the Birth Anniversary Celebration of Dr. Panjabrao alias Bhausaheb Deshmukh













Y.D.V.D. Arts, Commerce College, Teosa. Dist-Amravati 120<sup>th</sup> Birth Anniversary Celebration of Dr. Panjabrao alias Bhausaheb Deshmukh







Y.D.V.D. Arts, Commerce College, Teosa. Dist-Amravati

120<sup>th</sup> Birth Anniversary Celebration of Dr. Panjabrao alias Bhausaheb Deshmukh 2018-2019

#### Media coverage





तिवसा : फेरीत सहभागी मान्यवर.

# भाऊसाहेबांच्या जयघोषाने तिवसा नगरी दुमदुमली

तिवसा, ता. २९ :