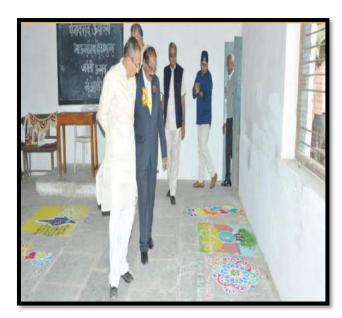

# Shri Shivaji Education Society, Amravati's Y.D.V.D. Arts, Commerce College, Teosa.Dist-Amravati Rangnathan Death anniversary

### Rangnathan Death anniversary

# 

तिवसा, ता. १ : येथील या.द.व. देशमुख कला व वाणिज्य महविद्यालयात ग्रंथालयशास्त्राचे जनक डॉ. एस. आर. रंगनाथन यांना त्यांच्या पुण्यतिथीनिमित्त आदरांजली अर्पण करण्यात आली. सदरचा कार्यक्रम ग्रंथालय विभागात पार पडला.

प्राचार्य डॉ. एन. जे. मेश्राम अध्यक्षस्थानी होते. प्रमुख वक्ते प्रा. डॉ. प्रकाश पानतावणे यांनी आपल्या मार्गदर्शनातून ग्रंथांमुळे आपले व्यक्तिमत्त्व विकसित होत असल्याचे सांगितले. प्रमुख पाहुणे प्रा. डॉ. एस. के. कटाईत,महेश अवघड व ग्रंथपाल प्रा. डॉ. रविकांत महिंदकर होते. प्रा. डॉ. के. जी. सोनटक्के, प्रा. रूपाली इंगोले, प्रा. पी. डी. हरमकर, प्रा. डॉ. नीता गिरी व शिक्षक -शिक्षकेतर कर्मचारी तथा विद्यार्थी उपस्थित होते. संचालन शेखर चौधरी यांनी केले.