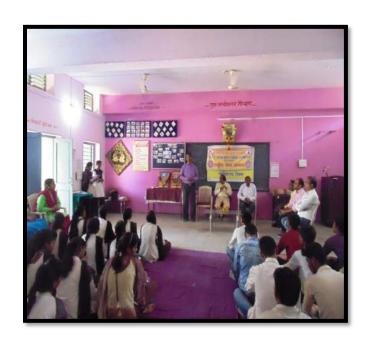

# Shri Shivaji Education Society, Amravati's Y.D.V.D. Arts, Commerce College, Teosa.Dist-Amravati Rangnathan Death anniversary

### Rangnathan Death anniversary

# 

तिवसा, ता. १ : येथील या.द.व. देशमुख कला व वाणिज्य महविद्यालयात ग्रंथालयशास्त्राचे जनक डॉ. एस. आर. रंगनाथन यांना त्यांच्या पुण्यतिथीनिमित्त आदरांजली अर्पण करण्यात आली. सदरचा कार्यक्रम ग्रंथालय विभागात पार पडला.

प्राचार्य डॉ. एन. जे. मेश्राम अध्यक्षस्थानी होते. प्रमुख वक्ते प्रा. डॉ. प्रकाश पानतावणे यांनी आपल्या मार्गदर्शनातून ग्रंथांमुळे आपले व्यक्तिमत्त्व विकसित होत असल्याचे सांगितले. प्रमुख पाहुणे प्रा. डॉ. एस. के. कटाईत,महेश अवघड व ग्रंथपाल प्रा. डॉ. रविकांत महिंदकर होते. प्रा. डॉ. के. जी. सोनटक्के, प्रा. रूपाली इंगोले, प्रा. पी. डी. हरमकर, प्रा. डॉ. नीता गिरी व शिक्षक -शिक्षकेतर कर्मचारी तथा विद्यार्थी उपस्थित होते. संचालन शेखर चौधरी यांनी केले.