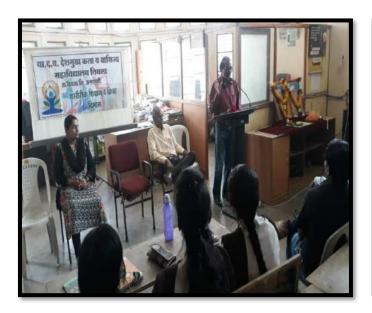

# Shri Shivaji Education Society, Amravati's Y.D.V.D. Arts, Commerce College, Teosa.Dist-Amravati Rangnathan Death anniversary

### Rangnathan Death anniversary

# 

तिवसा, ता. १ : येथील या.द.व. देशमुख कला व वाणिज्य महविद्यालयात ग्रंथालयशास्त्राचे जनक डॉ. एस. आर. रंगनाथन यांना त्यांच्या पुण्यतिथीनिमित्त आदरांजली अर्पण करण्यात आली. सदरचा कार्यक्रम ग्रंथालय विभागात पार पडला.

प्राचार्य डॉ. एन. जे. मेश्राम अध्यक्षस्थानी होते. प्रमुख वक्ते प्रा. डॉ. प्रकाश पानतावणे यांनी आपल्या मार्गदर्शनातून ग्रंथांमुळे आपले व्यक्तिमत्त्व विकसित होत असल्याचे सांगितले. प्रमुख पाहुणे प्रा. डॉ. एस. के. कटाईत,महेश अवघड व ग्रंथपाल प्रा. डॉ. रविकांत महिंदकर होते. प्रा. डॉ. के. जी. सोनटक्के, प्रा. रूपाली इंगोले, प्रा. पी. डी. हरमकर, प्रा. डॉ. नीता गिरी व शिक्षक -शिक्षकेतर कर्मचारी तथा विद्यार्थी उपस्थित होते. संचालन शेखर चौधरी यांनी केले.