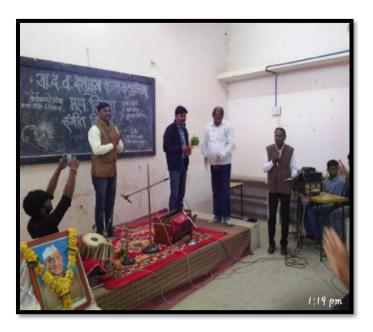

# Shri Shivaji Education Society, Amravati's Y.D.V.D. Arts, Commerce College, Teosa.Dist-Amravati

Birth Anniversary of Rashtrasant Gadge Baba was celebrated on  $23^{\rm rd}$  of February 2019 by ogrganizing the Gust Lecture of Shri Kalale Guruji , a Yoga Teacher from Gurukunj Mozri. He demonstrated and elaborated the importance of Indian Ancient Wisdom of Yoga and Meditation. The programme was jpintly organized by the Department of Marathi and Games and Sports.