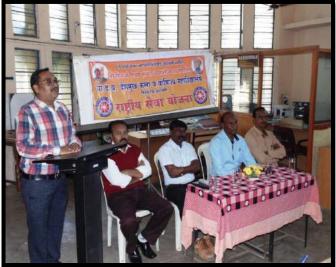

# Shri Shivaji Education Society, Amravati's Y.D.V.D. Arts, Commerce College, Teosa.Dist-Amravati

Birth Anniversary of Rashtrasant Gadge Baba was celebrated on  $23^{\rm rd}$  of February 2019 by ogrganizing the Gust Lecture of Shri Kalale Guruji , a Yoga Teacher from Gurukunj Mozri. He demonstrated and elaborated the importance of Indian Ancient Wisdom of Yoga and Meditation. The programme was jpintly organized by the Department of Marathi and Games and Sports.