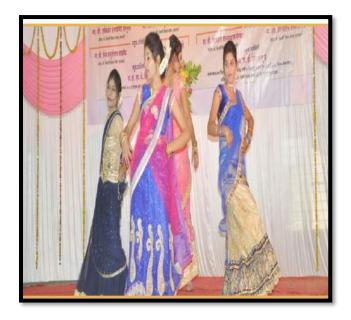

I    | KU. NIKITA T. DAGAWAR   | B.COM -I   |            |
| 100 Mt RUNNING                    | I     | SH, AKASH A. CHAUDHARI  | 12 ARTS    |            |
|                                   | YY.   | SH. SURAJ D. MUNDE      | 12 ARTS    | -          |
| JR.COLLEGE                        | II    |                         |            |            |
|                                   | I     | SH. PRASHANT T. DAGAWAR | B.COM -III |            |

Y.D.V.D. Arts, Commerce College, Teosa. Dist-Amravati

119<sup>th</sup> Celebration of Birth Anniversary of Dr. Panjabrao alias Bhausaheb Deshmukh
11 Jan to 14 Jan 2018

**Invitation Card** 





Y.D.V.D. Arts, Commerce College, Teosa. Dist-Amravati

119<sup>th</sup> Celebration of Birth Anniversary of Dr. Panjabrao alias Bhausaheb Deshmukh













Y.D.V.D. Arts, Commerce College, Teosa. Dist-Amravati

120<sup>th</sup> Birth Anniversary Celebration of Dr. Panjabrao alias Bhausaheb Deshmukh
24 Dec to 28 Dec 2018

**Invitation Card** 





Y.D.V.D. Arts, Commerce College, Teosa. Dist-Amravati

120<sup>th</sup> Birth Anniversary Celebration of Dr. Panjabrao alias Bhausaheb Deshmukh
24/12/2018 to 28/12/2018

#### Report

#### वाय. डी. कि. डी. महाविद्यालय तिवसा जि. अमरावती

इ. सी. ए. समिती वार्षिक अहवाल

#### सत्र २०१८-१९

शैक्षणिक सत्र २०१८-१९ च्या इ. सी. ए. सिमतीमध्ये समन्वयक- प्रा. डॉ. पी. डब्ल्यु. पानतावणे, सदस्य- प्रा. सी. जी. सोळंके, डॉ. एन. आर. गीरी, प्रा. एम. जे. धिवरे, प्रा. आर. ए. इंगोले यांचा समावेश करण्यात आला होता. या सिमतीमार्फत विद्यार्थ्यांच्या अंगी असलेल्या सुप्त कला-गुणांना व देण्यासाठी विविध कार्यक्रमांचे आयोजन