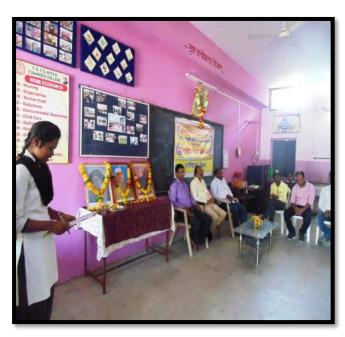

# Shri Shivaji Education Society, Amravati's Y.D.V.D. Arts, Commerce College, Teosa.Dist-Amravati Rangnathan Death anniversary

### Rangnathan Death anniversary

# 

तिवसा, ता. १ : येथील या.द.व. देशमुख कला व वाणिज्य महविद्यालयात ग्रंथालयशास्त्राचे जनक डॉ. एस. आर. रंगनाथन यांना त्यांच्या पुण्यतिथीनिमित्त आदरांजली अर्पण करण्यात आली. सदरचा कार्यक्रम ग्रंथालय विभागात पार पडला.

प्राचार्य डॉ. एन. जे. मेश्राम अध्यक्षस्थानी होते. प्रमुख वक्ते प्रा. डॉ. प्रकाश पानतावणे यांनी आपल्या मार्गदर्शनातून ग्रंथांमुळे आपले व्यक्तिमत्त्व विकसित होत असल्याचे सांगितले. प्रमुख पाहुणे प्रा. डॉ. एस. के. कटाईत,महेश अवघड व ग्रंथपाल प्रा. डॉ. रविकांत महिंदकर होते. प्रा. डॉ. के. जी. सोनटक्के, प्रा. रूपाली इंगोले, प्रा. पी. डी. हरमकर, प्रा. डॉ. नीता गिरी व शिक्षक -शिक्षकेतर कर्मचारी तथा विद्यार्थी उपस्थित होते. संचालन शेखर चौधरी यांनी केले.