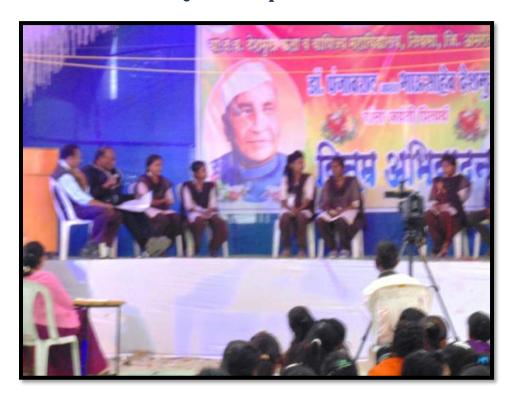

# Shri Shivaji Education Society, Amravati's Y.D.V.D. Arts, Commerce College, Teosa.Dist-Amravati Rangnathan Death anniversary

### Rangnathan Death anniversary

# 

तिवसा, ता. १ : येथील या.द.व. देशमुख कला व वाणिज्य महविद्यालयात ग्रंथालयशास्त्राचे जनक डॉ. एस. आर. रंगनाथन यांना त्यांच्या पुण्यतिथीनिमित्त आदरांजली अर्पण करण्यात आली. सदरचा कार्यक्रम ग्रंथालय विभागात पार पडला.

प्राचार्य डॉ. एन. जे. मेश्राम अध्यक्षस्थानी होते. प्रमुख वक्ते प्रा. डॉ. प्रकाश पानतावणे यांनी आपल्या मार्गदर्शनातून ग्रंथांमुळे आपले व्यक्तिमत्त्व विकसित होत असल्याचे सांगितले. प्रमुख पाहुणे प्रा. डॉ. एस. के. कटाईत,महेश अवघड व ग्रंथपाल प्रा. डॉ. रविकांत महिंदकर होते. प्रा. डॉ. के. जी. सोनटक्के, प्रा. रूपाली इंगोले, प्रा. पी. डी. हरमकर, प्रा. डॉ. नीता गिरी व शिक्षक -शिक्षकेतर कर्मचारी तथा विद्यार्थी उपस्थित होते. संचालन शेखर चौधरी यांनी केले.