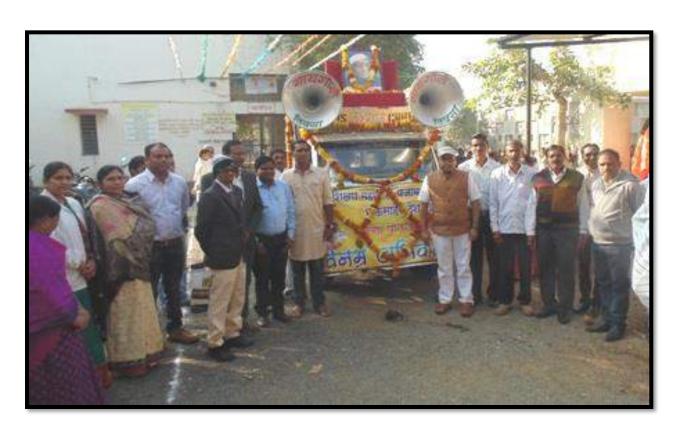

# Shri Shivaji Education Society, Amravati's Y.D.V.D. Arts, Commerce College, Teosa.Dist-Amravati Rangnathan Death anniversary

### Rangnathan Death anniversary

# 

तिवसा, ता. १ : येथील या.द.व. देशमुख कला व वाणिज्य महविद्यालयात ग्रंथालयशास्त्राचे जनक डॉ. एस. आर. रंगनाथन यांना त्यांच्या पुण्यतिथीनिमित्त आदरांजली अर्पण करण्यात आली. सदरचा कार्यक्रम ग्रंथालय विभागात पार पडला.

प्राचार्य डॉ. एन. जे. मेश्राम अध्यक्षस्थानी होते. प्रमुख वक्ते प्रा. डॉ. प्रकाश पानतावणे यांनी आपल्या मार्गदर्शनातून ग्रंथांमुळे आपले व्यक्तिमत्त्व विकसित होत असल्याचे सांगितले. प्रमुख पाहुणे प्रा. डॉ. एस. के. कटाईत,महेश अवघड व ग्रंथपाल प्रा. डॉ. रविकांत महिंदकर होते. प्रा. डॉ. के. जी. सोनटक्के, प्रा. रूपाली इंगोले, प्रा. पी. डी. हरमकर, प्रा. डॉ. नीता गिरी व शिक्षक -शिक्षकेतर कर्मचारी तथा विद्यार्थी उपस्थित होते. संचालन शेखर चौधरी यांनी केले.