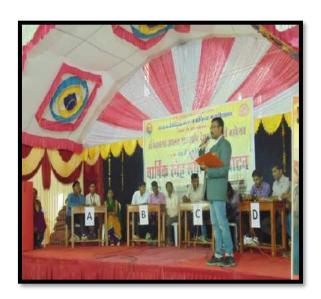

# Shri Shivaji Education Society, Amravati's Y.D.V.D. Arts, Commerce College, Teosa.Dist-Amravati Rangnathan Death anniversary

### Rangnathan Death anniversary

# 

तिवसा, ता. १ : येथील या.द.व. देशमुख कला व वाणिज्य महविद्यालयात ग्रंथालयशास्त्राचे जनक डॉ. एस. आर. रंगनाथन यांना त्यांच्या पुण्यतिथीनिमित्त आदरांजली अर्पण करण्यात आली. सदरचा कार्यक्रम ग्रंथालय विभागात पार पडला.

प्राचार्य डॉ. एन. जे. मेश्राम अध्यक्षस्थानी होते. प्रमुख वक्ते प्रा. डॉ. प्रकाश पानतावणे यांनी आपल्या मार्गदर्शनातून ग्रंथांमुळे आपले व्यक्तिमत्त्व विकसित होत असल्याचे सांगितले. प्रमुख पाहुणे प्रा. डॉ. एस. के. कटाईत,महेश अवघड व ग्रंथपाल प्रा. डॉ. रविकांत महिंदकर होते. प्रा. डॉ. के. जी. सोनटक्के, प्रा. रूपाली इंगोले, प्रा. पी. डी. हरमकर, प्रा. डॉ. नीता गिरी व शिक्षक -शिक्षकेतर कर्मचारी तथा विद्यार्थी उपस्थित होते. संचालन शेखर चौधरी यांनी केले.