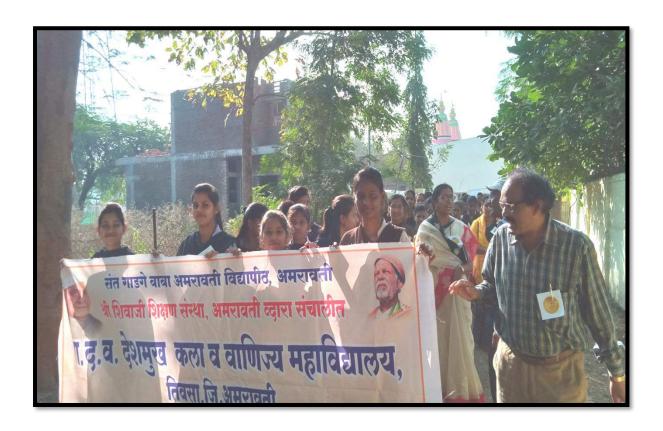

# 

तिवसा, ता. १ : येथील या.द.व. देशमुख कला व वाणिज्य महविद्यालयात ग्रंथालयशास्त्राचे जनक डॉ. एस. आर. रंगनाथन यांना त्यांच्या पुण्यतिथीनिमित्त आदरांजली अर्पण करण्यात आली. सदरचा कार्यक्रम ग्रंथालय विभागात पार पडला.

प्राचार्य डॉ. एन. जे. मेश्राम अध्यक्षस्थानी होते. प्रमुख वक्ते प्रा. डॉ. प्रकाश पानतावणे यांनी आपल्या मार्गदर्शनातून ग्रंथांमुळे आपले व्यक्तिमत्त्व विकसित होत असल्याचे सांगितले. प्रमुख पाहुणे प्रा. डॉ. एस. के. कटाईत,महेश अवघड व ग्रंथपाल प्रा. डॉ. रविकांत महिंदकर होते. प्रा. डॉ. के. जी. सोनटक्के, प्रा. रूपाली इंगोले, प्रा. पी. डी. हरमकर, प्रा. डॉ. नीता गिरी व शिक्षक -शिक्षकेतर कर्मचारी तथा विद्यार्थी उपस्थित होते. संचालन शेखर चौधरी यांनी केले.