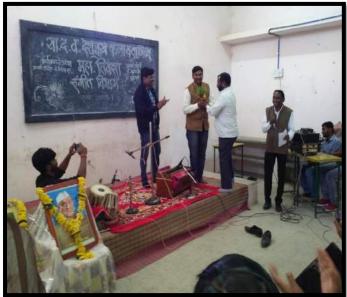

# Shri Shivaji Education Society, Amravati's Y.D.V.D. Arts, Commerce College, Teosa.Dist-Amravati Rangnathan Death anniversary

### Rangnathan Death anniversary

# 

तिवसा, ता. १ : येथील या.द.व. देशमुख कला व वाणिज्य महविद्यालयात ग्रंथालयशास्त्राचे जनक डॉ. एस. आर. रंगनाथन यांना त्यांच्या पुण्यतिथीनिमित्त आदरांजली अर्पण करण्यात आली. सदरचा कार्यक्रम ग्रंथालय विभागात पार पडला.

प्राचार्य डॉ. एन. जे. मेश्राम अध्यक्षस्थानी होते. प्रमुख वक्ते प्रा. डॉ. प्रकाश पानतावणे यांनी आपल्या मार्गदर्शनातून ग्रंथांमुळे आपले व्यक्तिमत्त्व विकसित होत असल्याचे सांगितले. प्रमुख पाहुणे प्रा. डॉ. एस. के. कटाईत,महेश अवघड व ग्रंथपाल प्रा. डॉ. रविकांत महिंदकर होते. प्रा. डॉ. के. जी. सोनटक्के, प्रा. रूपाली इंगोले, प्रा. पी. डी. हरमकर, प्रा. डॉ. नीता गिरी व शिक्षक -शिक्षकेतर कर्मचारी तथा विद्यार्थी उपस्थित होते. संचालन शेखर चौधरी यांनी केले.