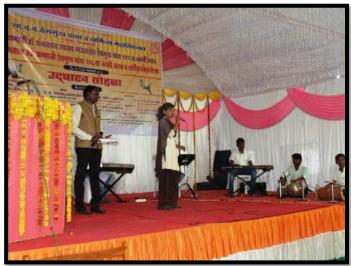

# Shri Shivaji Education Society, Amravati's Y.D.V.D. Arts, Commerce College, Teosa.Dist-Amravati

Birth Anniversary of Rashtrasant Gadge Baba was celebrated on  $23^{\rm rd}$  of February 2019 by ogrganizing the Gust Lecture of Shri Kalale Guruji , a Yoga Teacher from Gurukunj Mozri. He demonstrated and elaborated the importance of Indian Ancient Wisdom of Yoga and Meditation. The programme was jpintly organized by the Department of Marathi and Games and Sports.