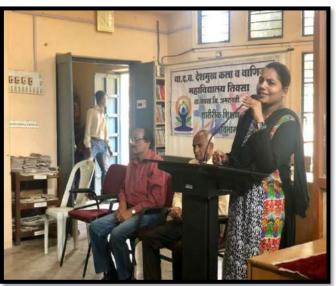

# Shri Shivaji Education Society, Amravati's Y.D.V.D. Arts, Commerce College, Teosa.Dist-Amravati Rangnathan Death anniversary

### Rangnathan Death anniversary

# 

तिवसा, ता. १ : येथील या.द.व. देशमुख कला व वाणिज्य महविद्यालयात ग्रंथालयशास्त्राचे जनक डॉ. एस. आर. रंगनाथन यांना त्यांच्या पुण्यतिथीनिमित्त आदरांजली अर्पण करण्यात आली. सदरचा कार्यक्रम ग्रंथालय विभागात पार पडला.

प्राचार्य डॉ. एन. जे. मेश्राम अध्यक्षस्थानी होते. प्रमुख वक्ते प्रा. डॉ. प्रकाश पानतावणे यांनी आपल्या मार्गदर्शनातून ग्रंथांमुळे आपले व्यक्तिमत्त्व विकसित होत असल्याचे सांगितले. प्रमुख पाहुणे प्रा. डॉ. एस. के. कटाईत,महेश अवघड व ग्रंथपाल प्रा. डॉ. रविकांत महिंदकर होते. प्रा. डॉ. के. जी. सोनटक्के, प्रा. रूपाली इंगोले, प्रा. पी. डी. हरमकर, प्रा. डॉ. नीता गिरी व शिक्षक -शिक्षकेतर कर्मचारी तथा विद्यार्थी उपस्थित होते. संचालन शेखर चौधरी यांनी केले.