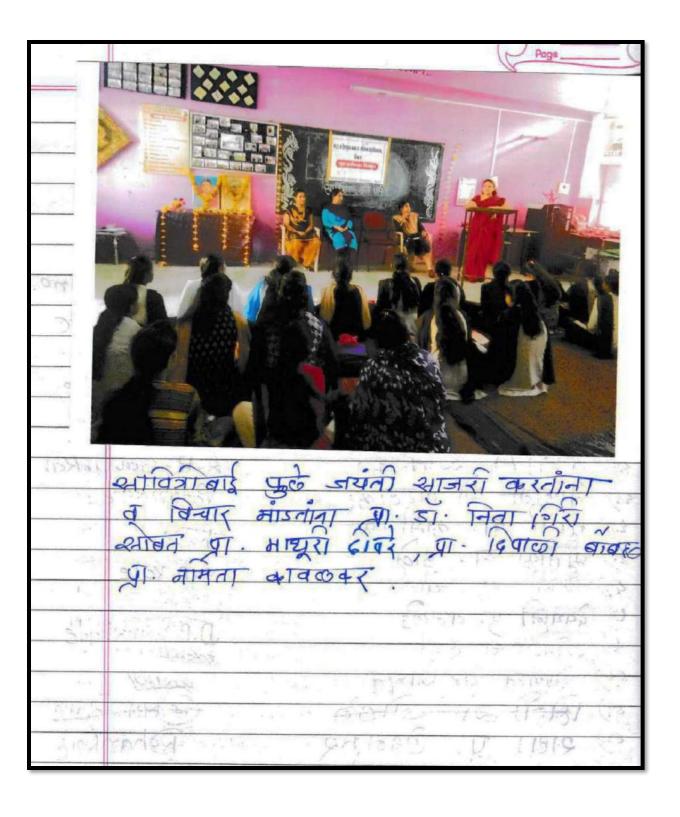

ौधरी यांनी केले.

# Shri Shivaji Education Society, Amravati's Y.D.V.D. Arts, Commerce College, Teosa.Dist-Amravati

Birth Anniversary of Rashtrasant Gadge Baba was celebrated on  $23^{\rm rd}$  of February 2019 by ogrganizing the Gust Lecture of Shri Kalale Guruji , a Yoga Teacher from Gurukunj Mozri. He demonstrated and elaborated the importance of Indian Ancient Wisdom of Yoga and Meditation. The programme was jpintly organized by the Department of Marathi and Games and Sports.







# Shri Shivaji Education Society, Amravati's Y.D.V.D. Arts, Commerce College, Teosa.Dist-Amravati Yashowantrao Chavhan Birth anniversary by Y.C.M.O.U



# Shri Shivaji Education Society, Amravati' Y.D.V.D. Arts, Commerce College, Teosa. Dist-Amravati

### **Celebrate Savitribai Fule Birth anniversary**





# **List of Attendance Girls Students**

| 6/10  | 20 2 011                 |                           |
|-------|--------------------------|---------------------------|
| '>    | अविद्याता सरेवा इंगोले   | A.S.E                     |
| 2)    | प्रातिका राजेंद्र आमल    | Brd                       |
| 3)    | राखी विदयाद्य भोजने      | OB.                       |
| 4)    | वैकावी आनेल महर्ग        | (Parel                    |
| 5)    | पल्लवी अळाळ कळसक्र       | P. A. Ked                 |
| 9     | अस्तामा व्यामक वार्य     | The state of the state of |
| 7)    | ासमा अभाक कुमार          | R. A. Pa                  |
| 8)    | धनन्त्री लाजिल -ग्रांधरी | Dimolle                   |
| 9)    | पायल विजय पार्टील        | Downshaf                  |
| lo)   | र-वेता गुठावैत वासमकर    | Rupak