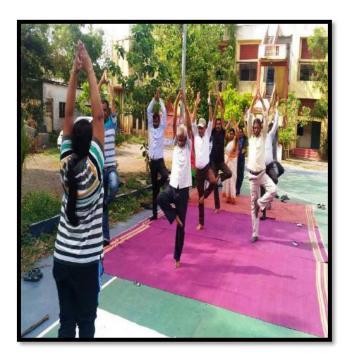

# Shri Shivaji Education Society, Amravati's Y.D.V.D. Arts, Commerce College, Teosa.Dist-Amravati

Birth Anniversary of Rashtrasant Gadge Baba was celebrated on  $23^{\rm rd}$  of February 2019 by ogrganizing the Gust Lecture of Shri Kalale Guruji , a Yoga Teacher from Gurukunj Mozri. He demonstrated and elaborated the importance of Indian Ancient Wisdom of Yoga and Meditation. The programme was jpintly organized by the Department of Marathi and Games and Sports.