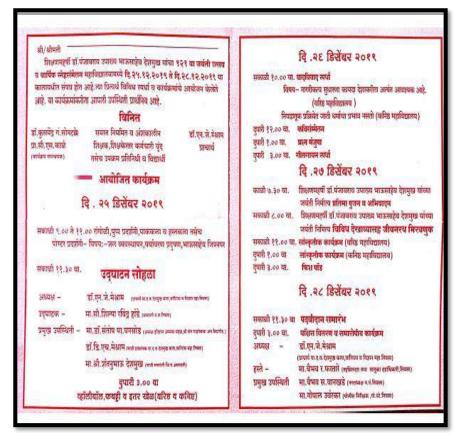

यघोषाने तिवसा नगरी दुमदुमली

तिवसा, ता. २९ : शिक्षण महर्षी भाऊसाहेब उपाख्य पंजाबराव देशमुख यांचा जयंती उत्सव तिवसा येथील यादव देशमुख महाविद्यालयात साजरा करण्यात आला. या वेळी विद्यार्थ्यांनी शहरातून रॅली काढली. भाऊसाहेबांच्या जयघोषाने शहर दुमदुमुन गेले होते.

रॅलीचे टिकटिकाणी स्वागत करण्यात आले. याप्रसंगी प्राचार्य मेश्राम, प्रा. प्रकाश पानतावने, प्रा. के. जी. सोनटक्के, प्रा. एस. के. कताईत, प्रा. चरणदास सोळंके, प्रा. नीता गिरी, प्रा. छाया काळे,प्रा. रूपाली टोने, प्रा. रविकांत महिंदकर, प्रा. विनोद खडसे, शेखर चौधरी, सुधीर वानखडे सह विद्यार्थी उपस्थित होते.

### Shri Shivaji Education Society, Amravati's

Y.D.V.D. Arts, Commerce College, Teosa. Dist-Amravati

121<sup>th</sup> Birth Anniversary Celebration of Dr. Panjabrao alias Bhausaheb Deshmukh
25 Dec to 28 Dec 2019

**Invitation Card** 





### Shri Shivaji Education Society, Amravati's

Y.D.V.D. Arts, Commerce College, Teosa. Dist-Amravati 121<sup>th</sup> Birth Anniversary Celebration of Dr. Panjabrao alias Bhausaheb Deshmukh 25 Dec to 28 Dec 2019

Dr. Panjabrao alias Bhausaheb Deshmukh Birth Anniversary was Celebrated from 24th Dec. to 28th Dec. 2019 where a number of programmes/competitions were organized as Quiz Competition, Flower Exhibition, Debate, Poetry Recitation Competition, Poetic Meet/Kavi Sammelan etc. On the occasion of the the Birth Anniversary of Dr. Panjabrao alias Bhausaheb Deshmukh many games and sports events and entertainment games were organized by the Department of Games and Sports.







### Shri Shivaji Education Society, Amravati's

Y.D.V.D. Arts, Commerce College, Teosa. Dist-Amravati 121<sup>t