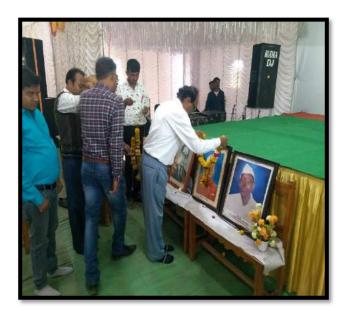

rth Anniversary Celebration of Dr. Panjabrao alias Bhausaheb Deshmukh
25 Dec to 28 Dec 2019

**Invitation Card** 





### Shri Shivaji Education Society, Amravati's

Y.D.V.D. Arts, Commerce College, Teosa. Dist-Amravati 121<sup>th</sup> Birth Anniversary Celebration of Dr. Panjabrao alias Bhausaheb Deshmukh 25 Dec to 28 Dec 2019

Dr. Panjabrao alias Bhausaheb Deshmukh Birth Anniversary was Celebrated from 24th Dec. to 28th Dec. 2019 where a number of programmes/competitions were organized as Quiz Competition, Flower Exhibition, Debate, Poetry Recitation Competition, Poetic Meet/Kavi Sammelan etc. On the occasion of the the Birth Anniversary of Dr. Panjabrao alias Bhausaheb Deshmukh many games and sports events and entertainment games were organized by the Department of Games and Sports.







### Shri Shivaji Education Society, Amravati's

Y.D.V.D. Arts, Commerce College, Teosa. Dist-Amravati 121<sup>th</sup> Birth Anniversary Celebration of Dr. Panjabrao alias Bhausaheb Deshmukh 25 Dec to 28 Dec 2019

## **Memorable Rally**









## **Quiz Competition**









Musical Meet and Guest Lectures were organized by the Department of Music on 21/12/2018 Dr. Rajiv Borkar and Prof. Buddharatna Lihitkar performed the musical performance and guided the students on Various Ragas in Music





# ShriShivaji Education Society, Amravati's Y.D.V.D. Arts &Commerce College, Teosa.Dist-Amravati

## INDEPENDENT DAY / REPUBLIC DAY













### **YOGA DAY**





Students Participate in Yoga Day





Teachers Participate in Words Yoga Day

### **National Voters Day**



**National Vot