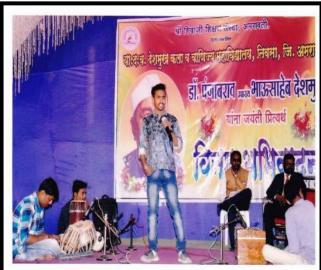

# Shri Shivaji Education Society, Amravati's Y.D.V.D. Arts, Commerce College, Teosa.Dist-Amravati

Birth Anniversary of Rashtrasant Gadge Baba was celebrated on  $23^{\rm rd}$  of February 2019 by ogrganizing the Gust Lecture of Shri Kalale Guruji , a Yoga Teacher from Gurukunj Mozri. He demonstrated and elaborated the importance of Indian Ancient Wisdom of Yoga and Meditation. The programme was jpintly organized by the Department of Marathi and Games and Sports.