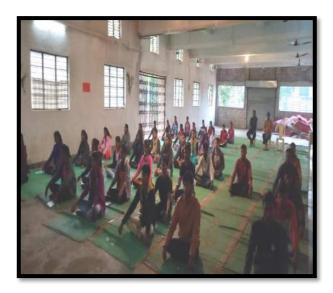

# Shri Shivaji Education Society, Amravati's Y.D.V.D. Arts, Commerce College, Teosa.Dist-Amravati

Birth Anniversary of Rashtrasant Gadge Baba was celebrated on  $23^{\rm rd}$  of February 2019 by ogrganizing the Gust Lecture of Shri Kalale Guruji , a Yoga Teacher from Gurukunj Mozri. He demonstrated and elaborated the importance of Indian Ancient Wisdom of Yoga and Meditation. The programme was jpintly organized by the Department of Marathi and Games and Sports.