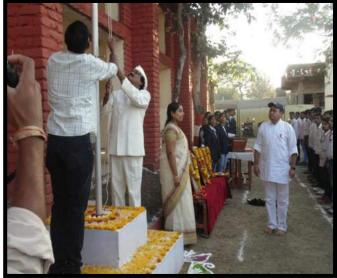

# Shri Shivaji Education Society, Amravati's Y.D.V.D. Arts, Commerce College, Teosa.Dist-Amravati Karmyogi Sant Gadge Baba Death Anniversary

# Shri Shivaji Education Society, Amravati's Y.D.V.D. Arts, Commerce College, Teosa.Dist-Amravati

Birth Anniversary of Rashtrasant Gadge Baba was celebrated on  $23^{\rm rd}$  of February 2019 by ogrganizing the Gust Lecture of Shri Kalale Guruji , a Yoga Teacher from Gurukunj Mozri. He demonstrated and elaborated the importance of Indian Ancient Wisdom of Yoga and Meditation. The programme was jpintly organized by the Department of Marathi and Games and Sports.