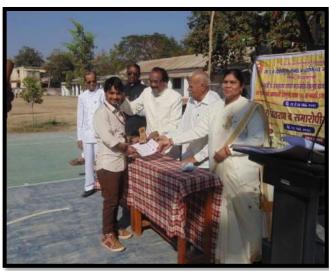

# Shri Shivaji Education Society, Amravati's Y.D.V.D. Arts, Commerce College, Teosa.Dist-Amravati Rangnathan Death anniversary

### Rangnathan Death anniversary

# 

तिवसा, ता. १ : येथील या.द.व. देशमुख कला व वाणिज्य महविद्यालयात ग्रंथालयशास्त्राचे जनक डॉ. एस. आर. रंगनाथन यांना त्यांच्या पुण्यतिथीनिमित्त आदरांजली अर्पण करण्यात आली. सदरचा कार्यक्रम ग्रंथालय विभागात पार पडला.

प्राचार्य डॉ. एन. जे. मेश्राम अध्यक्षस्थानी होते. प्रमुख वक्ते प्रा. डॉ. प्रकाश पानतावणे यांनी आपल्या मार्गदर्शनातून ग्रंथांमुळे आपले व्यक्तिमत्त्व विकसित होत असल्याचे सांगितले. प्रमुख पाहुणे प्रा. डॉ. एस. के. कटाईत,महेश अवघड व ग्रंथपाल प्रा. डॉ. रविकांत महिंदकर होते. प्रा. डॉ. के. जी. सोनटक्के, प्रा. रूपाली इंगोले, प्रा. पी. डी. हरमकर, प्रा. डॉ. नीता गिरी व शिक्षक -शिक्षकेतर कर्मचारी तथा विद्यार्थी उपस्थित होते. संचालन शेखर चौधरी यांनी केले.