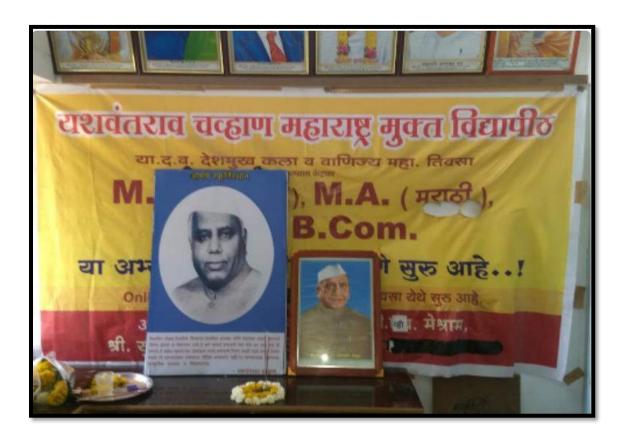

# Shri Shivaji Education Society, Amravati's Y.D.V.D. Arts, Commerce College, Teosa.Dist-Amravati Yashowantrao Chavhan Birth anniversary by Y.C.M.O.U