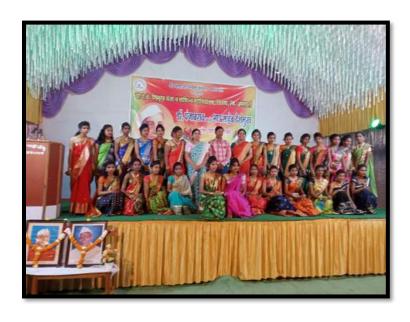

Anniversary Celebration of Dr. Panjabrao alias Bhausaheb Deshmukh
25 Dec to 28 Dec 2019

**Invitation Card** 





### Shri Shivaji Education Society, Amravati's

Y.D.V.D. Arts, Commerce College, Teosa. Dist-Amravati 121<sup>th</sup> Birth Anniversary Celebration of Dr. Panjabrao alias Bhausaheb Deshmukh 25 Dec to 28 Dec 2019

Dr. Panjabrao alias Bhausaheb Deshmukh Birth Anniversary was Celebrated from 24th Dec. to 28th Dec. 2019 where a number of programmes/competitions were organized as Quiz Competition, Flower Exhibition, Debate, Poetry Recitation Competition, Poetic Meet/Kavi Sammelan etc. On the occasion of the the Birth Anniversary of Dr. Panjabrao alias Bhausaheb Deshmukh many games and sports events and entertainment games were organized by the Department of Games and Sports.







### Shri Shivaji Education Society, Amravati's

Y.D.V.D. Arts, Commerce College, Teosa. Dist-Amravati 121<sup>th</sup> Birth Anniversary Celebration of Dr. Panjabrao alias Bhausaheb Deshmukh 25 Dec to 28 Dec 2019

## **Memorable Rally**









## **Quiz Competition**









Musical Meet and Guest Lectures were organized by the Department of Music on 21/12/2018 Dr. Rajiv Borkar and Prof. Buddharatna Lihitkar performed the musical performance and guided the students on Various Ragas in Music





# ShriShivaji Education Society, Amravati's Y.D.V.D. Arts &Commerce College, Teosa.Dist-Amravati

## INDEPENDENT DAY / REPUBLIC DAY













### **YOGA DAY**





Students Participate in Yoga Day





Teachers Participate in Words Yoga Day

### **National Voters Day**



**National Voters