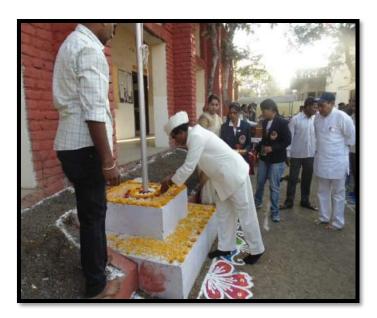

# Shri Shivaji Education Society, Amravati's Y.D.V.D. Arts, Commerce College, Teosa.Dist-Amravati Karmyogi Sant Gadge Baba Death Anniversary

# Shri Shivaji Education Society, Amravati's Y.D.V.D. Arts, Commerce College, Teosa.Dist-Amravati

Birth Anniversary of Rashtrasant Gadge Baba was celebrated on  $23^{\rm rd}$  of February 2019 by ogrganizing the Gust Lecture of Shri Kalale Guruji , a Yoga Teacher from Gurukunj Mozri. He demonstrated and elaborated the importance of Indian Ancient Wisdom of Yoga and Meditation. The programme was jpintly organized by the Department of Marathi and Games and Sports.