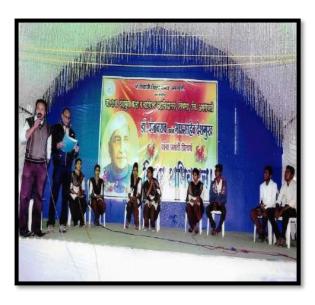

# Shri Shivaji Education Society, Amravati's Y.D.V.D. Arts, Commerce College, Teosa. Dist-Amravati Dr. Baba saheb Ambedkar Birth Anniversary