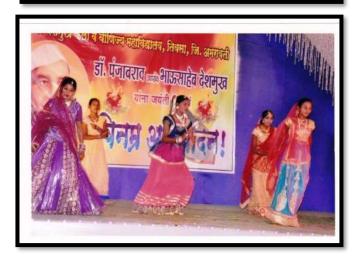

योजन करण्यात आले. याच दरम्यान प्रश्न मंजूषा, वदविवाद स्पर्धा, गीत गयन स्पर्धा, किव संम्मेलन यासारख्या बौध्दीक स्पर्धा देखील आयोजित करण्यात आल्या.

जयंती उत्सवाचे उद्घाटक म्हणून मा. ॲंड. यशेमतीताई ठाकुर (आमदार तिवसा मतदार संघ) , प्रमुख उपस्थिती - मा. वैभव वानखडे , मा. मा. भूषण यावले उपस्थित होते. समारोपीय कार्यक्रमाला मा. पी. यू. गीरी तहसिलदार तिवसा, मा. आशिष बोरकर पोलिस उपनिरीक्षक तिवसा यांची प्रमुख उपस्थिती होती. संपूर्ण कार्यक्रम महाविद्यालयाचे प्राचार्य मा. डॉ. एन. जे. मेश्राम यांचे मार्गदर्शनात व अध्यक्षतेत पार पडला.

दि. ५/०६ / २०१९

MCC NO 57 7 2019

प्रा. डॉ. पी. डब्ल्यु. पानतावणे समन्वयक इ. सी. ए. समन्वयक

Y.D.V.D. Arts, Commerce College, Teosa. Dist-Amravati

120<sup>th</sup> Birth Anniversary Celebration of Dr. Panjabrao alias Bhausaheb Deshmukh 24/12/2018 to 28/12/2018













Y.D.V.D. Arts, Commerce College, Teosa. Dist-Amravati 120<sup>th</sup> Birth Anniversary Celebration of Dr. Panjabrao alias Bhausaheb Deshmukh 24/12/2018 to 28/12/2018

Students Participation in Games and Sports Competitions-Batata Race, Volali Ball, Teniquit Ball organized during the Birth Anniversary Celebration of Dr. Panjabrao alias Bhausaheb Deshmukh













Y.D.V.D. Arts, Commerce College, Teosa. Dist-Amravati 120<sup>th</sup> Birth Anniversary Celebration of Dr. Panjabrao alias Bhausaheb Deshmukh







Y.D.V.D. Arts, Commerce College, Teosa. Dist-Amravati

120<sup>th</sup> Birth Anniversary Celebration of Dr. Panjabrao alias Bhausaheb Deshmukh 2018-2019

#### Media coverage





तिवसा : फेरीत सहभागी मान्यवर.

# भाऊसाहेबांच्या जयघोषाने तिवसा नगरी दुमदुमली

तिवसा, ता. २९ : श