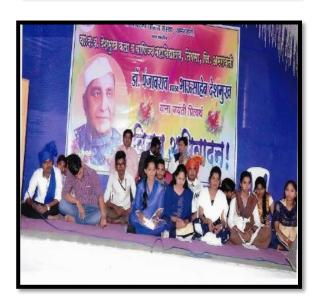

# Shri Shivaji Education Society, Amravati's Y.D.V.D. Arts, Commerce College, Teosa. Dist-Amravati Dr. Baba saheb Ambedkar Birth Anniversary