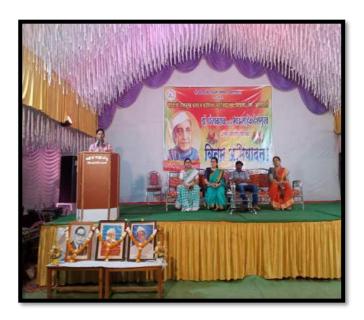

h Anniversary Celebration of Dr. Panjabrao alias Bhausaheb Deshmukh
25 Dec to 28 Dec 2019

**Invitation Card** 





### Shri Shivaji Education Society, Amravati's

Y.D.V.D. Arts, Commerce College, Teosa. Dist-Amravati 121<sup>th</sup> Birth Anniversary Celebration of Dr. Panjabrao alias Bhausaheb Deshmukh 25 Dec to 28 Dec 2019

Dr. Panjabrao alias Bhausaheb Deshmukh Birth Anniversary was Celebrated from 24th Dec. to 28th Dec. 2019 where a number of programmes/competitions were organized as Quiz Competition, Flower Exhibition, Debate, Poetry Recitation Competition, Poetic Meet/Kavi Sammelan etc. On the occasion of the the Birth Anniversary of Dr. Panjabrao alias Bhausaheb Deshmukh many games and sports events and entertainment games were organized by the Department of Games and Sports.







### Shri Shivaji Education Society, Amravati's

Y.D.V.D. Arts, Commerce College, Teosa. Dist-Amravati 121<sup>th</sup> Birth Anniversary Celebration of Dr. Panjabrao alias Bhausaheb Deshmukh 25 Dec to 28 Dec 2019

## **Memorable Rally**









## **Quiz Competition**









Musical Meet and Guest Lectures were organized by the Department of Music on 21/12/2018 Dr. Rajiv Borkar and Prof. Buddharatna Lihitkar performed the musical performance and guided the students on Various Ragas in Music





# ShriShivaji Education Society, Amravati's Y.D.V.D. Arts &Commerce College, Teosa.Dist-Amravati

## INDEPENDENT DAY / REPUBLIC DAY













### **YOGA DAY**





Students Participate in Yoga Day





Teachers Participate in Words Yoga Day

### **National Voters Day**



**National Voter