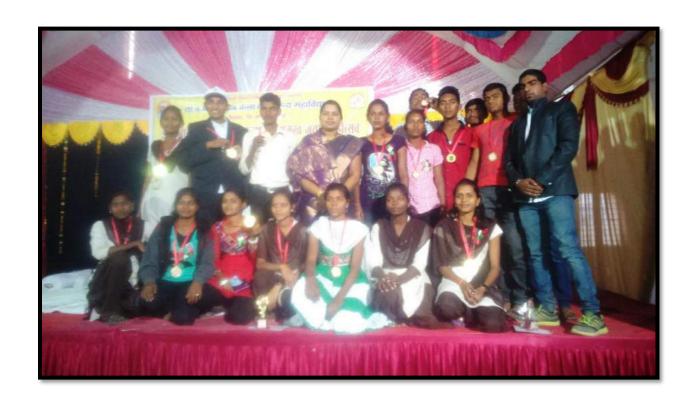

# Shri Shivaji Education Society, Amravati's Y.D.V.D. Arts, Commerce College, Teosa.Dist-Amravati Major Dhyan Chand Birth anniversary as a International Sports Day