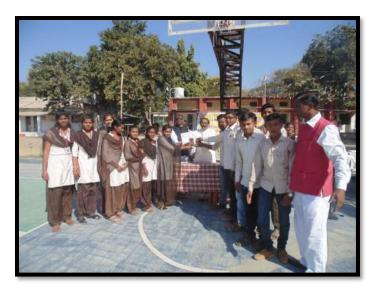

# Shri Shivaji Education Society, Amravati's Y.D.V.D. Arts, Commerce College, Teosa.Dist-Amravati Rangnathan Death anniversary

### Rangnathan Death anniversary

# 

तिवसा, ता. १ : येथील या.द.व. देशमुख कला व वाणिज्य महविद्यालयात ग्रंथालयशास्त्राचे जनक डॉ. एस. आर. रंगनाथन यांना त्यांच्या पुण्यतिथीनिमित्त आदरांजली अर्पण करण्यात आली. सदरचा कार्यक्रम ग्रंथालय विभागात पार पडला.

प्राचार्य डॉ. एन. जे. मेश्राम अध्यक्षस्थानी होते. प्रमुख वक्ते प्रा. डॉ. प्रकाश पानतावणे यांनी आपल्या मार्गदर्शनातून ग्रंथांमुळे आपले व्यक्तिमत्त्व विकसित होत असल्याचे सांगितले. प्रमुख पाहुणे प्रा. डॉ. एस. के. कटाईत,महेश अवघड व ग्रंथपाल प्रा. डॉ. रविकांत महिंदकर होते. प्रा. डॉ. के. जी. सोनटक्के, प्रा. रूपाली इंगोले, प्रा. पी. डी. हरमकर, प्रा. डॉ. नीता गिरी व शिक्षक -शिक्षकेतर कर्मचारी तथा विद्यार्थी उपस्थित होते. संचालन शेखर चौधरी यांनी केले.