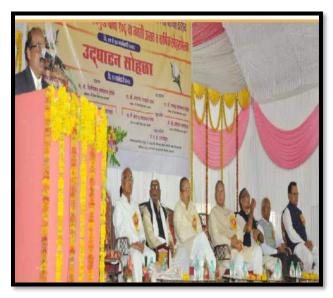

# Shri Shivaji Education Society, Amravati's Y.D.V.D. Arts, Commerce College, Teosa.Dist-Amravati

Birth Anniversary of Rashtrasant Gadge Baba was celebrated on  $23^{\rm rd}$  of February 2019 by ogrganizing the Gust Lecture of Shri Kalale Guruji , a Yoga Teacher from Gurukunj Mozri. He demonstrated and elaborated the importance of Indian Ancient Wisdom of Yoga and Meditation. The programme was jpintly organized by the Department of Marathi and Games and Sports.