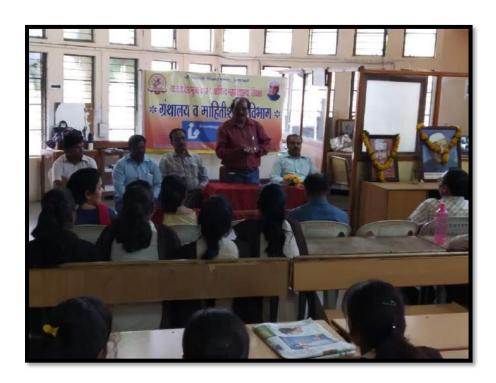

# Shri Shivaji Education Society, Amravati's Y.D.V.D. Arts, Commerce College, Teosa.Dist-Amravati Karmyogi Sant Gadge Baba Death Anniversary

# Shri Shivaji Education Society, Amravati's Y.D.V.D. Arts, Commerce College, Teosa.Dist-Amravati

Birth Anniversary of Rashtrasant Gadge Baba was celebrated on  $23^{\rm rd}$  of February 2019 by ogrganizing the Gust Lecture of Shri Kalale Guruji , a Yoga Teacher from Gurukunj Mozri. He demonstrated and elaborated the importance of Indian Ancient Wisdom of Yoga and Meditation. The programme was jpintly organized by the Department of Marathi and Games and Sports.