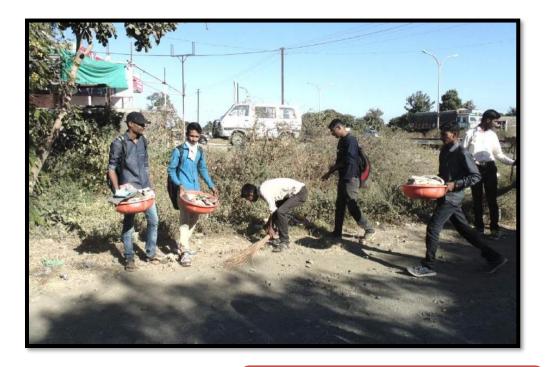

## १६) प्लॉस्टिक कचरा कचरा निर्मुलन अभियान:

तिवसा बस स्थानक परिसरामध्ये स्वच्छता अभियान दि २१ डिसें २०१६रोजी प्राचार्य मनोज जगताप यांच्या मार्गदर्शनानुसार प्लास्टीक कचरा निर्मुलन या कार्यक्रमाचे आयोजन करण्यात आले. रा.से.यो. कार्यक्रम अधिकारी प्रा. जयराम गायकवाड, प्रा. रवि गांवडे, डॉ. संगीता भुयार, प्रा. रूपाली इंगोले तसेच प्रा सोळंके प्रा. माधुरी धिवरे, डॉ. निता गिरी यांच्या उपस्थितीत 'बसस्थानक तिवसा' परिसरातील प्लास्टीक कचरा गोळा करण्यात आला तसेच सर्व परिसर झाडून स्वच्छ करण्यात आला. त्यामुळे तिवसा बस स्थानकाचे मॅनेजर यांनी रा.से.यो. पथकांचे आभार मानले. या कार्यक्रमामध्ये बहुसंख्येंनी रा.से.यो स्वंयसेवक सहभागी झाले होते तसेच प्राध्यापक वर्ग सहभागी झाले होते.

#### **Report:**

Plastic Free Campion is organized in Teosa MSRTC Bus station Dated on 21/12/2016.All NSS Volunteers are participated in this Drive

**Tree Plantation** 

Teacher Staff and Non Teaching Staff Participate in Tree Plantation

Collect all Plastic waste from College Campus

Shri Shivaji Education Society, Amravati's Y.D.V.D. Arts, Commerce College, Teosa. Dist-Amravati