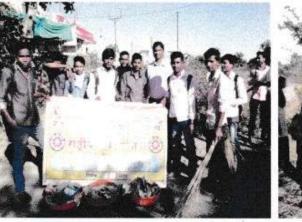

#### ४) शिक्षक दिनानिमित्त श्रमदान :-

शनिवार दि. ५ सप्टेंबर २०१५ ला डॉ. सर्वपल्ली राधाकृष्ण यांचे जयंतीनिमित्त महाविद्यालयामध्ये हरार्पणाचा कार्यक्रम विविध सांस्कृतिक विभागाचे (इ.सी.ए.) व रा.से.यो. यांच्या संयुक्त विद्यमाने आयोजित केला होता. मुख्य कार्यक्रमानंतर रा.से.यो.च्या स्वयंसेवकांनी महाविद्यालय परिसर स्वच्छ केला. त्याचप्रमाणे ज्या ठिकाणची रोपे चिमली होती तेथे पुनः रोपे लावली. मागील वर्षाची वाचलेली रोपे जिवंत ठेवण्याकरिता सुरक्षित करण्याचा प्रयत्न केला. ५) पोळ्याऐवजी श्रमदान :-

शनिवार दि. १२ सप्टेंबर २०१५ ला पोळ्याच्या दिवसी श्रमदानाचे आयोजन केले होते. चालू सत्राकरिता ज्या विद्यार्थ्यांची रा.से.यो.मध्से निवड करायची होती. त्या-त्या विद्यार्थ्यांना पूर्वसूचना देवून पोळ्याच्या दिवसी होणाऱ्या श्रमदारामध्ये सहभागी होण्याचे आव्हान केले होते. त्याप्रमाणे बहुतांश विद्यार्थी सहभागी झाले होते. विद्यार्थ्यांनी गाजर गवत व प्लॅस्टिक कचऱ्याचे