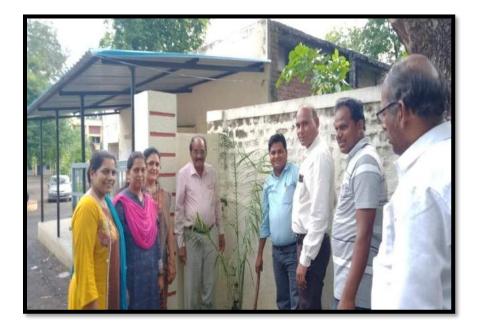

#### ३) स्वातंत्र्य दिनी वृक्षारोपण :-

शनिवार दि. १५ ऑगस्ट २०१५ ला ध्वजारोहणच्या कार्यक्रमानंतर महाविद्यालयाच्या परिसरामध्ये वृक्षारोपण करण्याचे मत मा. प्राचार्यांनी व्यक्त केले होते. त्याप्रमाणे रा.से.यो. ने अगोदरल्या दिवशी शुक्रवारी दि. १४ ऑगस्टला डॉ. बाबासाहेब आंबेडकर रोपवटिका शिवणगाव येथून रोपे बोलावलीत आणि वृक्षारोपण करण्याच्या जागेवर खड्डे खोदून घेतले. संगोपनाच्या अभावाने मागील वर्षीची रोपे ज्या लागचड ठिकाणी जळाली होती, त्या ठिकाणी आणि नवीन आवश्यक जागेवर स्वातंत्र्य दिनी वृक्षारोपनाचा कार्यक्रम पार पडला रा.से.यो.च्या स्वयंसेवकांनी मा. प्राचार्य मेश्राम सर कार्यक्रम अधिकारी प्रा.सी.जी.सोळंके महिला कार्यक्रम अधिकारी प्रा. डॉ. संगिता भूयार यांचेसह प्रा. जगताप डॉ. गायकवाड, प्रा. वाघमारे, सहकार्यक्रम अधिकारी प्रा. काळे प्रा. गावंडे, प्रा. राऊत प्रा.काळकर, प्रा.डॉ. गिरी. शा.शि.संचा.कु. टोणे इत्यादी शिक्षक कर्मचाऱ्यासोबत वृक्षारोपणाच्या कार्याला उपस्थित राहून सहकार्य केले होते.

#### **Report:**

Tree Plantation programme on the occasion of 15<sup>th</sup> August 2015 – Independence Day.