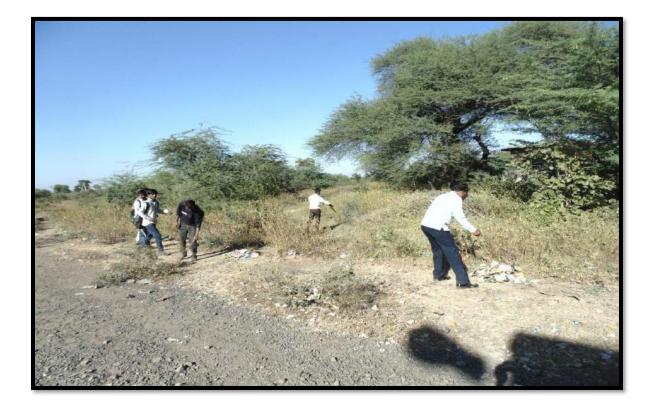

## १६) प्लॉस्टिक कचरा कचरा निर्मुलन अभियान:

तिवसा बस स्थानक परिसरामध्ये स्वच्छता अभियान दि २१ डिसें २०१६रोजी प्राचार्य मनोज जगताप यांच्या मार्गदर्शनानुसार प्लास्टीक कचरा निर्मुलन या कार्यक्रमाचे आयोजन करण्यात आले. रा.से.यो. कार्यक्रम अधिकारी प्रा. जयराम गायकवाड, प्रा. रवि गांवडे, डॉ. संगीता भुयार, प्रा. रूपाली इंगोले तसेच प्रा सोळंके प्रा. माधुरी धिवरे, डॉ. निता गिरी यांच्या उपस्थितीत 'बसस्थानक तिवसा' परिसरातील प्लास्टीक कचरा गोळा करण्यात आला तसेच सर्व परिसर झाडून स्वच्छ करण्यात आला. त्यामुळे तिवसा बस स्थानकाचे मॅनेजर यांनी रा.से.यो. पथकांचे आभार मानले. या कार्यक्रमामध्ये बहुसंख्येंनी रा.से.यो स्वंयसेवक सहभागी झाले होते तसेच प्राध्यापक वर्ग सहभागी झाले होते.

#### **Report:**

Plastic Free Campion is organized in Teosa MSRTC Bus station Dated on 21/12/2016.All NSS Volunteers are participated in this Drive

**Tree Plantation** 

Teacher Staff and Non Teaching Staff Participate in Tree Plantation

Collect all Plastic waste from College Campus

Shri Shivaji Education Society, Amravati's Y.D.V.D. Arts, Commerce College, Teosa. Dist-Amravati