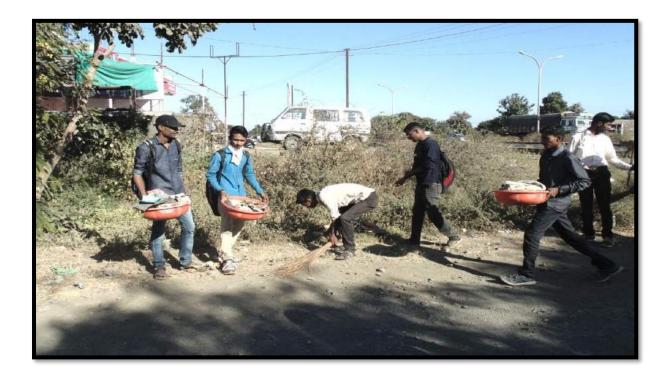

## १६) प्लॉस्टिक कचरा कचरा निर्मुलन अभियान:

तिवसा बस स्थानक परिसरामध्ये स्वच्छता अभियान दि २१ डिसें २०१६रोजी प्राचार्य मनोज जगताप यांच्या मार्गदर्शनानुसार प्लास्टीक कचरा निर्मुलन या कार्यक्रमाचे आयोजन करण्यात आले. रा.से.यो. कार्यक्रम अधिकारी प्रा. जयराम गायकवाड, प्रा. रवि गांवडे, डॉ. संगीता भुयार, प्रा. रूपाली इंगोले तसेच प्रा सोळंके प्रा. माधुरी धिवरे, डॉ. निता गिरी यांच्या उपस्थितीत 'बसस्थानक तिवसा' परिसरातील प्लास्टीक कचरा गोळा करण्यात आला तसेच सर्व परिसर झाडून स्वच्छ करण्यात आला. त्यामुळे तिवसा बस स्थानकाचे मॅनेजर यांनी रा.से.यो. पथकांचे आभार मानले. या कार्यक्रमामध्ये बहुसंख्येंनी रा.से.यो स्वंयसेवक सहभागी झाले होते तसेच प्राध्यापक वर्ग सहभागी झाले होते.

#### **Report:**

Plastic Free Campion is organized in Teosa MSRTC Bus station Dated on 21/12/2016.All NSS Volunteers are participated in this Drive

**Tree Plantation** 

Teacher Staff and Non Teaching Staff Participate in Tree Plantation

Collect all Plastic waste from College Campus

Shri Shivaji Education Society, Amravati's Y.D.V.D. Arts, Commerce College, Teosa. Dist-Amravati