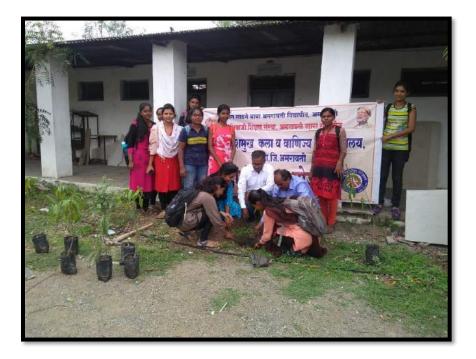

#### २) वृक्षसंकलन व वृक्षारोपण अभियानः

महाराष्ट्र शासनाच्या निर्देशाप्रमाणे दिनांक १ जुलै २०१६ रोजी महाविद्यालयामध्ये सकाळी १० ते १ या दरम्यान वृक्षरोपनाचा कार्यक्रम संपन्न झाला. वृक्षरोपन कार्यक्रमाकरीता प्रमुख अतिथी म्हणून महाविद्यालयाचे माजी प्राचार्य डी. एच. मेश्राम सर अध्यक्ष म्हणून प्राचार्य मनोज व्ही जगताप सर उपस्थित होते. वृक्षसंकलन व वृक्षरोपन पूर्वनियोजित कार्यक्रमाध्ये महाविद्यालयातील सर्वच विभागातील शिक्षक सहभागी झाले होते. प्रत्येक शिक्षकांनी दोन-दोन वृक्षांची लागवड करून सहभाग नोंदविला विशेष म्हणजे शिक्षकेत्तर कर्मचारी वर्गानी सुध्दा यामध्ये सहभाग नोंदवून वृक्षारोपण केले. राष्ट्रीय सेवा योजना विभागाने वृक्षारोपणाकरीता डॉ. बाबासाहेब आंबेडकर सामाजिक रोपवाटीका शिवणगांव ता. तिवसा येथून दि. २८/६/२०१६ रोजी ५० रोपाची उचल केली महाविद्यालयातील ०३ रोपे अशी एकूण ५३ रोपाची लागवड दि. १/०७/२०१६ ला सर्वाच्या हस्ते करण्यात आली. लागवड केलेल्या सर्व रोपाना प्रत्येक कर्मचा-याने दोन रोपाचे / वृक्षांचे जगवण्याकरीता संगोपन करावे अशी अपेक्षा प्राचार्य मनोज वही जगताप यांनी व्यक्त केली तसेच १ जुलै ते ७ जुलै या दरम्यान महाविद्यालयातील उर्वरीत

## **Report:**

Tree Plantation programme organized dated on 1<sup>st</sup> July 2016.

जागेवर वृक्षारोपण करून 'वन महोत्सव' वनसप्ताह साजरा करण्यात यावा तसेच वृक्षाच्या संगोपनासाठी सर्व शिक्षकांनी प्रयत्न करावे नवीन वृक्षरोप लावावे रोपाना ट्री-गार्ड लावावे, खत देणे, पाणी देणे, वृक्षांचे संर्वधन करण्याचे आव्हान सर्व कर्मचाऱ्यांना करण्यात आले. रा.से.यो. कार्यक्रम अधिकारी तसेच शिक्षक व शिक्षकेत्तर कर्मचारी वर्ग यामध्ये मोठ्या संख्यांने सहभागी झाला होता. मुक्त विद्यापीठाचे कर्मचारी व तासिका तत्वावरील प्राध्यापकांनी यामध्ये सहभाग नोंदविला. ऑगस्ट महिन्यात महाविद्यालय परिसरात व दत्तक ग्राम येथे वृक्षारोपण करण्यात आले.