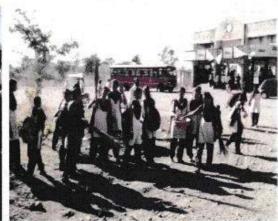

## १६) प्लॉस्टिक कचरा कचरा निर्मुलन अभियान:

तिवसा बस स्थानक परिसरामध्ये स्वच्छता अभियान दि २१ डिसें २०१६रोजी प्राचार्य मनोज जगताप यांच्या मार्गदर्शनानुसार प्लास्टीक कचरा निर्मुलन या कार्यक्रमाचे आयोजन करण्यात आले. रा.से.यो. कार्यक्रम अधिकारी प्रा. जयराम गायकवाड, प्रा. रवि गांवडे, डॉ. संगीता भुयार, प्रा. रूपाली इंगोले तसेच प्रा सोळंके प्रा. माधुरी धिवरे, डॉ. निता गिरी यांच्या उपस्थितीत 'बसस्थानक तिवसा' परिसरातील प्लास्टीक कचरा गोळा करण्यात आला तसेच सर्व परिसर झाडून स्वच्छ करण्यात आला. त्यामुळे तिवसा बस स्थानकाचे मॅनेजर यांनी रा.से.यो. पथकांचे आभार मानले. या कार्यक्रमामध्ये बहुसंख्येंनी रा.से.यो स्वंयसेवक सहभागी झाले होते तसेच प्राध्यापक वर्ग सहभागी झाले होते.

#### **Report:**

Plastic Free Campion is organized in Teosa MSRTC Bus station Dated on 21/12/2016.All NSS Volunteers are participated in this Drive

**Tree Plantation** 

Teacher Staff and Non Teaching Staff Participate in Tree Plantation

Collect all Plastic waste from College Campus

Shri Shivaji Education Society, Amravati's Y.D.V.D. Arts, Commerce College, Teosa. Dist-Amravati