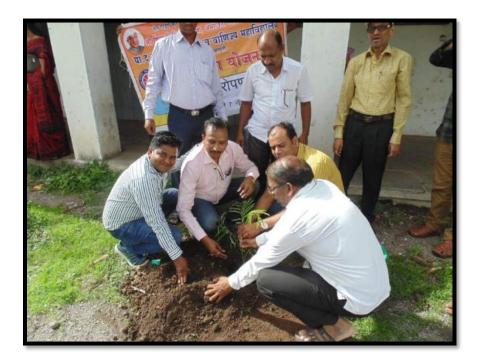

#### २) वृक्षसंकलन व वृक्षारोपण अभियानः

महाराष्ट्र शासनाच्या निर्देशाप्रमाणे दिनांक १ जुलै २०१६ रोजी महाविद्यालयामध्ये सकाळी १० ते १ या दरम्यान वृक्षरोपनाचा कार्यक्रम संपन्न झाला. वृक्षरोपन कार्यक्रमाकरीता प्रमुख अतिथी म्हणून महाविद्यालयाचे माजी प्राचार्य डी. एच. मेश्राम सर अध्यक्ष म्हणून प्राचार्य मनोज व्ही जगताप सर उपस्थित होते. वृक्षसंकलन व वृक्षरोपन पूर्वनियोजित कार्यक्रमाध्ये महाविद्यालयातील सर्वच विभागातील शिक्षक सहभागी झाले होते. प्रत्येक शिक्षकांनी दोन-दोन वृक्षांची लागवड करून सहभाग नोंदविला विशेष म्हणजे शिक्षकेत्तर कर्मचारी वर्गानी सुध्दा यामध्ये सहभाग नोंदवून वृक्षारोपण केले. राष्ट्रीय सेवा योजना विभागाने वृक्षारोपणाकरीता डॉ. बाबासाहेब आंबेडकर सामाजिक रोपवाटीका शिवणगांव ता. तिवसा येथून दि. २८/६/२०१६ रोजी ५० रोपाची उचल केली महाविद्यालयातील ०३ रोपे अशी एकूण ५३ रोपाची लागवड दि. १/०७/२०१६ ला सर्वाच्या हस्ते करण्यात आली. लागवड केलेल्या सर्व रोपाना प्रत्येक कर्मचा-याने दोन रोपाचे / वृक्षांचे जगवण्याकरीता संगोपन करावे अशी अपेक्षा प्राचार्य मनोज वही जगताप यांनी व्यक्त केली तसेच १ जुलै ते ७ जुलै या दरम्यान महाविद्यालयातील उर्वरीत

## **Report:**

Tree Plantation programme organized dated on 1<sup>st</sup> July 2016.

जागेवर वृक्षारोपण करून 'वन महोत्सव' वनसप्ताह साजरा करण्यात यावा तसेच वृक्षाच्या संगोपनासाठी सर्व शिक्षकांनी प्रयत्न करावे नवीन वृक्षरोप लावावे रोपाना ट्री-गार्ड लावावे, खत देणे, पाणी देणे, वृक्षांचे संर्वधन करण्याचे आव्हान सर्व कर्मचाऱ्यांना करण्यात आले. रा.से.यो. कार्यक्रम अधिकारी तसेच शिक्षक व शिक्षकेत्तर कर्मचारी वर्ग यामध्ये मोठ्या संख्यांने सहभागी झाला होता. मुक्त विद्यापीठाचे कर्मचारी व तासिका तत्वावरील प्राध्यापकांनी यामध्ये सहभाग नोंदविला. ऑगस्ट महिन्यात महाविद्यालय परिसरात व दत्तक ग्राम येथे वृक्षारोपण करण्यात आले.