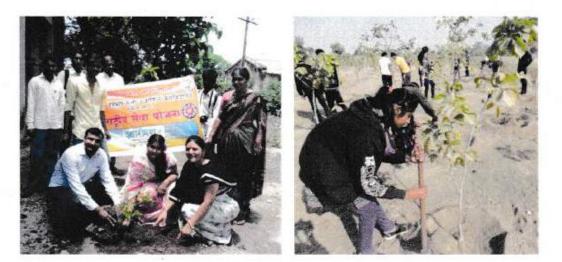

#### ३) स्वातंत्र्य दिनी वृक्षारोपण :-

शनिवार दि. १५ ऑगस्ट २०१५ ला ध्वजारोहणच्या कार्यक्रमानंतर महाविद्यालयाच्या परिसरामध्ये वृक्षारोपण करण्याचे मत मा. प्राचार्यांनी व्यक्त केले होते. त्याप्रमाणे रा.से.यो. ने अगोदरल्या दिवशी शुक्रवारी दि. १४ ऑगस्टला डॉ. बाबासाहेब आंबेडकर रोपवटिका शिवणगाव येथून रोपे बोलावलीत आणि वृक्षारोपण करण्याच्या जागेवर खड्डे खोदून घेतले. संगोपनाच्या अभावाने मागील वर्षीची रोपे ज्या लागचड ठिकाणी जळाली होती, त्या ठिकाणी आणि नवीन आवश्यक जागेवर स्वातंत्र्य दिनी वृक्षारोपनाचा कार्यक्रम पार पडला रा.से.यो.च्या स्वयंसेवकांनी मा. प्राचार्य मेश्राम सर कार्यक्रम अधिकारी प्रा.सी.जी.सोळंके महिला कार्यक्रम अधिकारी प्रा. डॉ. संगिता भूयार यांचेसह प्रा. जगताप डॉ. गायकवाड, प्रा. वाघमारे, सहकार्यक्रम अधिकारी प्रा. काळे प्रा. गावंडे, प्रा. राऊत प्रा.काळकर, प्रा.डॉ. गिरी. शा.शि.संचा.कु. टोणे इत्यादी शिक्षक कर्मचाऱ्यासोबत वृक्षारोपणाच्या कार्याला उपस्थित राहून सहकार्य केले होते.

#### **Report:**

Tree Plantation programme on the occasion of 15<sup>th</sup> August 2015 – Independence Day.

#### २) वृक्षसंकलन व वृक्षारोपण अभियानः

महाराष्ट्र शासनाच्या निर्देशाप्रमाणे दिनांक १ जुलै २०१६ रोजी महाविद्यालयामध्ये सकाळी १० ते १ या दरम्यान वृक्षरोपनाचा कार्यक्रम संपन्न झाला. वृक्षरोपन कार्यक्रमाकरीता प्रमुख अतिथी म्हणून महाविद्यालयाचे माजी प्राचार्य डी. एच. मेश्राम सर अध्यक्ष म्हणून प्राचार्य मनोज व्ही जगताप सर उपस्थित होते. वृक्षसंकलन व वृक्षरोपन पूर्वनियोजित कार्यक्रमाध्ये महाविद्यालयातील सर्वच विभागातील शिक्षक सहभागी झाले होते. प्रत्येक शिक्षकांनी दोन-दोन वृक्षांची लागवड करून सहभाग नोंदविला विशेष म्हणजे शिक्षकेत्तर कर्मचारी वर्गानी सुध्दा यामध्ये सहभाग नोंदवून वृक्षारोपण केले. राष्ट्रीय सेवा योजना विभागाने वृक्षारोपणाकरीता डॉ. बाबासाहेब आंबेडकर सामाजिक रोपवाटीका शिवणगांव ता. तिवसा येथून दि. २८/६/२०१६ रोजी ५० रोपाची उचल केली महाविद्यालयातील ०३ रोपे अशी एकूण ५३ रोपाची लागवड दि. १/०७/२०१६ ला सर्वाच्या हस्ते करण्यात आली. लागवड केलेल्या सर्व रोपाना प्रत्येक कर्मचा-याने दोन रोपाचे / वृक्षांचे जगवण्याकरीता संगोपन करावे अशी अपेक्षा प्राचार्य मनोज वही जगताप यांनी व्यक्त केली तसेच १ जुलै ते ७ जुलै या दरम्यान महाविद्यालयातील उर्वरीत

## **Report:**

Tree Plantation programme organized dated on 1<sup>st</sup> July 2016.

जागेवर वृक्षारोपण करून 'वन महोत्सव' वनसप्ताह साजरा करण्यात यावा तसेच वृक्षाच्या संगोपनासाठी सर्व शिक्षकांनी प्रयत्न करावे नवीन वृक्षरोप लावावे रोपाना ट्री-गार्ड लावावे, खत देणे, पाणी देणे, वृक्षांचे संर्वधन करण्याचे आव्हान सर्व कर्मचाऱ्यांना करण्यात आले. रा.से.यो. कार्यक्रम अधिकारी तसेच शिक्षक व शिक्षकेत्तर कर्मचारी वर्ग यामध्ये मोठ्या संख्यांने सहभागी झाला होता. मुक्त विद्यापीठाचे कर्मचारी व तासिका तत्वावरील प्राध्यापकांनी यामध्ये सहभाग नोंदविला. ऑगस्ट महिन्यात महाविद्यालय परिसरात व दत्तक ग्राम येथे वृक्षारोपण करण्यात आले.