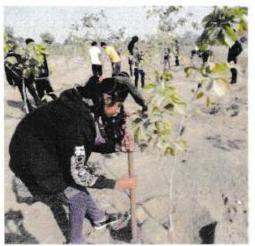

े. वृक्षसंकलन व वृक्षरोपन पूर्विनयोजित कार्यक्रमाध्ये महाविद्यालयातील सर्वच विभागातील शिक्षक सहभागी झाले होते. प्रत्येक शिक्षकांनी दोन-दोन वृक्षांची लागवड करून सहभाग नोंदिवला विशेष म्हणजे शिक्षकेत्तर कर्मचारी वर्गानी सुध्दा यामध्ये सहभाग नोंदवून वृक्षारोपण केले. राष्ट्रीय सेवा योजना विभागाने वृक्षारोपणाकरीता डॉ. बाबासाहेब आंबेडकर सामाजिक रोपवाटीका शिवणगांव ता. तिवसा येथून दि. २८/६/२०१६ रोजी ५० रोपाची उचल केली महाविद्यालयातील ०३ रोपे अशी एकूण ५३ रोपाची लागवड दि. १/०७/२०१६ ला सर्वाच्या हस्ते करण्यात आली. लागवड केलेल्या सर्व रोपाना प्रत्येक कर्मचाऱ्याने दोन रोपाचे / वृक्षांचे जगवण्याकरीता संगोपन करावे अशी अपेक्षा प्राचार्य मनोज व्ही जगताप यांनी व्यक्त केली तसेच १ जुलै ते ७ जुलै या दरम्यान महाविद्यालयातील उर्वरीत

### **Report:**

Tree Plantation programme organized dated on 1st July 2016.





जागेवर वृक्षारोपण करून 'वन महोत्सव' वनसप्ताह साजरा करण्यात यावा तसेच वृक्षाच्या संगोपनासाठी सर्व शिक्षकांनी प्रयत्न करावे नवीन वृक्षरोप लावावे रोपाना ट्री-गार्ड लावावे, खत देणे, पाणी देणे, वृक्षांचे संर्वधन करण्याचे आव्हान सर्व कर्मचाऱ्यांना करण्यात आले. रा.से.यो. कार्यक्रम अधिकारी तसेच शिक्षक व शिक्षकेत्तर कर्मचारी वर्ग यामध्ये मोठ्या संख्यांने सहभागी झाला होता. मुक्त विद्यापीठाचे कर्मचारी व तासिका तत्वावरील प्राध्यापकांनी यामध्ये सहभाग नोंदिवला. ऑगस्ट महिन्यात महाविद्यालय परिसरात व दत्तक ग्राम येथे वृक्षारोपण करण्यात आले.

### १६) प्लॉस्टिक कचरा कचरा निर्मुलन अभियानः

तिवसा बस स्थानक परिसरामध्ये स्वच्छता अभियान दि २१ डिसें २०१६रोजी प्राचार्य मनोज जगताप यांच्या मार्गदर्शनानुसार प्लास्टीक कचरा निर्मुलन या कार्यक्रमाचे आयोजन करण्यात आले. रा.से.यो. कार्यक्रम अधिकारी प्रा. जयराम गायकवाड, प्