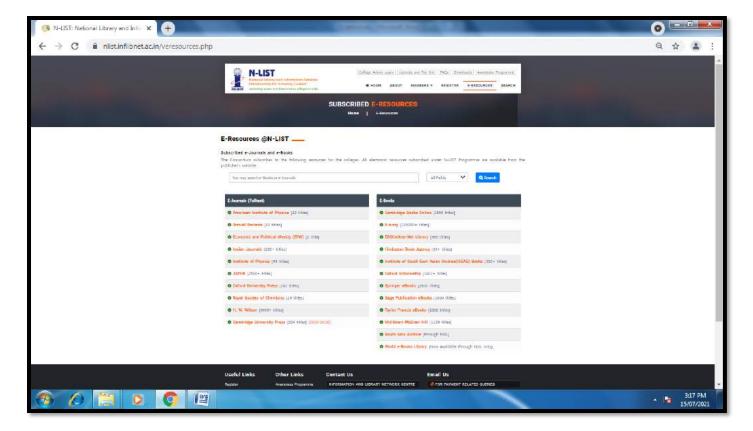

rs are participated in this Drive







Tree Plantation





Teacher Staff and Non Teaching Staff
Participate in Tree Plantation





Collect all Plastic waste from College Campus





#### **Initiative for the paperless work**

The college has takes initiative in making the official, administrative, academic, examination and student support activities paperless. The mutual communication between office and SGBAU University, Amravati, UGC, Head of the departments, staff and various college committee members, circulars, notices, and important information is mostly carried out through electronic media.

The college has formed students and staffs' WhatsApp groups to display various important notices, circulars, day- to-day college activities and information for the students and staff.









#### e-ShodhSindhu: The Consortium for Higher Education with Electronic Resources



#### **Appreciation Certificate**



#### Certificate of Appreciation

To The principal, Y.D.V.D. Arts, Commerce College, Teosa, Dist-Amravati

**Subject**: Appreciation for your remarkable contribution in "Bhambora "village.

Respected sir,

I as a sarpanch on behalf of Grampanchayta Bhambora, Tq- Teosa, Dist – Amravati appreciate your college N.S.S unit dedication and sincerity vested in our college. Through these units outstanding contribution 2016-2017 and 2017-2018 our village is benefited a lot in i.e Tree Plantation and Water conservation (banhdara) Activity.

I am thankful for your visionary guidance, hard work and devotion in achieving goals for betterment of our village. I congratulate you and