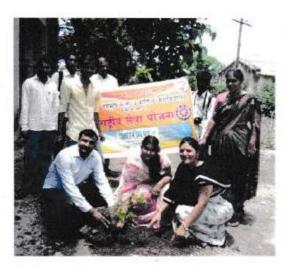

ोते. वृक्षसंकलन व वृक्षरोपन पूर्विनयोजित कार्यक्रमाध्ये महाविद्यालयातील सर्वच विभागातील शिक्षक सहभागी झाले होते. प्रत्येक शिक्षकांनी दोन-दोन वृक्षांची लागवड करून सहभाग नोंदिवला विशेष म्हणजे शिक्षकेत्तर कर्मचारी वर्गानी सुध्दा यामध्ये सहभाग नोंदवून वृक्षारोपण केले. राष्ट्रीय सेवा योजना विभागाने वृक्षारोपणाकरीता डॉ. बाबासाहेब आंबेडकर सामाजिक रोपवाटीका शिवणगांव ता. तिवसा येथून दि. २८/६/२०१६ रोजी ५० रोपाची उचल केली महाविद्यालयातील ०३ रोपे अशी एकूण ५३ रोपाची लागवड दि. १/०७/२०१६ ला सर्वाच्या हस्ते करण्यात आली. लागवड केलेल्या सर्व रोपाना प्रत्येक कर्मचाऱ्याने दोन रोपाचे / वृक्षांचे जगवण्याकरीता संगोपन करावे अशी अपेक्षा प्राचार्य मनोज व्ही जगताप यांनी व्यक्त केली तसेच १ जुलै ते ७ जुलै या दरम्यान महाविद्यालयातील उर्वरीत

### **Report:**

Tree Plantation programme organized dated on 1st July 2016.





जागेवर वृक्षारोपण करून 'वन महोत्सव' वनसप्ताह साजरा करण्यात यावा तसेच वृक्षाच्या संगोपनासाठी सर्व शिक्षकांनी प्रयत्न करावे नवीन वृक्षरोप लावावे रोपाना ट्री-गार्ड लावावे, खत देणे, पाणी देणे, वृक्षांचे संर्वधन करण्याचे आव्हान सर्व कर्मचाऱ्यांना करण्यात आले. रा.से.यो. कार्यक्रम अधिकारी तसेच शिक्षक व शिक्षकेत्तर कर्मचारी वर्ग यामध्ये मोठ्या संख्यांने सहभागी झाला होता. मुक्त विद्यापीठाचे कर्मचारी व तासिका तत्वावरील प्राध्यापकांनी यामध्ये सहभाग नोंदिवला. ऑगस्ट महिन्यात महाविद्यालय परिसरात व दत्तक ग्राम येथे वृक्षारोपण करण्यात आले.

### १६) प्लॉस्टिक कचरा कचरा निर्मुलन अभियानः

तिवसा बस स्थानक परिसरामध्ये स्वच्छता अभियान दि २१ डिसें २०१६रोजी प्राचार्य मनोज जगताप यांच्या मार्गदर्शनानुसार प्लास्टीक कचरा निर्मुलन या कार्यक्रमाचे आयोजन करण्यात आले. रा.से.यो. कार्यक्रम अधिकारी प्रा. जयराम गायकवाड,