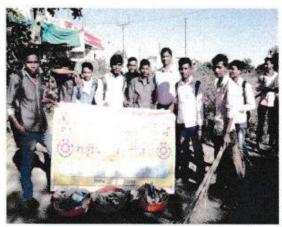

ा तत्वावरील प्राध्यापकांनी यामध्ये सहभाग नोंदिवला. ऑगस्ट महिन्यात महाविद्यालय परिसरात व दत्तक ग्राम येथे वृक्षारोपण करण्यात आले.

### १६) प्लॉस्टिक कचरा कचरा निर्मुलन अभियानः

तिवसा बस स्थानक परिसरामध्ये स्वच्छता अभियान दि २१ डिसें २०१६रोजी प्राचार्य मनोज जगताप यांच्या मार्गदर्शनानुसार प्लास्टीक कचरा निर्मुलन या कार्यक्रमाचे आयोजन करण्यात आले. रा.से.यो. कार्यक्रम अधिकारी प्रा. जयराम गायकवाड, प्रा. रिव गांवडे, डॉ. संगीता भुयार, प्रा. रूपाली इंगोले तसेच प्रा सोळंके प्रा. माधुरी धिवरे, डॉ. निता गिरी यांच्या उपस्थितीत 'बसस्थानक तिवसा' परिसरातील प्लास्टीक कचरा गोळा करण्यात आला तसेच सर्व परिसर झाडून स्वच्छ करण्यात आला. त्यामुळे तिवसा बस स्थानकाचे मॅनेजर यांनी रा.से.यो. पथकांचे आभार मानले. या कार्यक्रमामध्ये बहुसंख्येंनी रा.से.यो स्वंयसेवक सहभागी झाले होते तसेच प्राध्यापक वर्ग सहभागी झाले होते.





#### Report:

Plastic Free Campion is organized in Teosa MSRTC Bus station Dated on 21/12/2016.All NSS Volunteers are participated in this Drive







Tree Plantation





Teacher Staff and Non Teaching Staff
Participate in Tree Plantation





Collect all Plastic waste from College Campus





#### **Initiative for the paperless work**

The college has takes initiative in making the official, administrative, academic, examination and student support activities paperless. The mutual communication between office and SGBAU University, Amravati, UGC, Head of the departments, staff and various college committee members, circulars, notices, and important information is mostly carried out through electronic media.

The college has formed students and staffs' WhatsApp groups to display vario