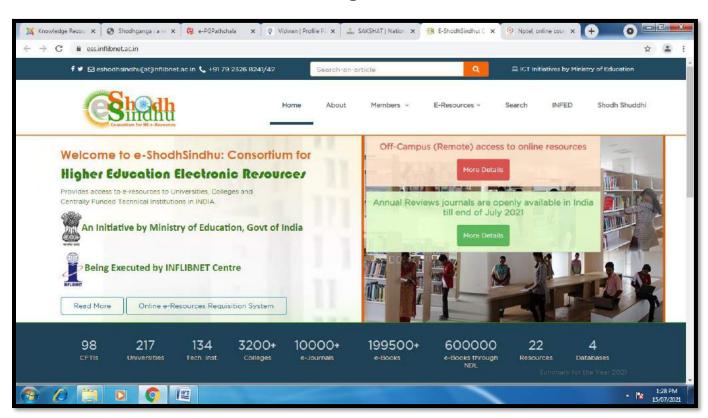

eaching Staff
Participate in Tree Plantation





Collect all Plastic waste from College Campus





#### **Initiative for the paperless work**

The college has takes initiative in making the official, administrative, academic, examination and student support activities paperless. The mutual communication between office and SGBAU University, Amravati, UGC, Head of the departments, staff and various college committee members, circulars, notices, and important information is mostly carried out through electronic media.

The college has formed students and staffs' WhatsApp groups to display various important notices, circulars, day- to-day college activities and information for the students and staff.









#### e-ShodhSindhu: The Consortium for Higher Education with Electronic Resources



#### **Appreciation Certificate**



#### Certificate of Appreciation

To The principal, Y.D.V.D. Arts, Commerce College, Teosa, Dist-Amravati

**Subject**: Appreciation for your remarkable contribution in "Bhambora "village.

Respected sir,

I as a sarpanch on behalf of Grampanchayta Bhambora, Tq- Teosa, Dist – Amravati appreciate your college N.S.S unit dedication and sincerity vested in our college. Through these units outstanding contribution 2016-2017 and 2017-2018 our village is benefited a lot in i.e Tree Plantation and Water conservation (banhdara) Activity.

I am thankful for your visionary guidance, hard work and devotion in achieving goals for betterment of our village. I congratulate you and your college and expect the same quality work with success in future.

With regards