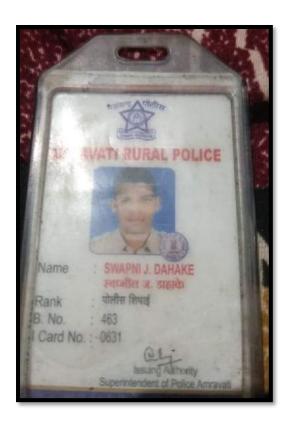

#### Swapnil Dahake -Amravati Rural police

Bhushan Agarkar - Amravati Rural police