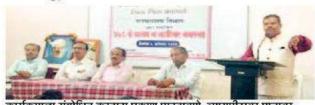

#### लोकामत

### ३७० कलमामुळे देशाची प्रचंड हानी

#### प्रकाश पानतावणे : जम्मू काश्मीर समस्येवर व्याख्यान

लोकमत न्यूज नेटवर्क

तिवसा : संविधानात ३७० वे कलम समाविष्ट केल्यामुळेच काश्मीर प्रश्न निर्माण झाला. त्यामुळे सतत भारत-पाकिस्तानमध्ये तणावाची परिस्थिती निर्माण होऊन चार वेळा भारत पाकिस्तान युद्धदेखील झाले. ज्यामुळे भारताला हजारो सैनिक गमवावे लागले. अर्थसंकल्पाचा मोठा वाटा काश्मीर सुरक्षेवर खर्च करावा लागला. त्या कलमानेच भारताची अपरिमित हानी झाल्याचे मत राज्यशास्त्र विभागप्रमुख प्रकाश पानतावणे यांनी व्यक्त केले.

स्थानिक यादव देशमुख कला, वाणिज्य व विज्ञान महाविद्यालयात राज्यशास्त्र विभागाच्यावतीने आयोजित व्याख्यानात ते बोलत होते. भारतीय संविधानात ३७० वे कलम समाविष्ट

कार्यक्रमाला संबोधित करताना प्रकाश पानतावणे, व्यासपीठावर मान्यवर.