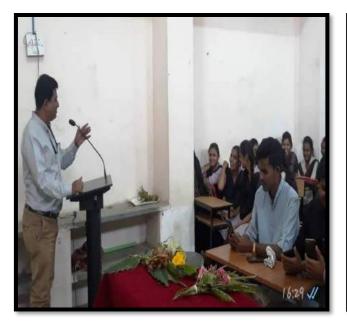

### Shri Shivaji Education Society, Amravati's Y.D.V.D. Arts, Commerce College, Teosa. Dist-Amravati

Guidance on Competitive Examination by Mr. Kuldeep Patil and Mr. Rahul Bahe

Competitive Exam Guidance was organized by the Department of Political Science under the guidance of Principal Manoj Jagtap. Mr. Kuldeep Patil and Mr. Rahul Bahe were the guides. He pointed out how to read from the beginning if you want to be critical in the age of competition and how important it is to read daily happenings and newspapers. The majority of students were present.