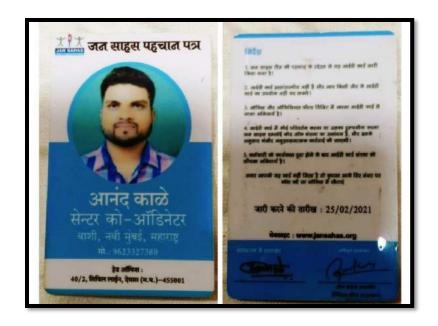

#### **Tushar Gaukhede -State Reserve Police Force (SRPF)**

Pranay Gandhe

Mother Dairy Fruit and Vegetable PVT.LTd

Aashish J. Khakse- Jr.Clerk - Mumbai Police

Chetan Vijayrao Dehankar Sr.Clerk - MSRTC

Anand Kale - Center Co-Ordinater, Mumbai