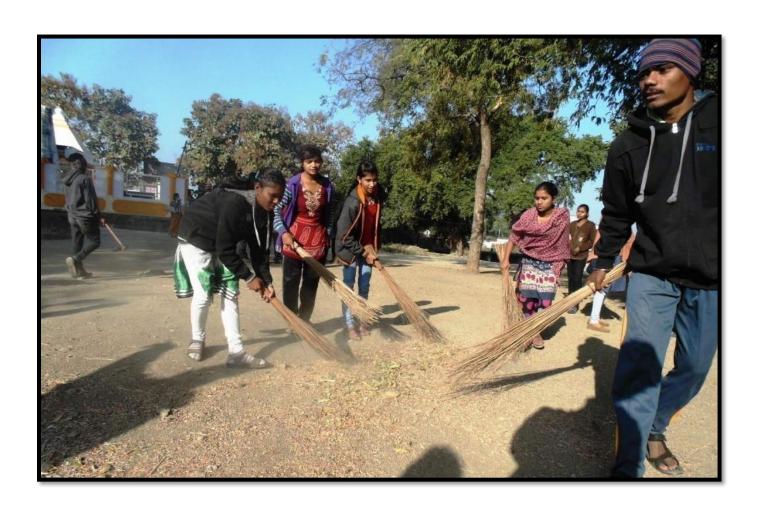

xtile Park Nandgaon Peth MIDC
- 12) Sachin Makeshwar Nagar Panchayat Karyalay, Tiosa
- 13) Suraj Shapamohan Nagar Panchayat Karyalay, Tiosa
- 14) Akshay Lambhake Indian army
- 15) Anil bharti Teacher
- 16) Shubham Kathane Indian Air force
- 17) Akash A. Chaudhari Indian Army
- 18) Gaurav P. Wankhade Indian Air force

## Shri Shivaji Education Society, Amravati's Y.D.V.D. Arts, Commerce College, Teosa. Dist-Amravati Social Work.

Distribution of School Uniform and food to Orphans House at Mozari. 2017-2019









#### **Blood Donation camp 2016-2017**





#### **Cleaning of Tiosa MSRTC Bus stop By NSS 2016-2017**





Eye Checkup Camp at shendola khurd by NSS 2015-2016





#### **Tree plantation and its Conservation 2015-2016**





#### Cleaning champion in Shendola khurd 2015-2016





#### Cleaning champion at Government Rural Hospital, Tiosa





#### **Cleaning champion Collaboration with Tiosa Panchayat Samiti 2018-2019**





#### Water and Soil Conservation Program in Shendurjana Bajar 2019-2020