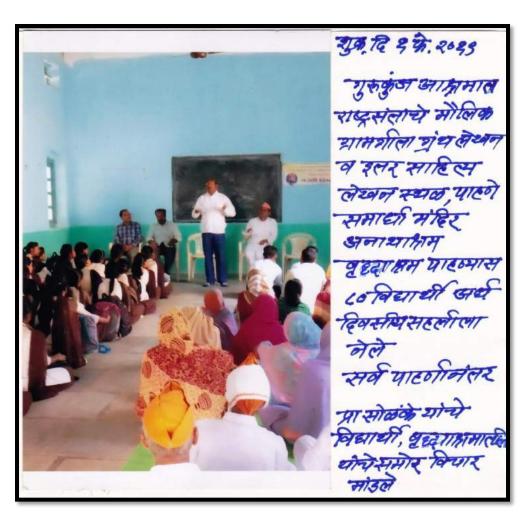

## Shri Shivaji Education Society, Amravati's Y.D.V.D. Arts, Commerce College, Teosa. Dist-Amravati Social Work.

Distribution of School Uniform and food to Orphans House at Mozari. 2017-2019