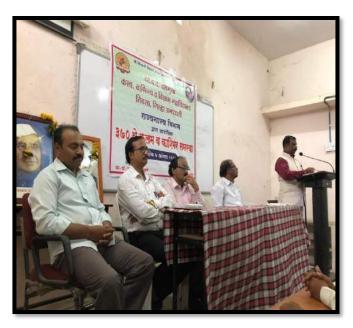

Shri Shivaji Education Society, Amravati's Y.D.V.D. Arts, Commerce College, Teosa. Dist-Amravati Workshop on Article 370 and Kashmir Issues

Shri Shivaji Education Society, Amravati's Y.D.V.D. Arts, Commerce College, Teosa. Dist-Amravati Workshop on Article 370 and Kashmir Issues

### कलम ३७० मुळे देशाची प्रचंड हानी

प्रतिनिधी । मोर्शी

३७० कलमामुळे भारतातील विकासाची गती कमी झाली. अर्थसंकल्पातील मोठा वाटा काश्मीर सुरक्षेवर खर्च करावा लगला, त्यामुळे मागील सात दशकांमध्ये देशाचे प्रचंड नुकसान झाले. या कलमामुळेच भारताची कथीते भरून न निघणारी अपरिमित हानी झाली. हे कलम रह झाल्याने आता एकसंघ भारत निर्माण झाल प्राहे, असे विचार प्रा. डॉ. प्रकाश पानतावणे यांनी मांडले.

तिवसा वेथील यादव देशमुख कला, वाणिज्य व विज्ञान महाविद्यालयात नुकतेच राज्यशास्त्र विभागाच्या वतीन '३४० वे कलम व काश्मीर समस्या' या विषयावर

कलम ३७० विषयावरील व्याख्यानात मार्गदर्शन करताना प्रमुख मान्यवर,