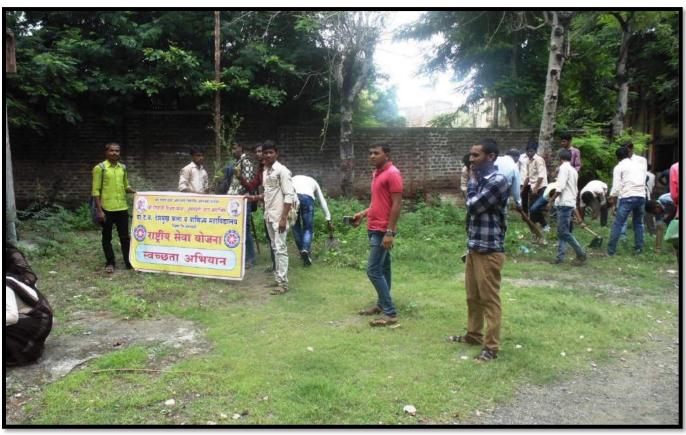

ayat Karyalay, Tiosa
- 13) Suraj Shapamohan Nagar Panchayat Karyalay, Tiosa
- 14) Akshay Lambhake Indian army
- 15) Anil bharti Teacher
- 16) Shubham Kathane Indian Air force
- 17) Akash A. Chaudhari Indian Army
- 18) Gaurav P. Wankhade Indian Air force

## Shri Shivaji Education Society, Amravati's Y.D.V.D. Arts, Commerce College, Teosa. Dist-Amravati Social Work.

Distribution of School Uniform and food to Orphans House at Mozari. 2017-2019









#### **Blood Donation camp 2016-2017**





#### **Cleaning of Tiosa MSRTC Bus stop By NSS 2016-2017**





Eye Checkup Camp at shendola khurd by NSS 2015-2016





#### **Tree plantation and its Conservation 2015-2016**





#### Cleaning champion in Shendola khurd 2015-2016





#### Cleaning champion at Government Rural Hospital, Tiosa





#### **Cleaning champion Collaboration with Tiosa Panchayat Samiti 2018-2019**





#### Water and Soil Conservation Program in Shendurjana Bajar 2019-2020