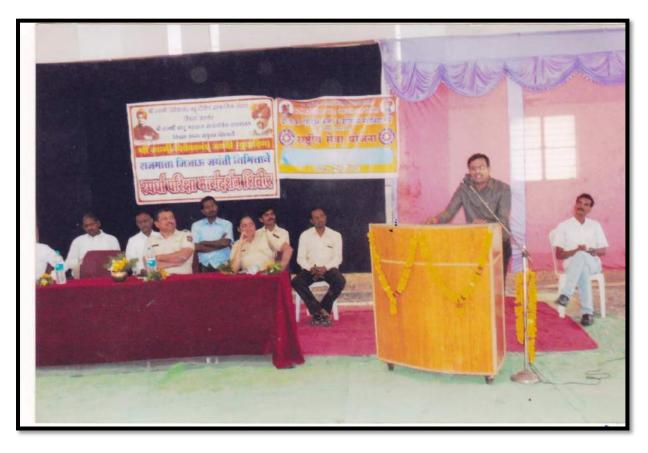

मंगळवार दि. १२ जानेवारी २०१६ ला राष्ट्रीय सेवा योजना आणि स्वामी विवेकानंद बहुदेशिय सामाजिक संस्था यांचे सयुक्त विद्यमान युवादिनाचे निमित्ताने स्पर्धा परीक्षा कार्यशाळेचे महाविद्यालयाच्या इंडोअर स्टेडियममध्ये आयोजन करण्यात आले होते. मा. प्राचार्य डी.एच.मेश्राम यांचे अध्यक्षतेखाली ही कार्यशाळा सपन्न झाली होती. मा. ठाणेदार ए.एल.लाड प्रोस्टे. तिवसा, मा. जी. एस. धामगुडे उच्च श्रेणी बी.डी.ओ.पं.सं. तिवसा, पी.एस.आय. शिंदे मॅडम यांनी उपस्थित रा.से.यो. स्वयंसेवक व विद्यार्थी यांना स्पर्धापरीक्षाबाबत सखोल मार्गदर्शन केले. याप्रसंगी प्रा.वाधमारे, मा. कडू, मा. जगताप, मा. गावंडे, मा. भुयार, प्रा.सोळंके हे प्रामुख्याने उपस्थित होते. या कार्यक्रमामध्ये सरपंच मोझरी गुरूदेव नगर यांचेस्ह इतरही सन्माननीय व्यक्ती उपस्थित होत्या. या कार्यक्रमाचे सूत्रसंचालन व आभार प्रविण राऊत यांनी सांभाळले.