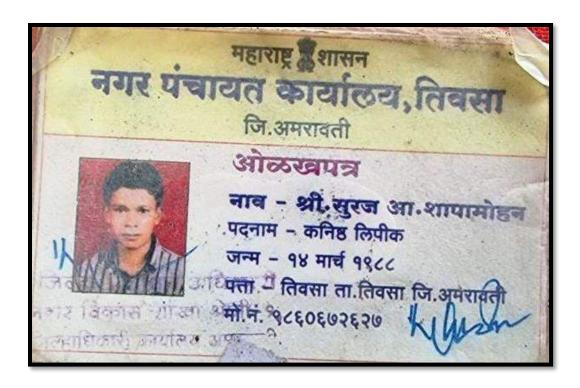

Sudhir Vighne - Nagar Panchayat Karyalay, Tiosa

Anil Bharati - Teacher

Sachin Makeshwar - Jr. Clerk

Suraj Shapamohan - Nagar Panchayat Karyalay, Tiosa

Shubham Kathane - Indian Air force

Akash A. Chaudhari - Indian Army

#### Students Placed in Government and Non Government Job

- 1) Nikhil Kadege ITBP Training
- 2) Javed Shekh Aasam Raifal Training
- 3) Shubham Thorat Army Trainer
- 4) Akshay Khakse MSRTC
- 5) Shubhangi Lanjewar CHB Teacher, Y.D.V.D College, Tiosa
- 6) Manish Gawande CHB Teacher, Y.D.V.D College, Tiosa
- 7) Akshay Gore Indian Army
- 8) Shubham Sontakke Indian Army
- 9) Roshan Chafale MSRTC
- 10) Nilima Ladiskar MSRTC
- 11) Manjila Pawar Textile Park Nandgaon Peth MIDC
- 12) Sachin Makeshwar Nagar Panchayat Karyalay, Tiosa
- 13) Suraj Shapamohan Nagar Panchayat Karyalay, Tiosa
- 14) Akshay Lambhake Indian army
- 15) Anil bharti Teacher
- 16) Shubham Kathane Indian Air force
- 17) Akash A. Chaudhari Indian Army
- 18) Gaurav P. Wankhade Indian Air force