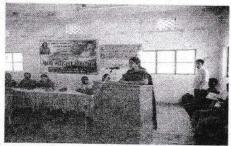

### Shri Shivaji Education Society, Amravati's Y.D.V.D. Arts, Commerce College, Teosa. Dist-Amravati

Competitive Examination Workshop organized in Y.D.V.D. Art, Commerce College, Teosa collaboration with N.S.S and Swami vivekanad Bahuudeshiy samajik santha, Teosa on Dated 12-01-2016.

मंगळवार दि. १२ जानेवारी २०१६ ला राष्ट्रीय सेवा योजना आणि स्वामी विवेकानंद बहुदेशिय सामाजिक संस्था यांचे सयुक्त विद्यमान युवादिनाचे निमित्ताने स्पर्धा परीक्षा कार्यशाळेचे महाविद्यालयाच्या इंडोअर स्टेडियममध्ये आयोजन करण्यात आले होते. मा. प्राचार्य डी.एच.मेश्राम यांचे अध्यक्षतेखाली ही कार्यशाळा सपन्न झाली होती. मा. ठाणेदार ए.एल.लाड प्रोस्टे. तिवसा, मा. जी. एस. धामगुडे उच्च श्रेणी बी.डी.ओ.पं.सं. तिवसा, पी.एस.आय. शिंदे मॅडम यांनी उपस्थित रा.से.यो. स्वयंसेवक व विद्यार्थी यांना स्पर्धापरीक्षाबाबत सखोल मार्गदर्शन केले. याप्रसंगी प्रा.वाधमारे, मा. कडू, मा. जगताप, मा. गावंडे, मा. भुयार, प्रा.सोळंके हे प्रामुख्याने उपस्थित होते. या कार्यक्रमामध्ये सरपंच मोझरी गुरूदेव नगर यांचेस्ह इतरही सन्माननीय व्यक्ती उपस्थित होत्या. या कार्यक्रमाचे सूत्रसंचालन व आभार प्रविण राऊत यांनी सांभाळले.