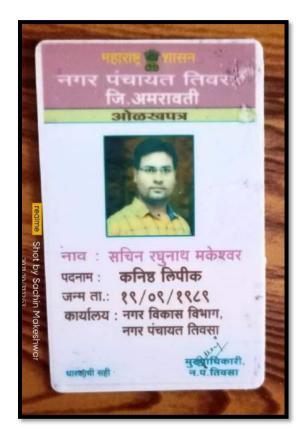

Sudhir Vighne - Nagar Panchayat Karyalay, Tiosa

Anil Bharati - Teacher

Sachin Makeshwar - Jr. Clerk

Suraj Shapamohan - Nagar Panchayat Karyalay, Tiosa

Shubham Kathane - Indian Air force

Akash A. Chaudhari - Indian Army

#### Students Placed in Government and Non Government Job

- 1) Nikhil Kadege ITBP Training
- 2) Javed Shekh Aasam Raifal Training
- 3) Shubham Thorat Army Trainer
- 4) Akshay Khakse MSRTC
- 5) Shubhangi Lanjewar CHB Teacher, Y.D.V.D College, Tiosa
- 6) Manish Gawande CHB Teacher, Y.D.V.D College, Tiosa
- 7) Akshay Gore Indian Army
- 8) Shubham Sontakke Indian Army
- 9) Roshan Chafale MSRTC
- 10) Nilima Ladiskar MSRTC
- 11) Manjila Pawar Textile Park Nandgaon Peth MIDC
- 12) Sachin Makeshwar Nagar Panchayat Karyalay, Tiosa
- 13) Suraj Shapamohan Nagar Panchayat Karyalay, Tiosa
- 14) Akshay Lambhake Indian army
- 15) Anil bharti Teacher
- 16) Shubham Kathane Indian Air force
- 17) Akash A. Chaudhari Indian Army
- 18) Gaurav P. Wankhade Indian Air force