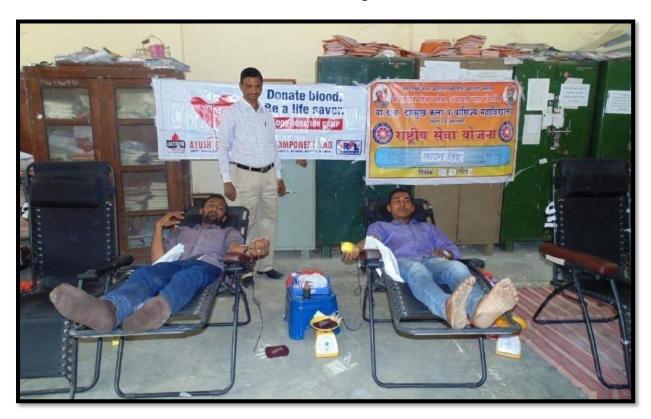

Lanjewar CHB Teacher, Y.D.V.D College, Tiosa
- 6) Manish Gawande CHB Teacher, Y.D.V.D College, Tiosa
- 7) Akshay Gore Indian Army
- 8) Shubham Sontakke Indian Army
- 9) Roshan Chafale MSRTC
- 10) Nilima Ladiskar MSRTC
- 11) Manjila Pawar Textile Park Nandgaon Peth MIDC
- 12) Sachin Makeshwar Nagar Panchayat Karyalay, Tiosa
- 13) Suraj Shapamohan Nagar Panchayat Karyalay, Tiosa
- 14) Akshay Lambhake Indian army
- 15) Anil bharti Teacher
- 16) Shubham Kathane Indian Air force
- 17) Akash A. Chaudhari Indian Army
- 18) Gaurav P. Wankhade Indian Air force

## Shri Shivaji Education Society, Amravati's Y.D.V.D. Arts, Commerce College, Teosa. Dist-Amravati Social Work.

Distribution of School Uniform and food to Orphans House at Mozari. 2017-2019









#### **Blood Donation camp 2016-2017**





#### **Cleaning of Tiosa MSRTC Bus stop By NSS 2016-2017**





Eye Checkup Camp at shendola khurd by NSS 2015-2016





#### **Tree plantation and its Conservation 2015-2016**





#### Cleaning champion in Shendola khurd 2015-2016





#### Cleaning champion at Government Rural Hospital, Tiosa





#### **Cleaning champion Collaboration with Tiosa Panchayat Samiti 2018-2019**





#### Water and Soil Conservation Program in Shendurjana Bajar 2019-2020