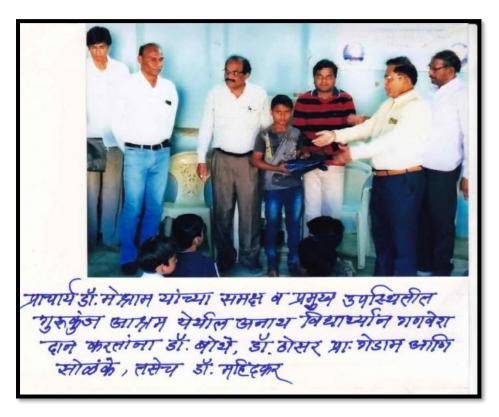

## Shri Shivaji Education Society, Amravati's Y.D.V.D. Arts, Commerce College, Teosa. Dist-Amravati Social Work.

Distribution of School Uniform and food to Orphans House at Mozari. 2017-2019