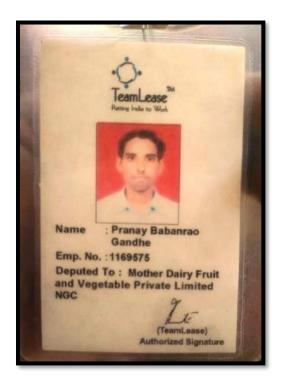

#### **Tushar Gaukhede -State Reserve Police Force (SRPF)**

Pranay Gandhe

Mother Dairy Fruit and Vegetable PVT.LTd

Aashish J. Khakse- Jr.Clerk - Mumbai Police

Chetan Vijayrao Dehankar Sr.Clerk - MSRTC

Anand Kale - Center Co-Ordinater, Mumbai