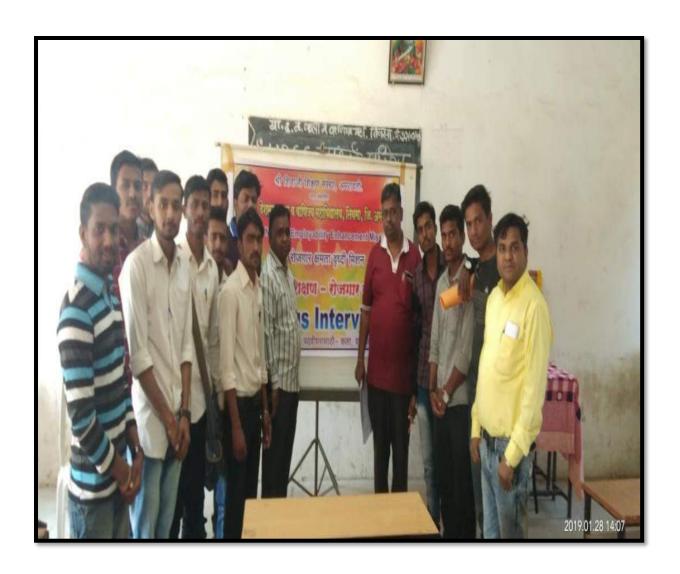

### Workshop on Competitive Examination by NSS and Swami Vivekanand Bahuudeshiy Sanstha. 2016-2017

Workshop on competitive examination
Organized by NSS Collaboration with
Swami Vivekanand bahuudeshiy
Samajik Sanstha dated on 26/01/2017.
Mr. Ghadge Sir, Chief Officer, Tivasa
Municipal Council and Mr. Dhadange,
Tehsildar provided guidance on the

#### २०) स्पर्धा परीक्षा मार्गदर्शन कार्यशाळाः

स्वामी विवेकानंद व राजमाता जिजाऊ जवंती निमित्ताने महाविद्यालयामध्ये दि १६ जाने २०१७ रोजी 'स्पर्धा परीक्षा मार्गदर्शन कार्यशाळेचे आयोजन' स्वामी विवेकानंद बहुउद्देशिय सामाजिक संस्था तिवसा व राष्ट्रीय संवा योजना विभाग यांच्या संयुक्त विद्यमाने करण्यात आले होते. स्पर्धा परीक्षा कार्यशाळेमध्ये विविध विध्यावर मार्गदर्शन करण्यासाठी श्री. धडांगे, मा. नायब. तहसिलदार घाडगे साहेब, तसेच मुख्याधिकारी नगरपरिषद, तिवसा यांना मार्गदर्शनासाठी बोलविण्यात आले होते. कार्यशाळेचे अध्यक्ष महाविद्यालयाचे प्राचार्य मनोज की जगताप यांनी भुषविक्ते प्रमुख अतिथी म्हणून प्रा. सी. जी सोळंके कार्यक्रम अधिकारी डॉ. जं. वही. गायकवाड श्री. राहुल धडांगे सचिव हे उपस्थित होते आजचे जग स्पर्धेचे आहे. स्पर्धेशिवाय आपण जीवन जगू शकत नसल्याने सर्वानाच स्पर्धेमध्ये सहभागी व्हावे लागणार आहे त्यामुळे सर्वानी स्पर्धा परीक्षेची तयारी करावी असे आव्हान मार्गदर्शकांनी केली स्वंयरिशस्त, वाचन प्रामाणिक प्रयत्न, एकाग्र चित्ताने अभ्यास केल्यास स्पर्ध परीक्षेमध्ये हमखास यशस्वी झाल्याशिवाय राहत नाही असे मत मार्गदर्शकांनी केले. यामध्ये महाविद्यालयातील सर्वच वर्गाचे विद्यार्थी मोठ्या संख्येने सहभागी झाले होते तसेच महाविद्यालयातील प्राध्यापक वर्ग या कार्यक्रमा मध्ये उपस्थित होते.