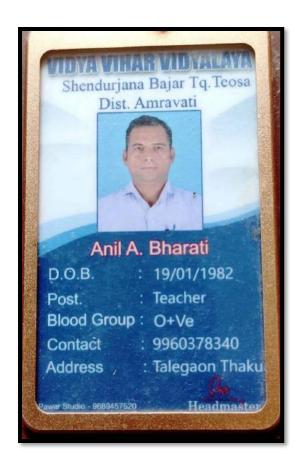

Sudhir Vighne - Nagar Panchayat Karyalay, Tiosa

Anil Bharati - Teacher

Sachin Makeshwar - Jr. Clerk

Suraj Shapamohan - Nagar Panchayat Karyalay, Tiosa

Shubham Kathane - Indian Air force

Akash A. Chaudhari - Indian Army