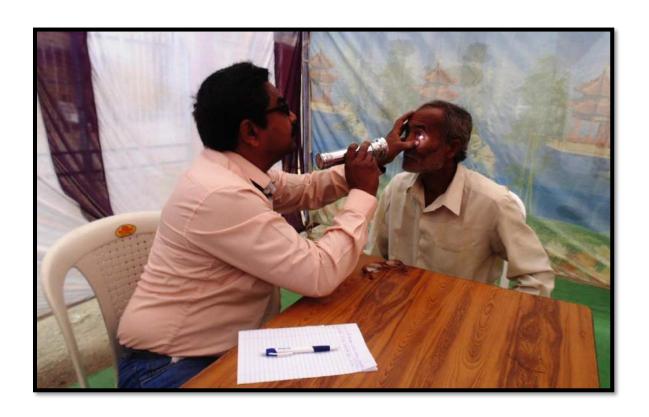

#### **Cleaning of Tiosa MSRTC Bus stop By NSS 2016-2017**

Eye Checkup Camp at shendola khurd by NSS 2015-2016