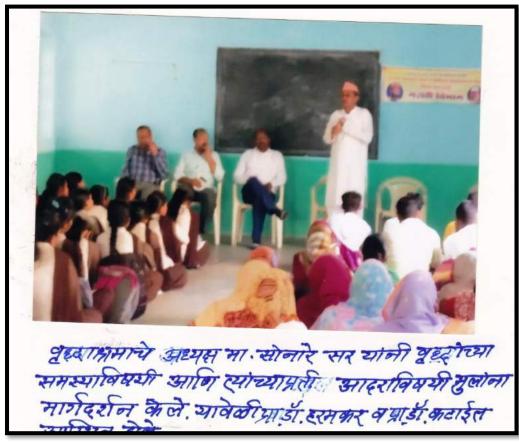

## Shri Shivaji Education Society, Amravati's Y.D.V.D. Arts, Commerce College, Teosa. Dist-Amravati Social Work.

Distribution of School Uniform and food to Orphans House at Mozari. 2017-2019