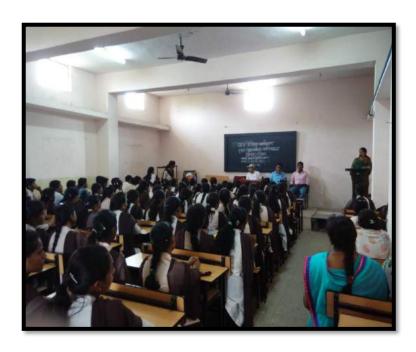

## Report of the Workshop in NSS Report 2017-2018 Guidance on Competitive Examination by NSS and Dainik Lokmat 07/09/2017

ह) स्पर्धा परीक्षा मार्गदर्शन कार्यशाळा :- दैनिक लोकमत आणि रासेयो पथक यांच्या संयुक्त विद्यमाने स्पर्धा परीक्षा मार्गदर्शन कार्यशाळेचे आयोजन दि. ७ सप्टेंबर २०१७ गुरुवार रोजी दुपारी १.०० वाजता महाविद्यालयात करण्यात आले. दैनिक लोकमत पेपरचे पत्रकार मा. सुरज दहाट यांनी याप्रसंगी मार्गदर्शन केले. स्पर्धा परीक्षा बद्दल विस्तृत माहिती प्रा. सागर घारड अमरावती यांनी दिली. आधुनिक काळातील बदलते प्रवाह परीक्षा पध्दती, विद्यार्थ्यांची मानिसकता, अभ्यासाचे तंत्र इत्यादी विषयी मार्गदर्शन केले. स्पर्धा परीक्षाची तयारी आणि रोजगाराच्या संधी यावर मा. अध्यक्ष मनोज जगताप यांनी प्रकाश टाकला. याप्रसंगी तहिसलदार राम लंके, प्रा. अनिल वाघमारे, प्रा. रिव गावंडे, प्रा.सी.जी. सोळंके, कार्यक्रम अधिकारी डॉ. जे.व्ही. गायकबाड उपस्थित होते.