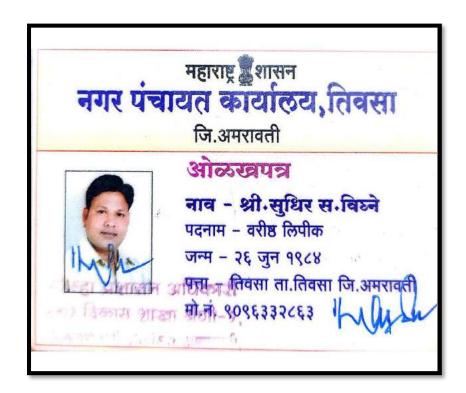

Sudhir Vighne - Nagar Panchayat Karyalay, Tiosa

Anil Bharati - Teacher

Sachin Makeshwar - Jr. Clerk

Suraj Shapamohan - Nagar Panchayat Karyalay, Tiosa

Shubham Kathane - Indian Air force

Akash A. Chaudhari - Indian Army