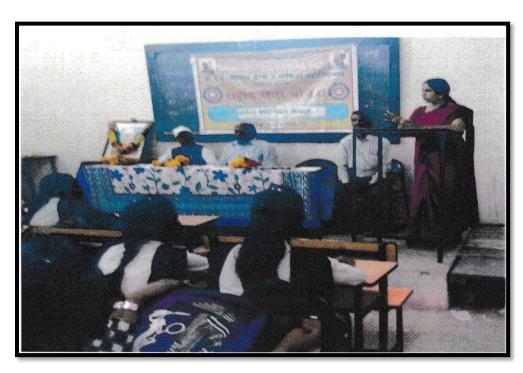

### Workshop on Competitive Examination by NSS and Swami Vivekanand Bahuudeshiy Sanstha. 2016-2017

Workshop on competitive examination
Organized by NSS Collaboration with
Swami Vivekanand bahuudeshiy
Samajik Sanstha dated on 26/01/2017.
Mr. Ghadge Sir, Chief Officer, Tivasa
Municipal Council and Mr. Dhadange,
Tehsildar provided guidance on the

#### २०) स्पर्धा परीक्षा मार्गदर्शन कार्यशाळाः

स्वामी विवेकानंद व राजमाता जिजाऊ जवंती निमित्ताने महाविद्यालयामध्ये दि १६ जाने २०१७ रोजी 'स्पर्धा परीक्षा मार्गदर्शन कार्यशाळेचे आयोजन' स्वामी विवेकानंद बहुउद्देशिय सामाजिक संस्था तिवसा व राष्ट्रीय संवा योजना विभाग यांच्या संयुक्त विद्यमाने करण्यात आले होते. स्पर्धा परीक्षा कार्यशाळेमध्ये विविध विध्यावर मार्गदर्शन करण्यासाठी श्री. धडांगे, मा. नायब. तहसिलदार घाडगे साहेब, तसेच मुख्याधिकारी नगरपरिषद, तिवसा यांना मार्गदर्शनासाठी बोलविण्यात आले होते. कार्यशाळेचे अध्यक्ष महाविद्यालयाचे प्राचार्य मनोज की जगताप यांनी भुषविक्ते प्रमुख अतिथी म्हणून प्रा. सी. जी सोळंके कार्यक्रम अधिकारी डॉ. जं. वही. गायकवाड श्री. राहुल धडांगे सचिव हे उपस्थित होते आजचे जग स्पर्धेचे आहे. स्पर्धेशिवाय आपण जीवन जगू शकत नसल्याने सर्वानाच स्पर्धेमध्ये सहभागी व्हावे लागणार आहे त्यामुळे सर्वानी स्पर्धा परीक्षेची तयारी करावी असे आव्हान मार्गदर्शकांनी केली स्वंयरिशस्त, वाचन प्रामाणिक प्रयत्न, एकाग्र चित्ताने अभ्यास केल्यास स्पर्ध परीक्षेमध्ये हमखास यशस्वी झाल्याशिवाय राहत नाही असे मत मार्गदर्शकांनी केले. यामध्ये महाविद्यालयातील सर्वच वर्गाचे विद्यार्थी मोठ्या संख्येने सहभागी झाले होते तसेच महाविद्यालयातील प्राध्यापक वर्ग या कार्यक्रमा मध्ये उपस्थित होते.