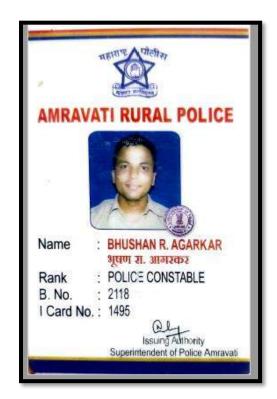

#### Swapnil Dahake -Amravati Rural police

Bhushan Agarkar - Amravati Rural police