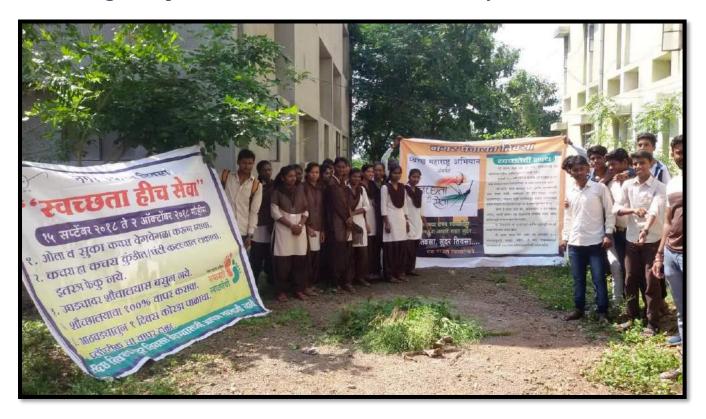

Akshay Lambhake Indian army
- 15) Anil bharti Teacher
- 16) Shubham Kathane Indian Air force
- 17) Akash A. Chaudhari Indian Army
- 18) Gaurav P. Wankhade Indian Air force

## Shri Shivaji Education Society, Amravati's Y.D.V.D. Arts, Commerce College, Teosa. Dist-Amravati Social Work.

Distribution of School Uniform and food to Orphans House at Mozari. 2017-2019









#### **Blood Donation camp 2016-2017**





#### **Cleaning of Tiosa MSRTC Bus stop By NSS 2016-2017**





Eye Checkup Camp at shendola khurd by NSS 2015-2016





#### **Tree plantation and its Conservation 2015-2016**





#### Cleaning champion in Shendola khurd 2015-2016





#### Cleaning champion at Government Rural Hospital, Tiosa





#### **Cleaning champion Collaboration with Tiosa Panchayat Samiti 2018-2019**





#### Water and Soil Conservation Program in Shendurjana Bajar 2019-2020