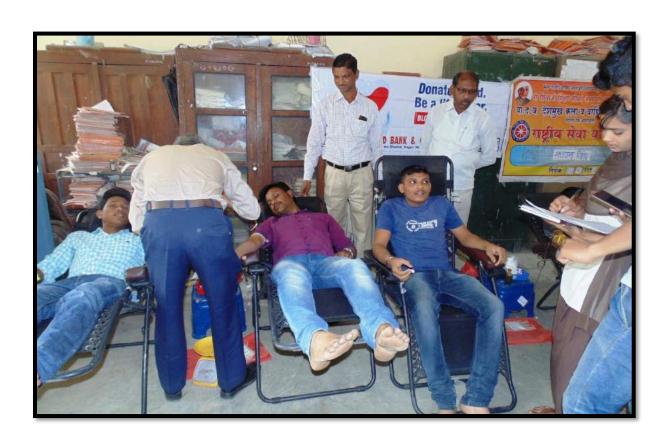

njewar CHB Teacher, Y.D.V.D College, Tiosa
- 6) Manish Gawande CHB Teacher, Y.D.V.D College, Tiosa
- 7) Akshay Gore Indian Army
- 8) Shubham Sontakke Indian Army
- 9) Roshan Chafale MSRTC
- 10) Nilima Ladiskar MSRTC
- 11) Manjila Pawar Textile Park Nandgaon Peth MIDC
- 12) Sachin Makeshwar Nagar Panchayat Karyalay, Tiosa
- 13) Suraj Shapamohan Nagar Panchayat Karyalay, Tiosa
- 14) Akshay Lambhake Indian army
- 15) Anil bharti Teacher
- 16) Shubham Kathane Indian Air force
- 17) Akash A. Chaudhari Indian Army
- 18) Gaurav P. Wankhade Indian Air force

## Shri Shivaji Education Society, Amravati's Y.D.V.D. Arts, Commerce College, Teosa. Dist-Amravati Social Work.

Distribution of School Uniform and food to Orphans House at Mozari. 2017-2019









#### **Blood Donation camp 2016-2017**





#### **Cleaning of Tiosa MSRTC Bus stop By NSS 2016-2017**





Eye Checkup Camp at shendola khurd by NSS 2015-2016





#### **Tree plantation and its Conservation 2015-2016**





#### Cleaning champion in Shendola khurd 2015-2016





#### Cleaning champion at Government Rural Hospital, Tiosa





#### **Cleaning champion Collaboration with Tiosa Panchayat Samiti 2018-2019**





#### Water and Soil Conservation Program in Shendurjana Bajar 2019-2020