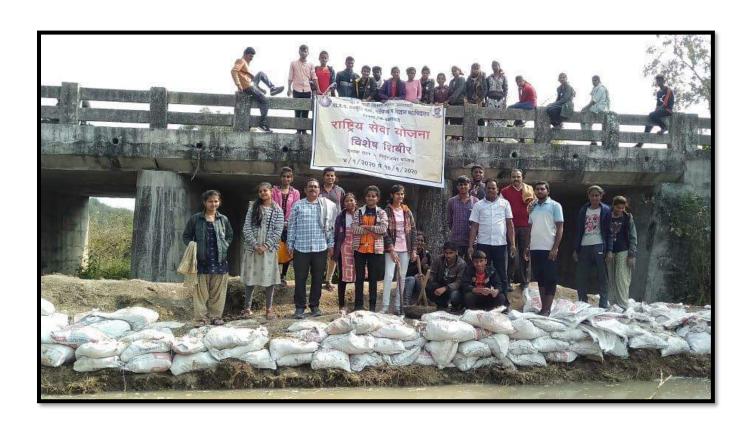

ian Air force
- 17) Akash A. Chaudhari Indian Army
- 18) Gaurav P. Wankhade Indian Air force

## Shri Shivaji Education Society, Amravati's Y.D.V.D. Arts, Commerce College, Teosa. Dist-Amravati Social Work.

Distribution of School Uniform and food to Orphans House at Mozari. 2017-2019









#### **Blood Donation camp 2016-2017**





#### **Cleaning of Tiosa MSRTC Bus stop By NSS 2016-2017**





Eye Checkup Camp at shendola khurd by NSS 2015-2016





#### **Tree plantation and its Conservation 2015-2016**





#### Cleaning champion in Shendola khurd 2015-2016





#### Cleaning champion at Government Rural Hospital, Tiosa





#### **Cleaning champion Collaboration with Tiosa Panchayat Samiti 2018-2019**





#### Water and Soil Conservation Program in Shendurjana Bajar 2019-2020