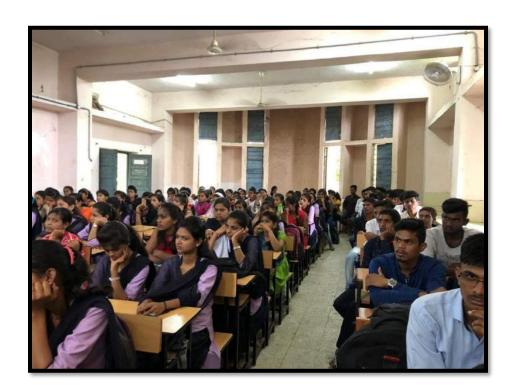

### Shri Shivaji Education Society, Amravati's Y.D.V.D. Arts, Commerce College, Teosa. Dist-Amravati

Competitive Examination Workshop organized in Y.D.V.D. Art, Commerce College, Teosa collaboration with N.S.S and Swami vivekanad Bahuudeshiy samajik santha, Teosa on Dated 12-01-2016.

मंगळवार दि. १२ जानेवारी २०१६ ला राष्ट्रीय सेवा योजना आणि स्वामी विवेकानंद बहुदेशिय सामाजिक संस्था यांचे सयुक्त विद्यमान युवादिनाचे निमित्ताने स्पर्धा परीक्षा कार्यशाळेचे महाविद्यालयाच्या इंडोअर स्टेडियममध्ये आयोजन करण्यात आले होते. मा. प्राचार्य डी.एच.मेश्राम यांचे अध्यक्षतेखाली ही कार्यशाळा सपन्न झाली होती. मा. ठाणेदार ए.एल.लाड प्रोस्टे. तिवसा, मा. जी. एस. धामगुडे उच्च श्रेणी बी.डी.ओ.पं.सं. तिवसा, पी.एस.आय. शिंदे मॅडम यांनी उपस्थित रा.से.यो. स्वयंसेवक व विद्यार्थी यांना स्पर्धापरीक्षाबाबत सखोल मार्गदर्शन केले. याप्रसंगी प्रा.वाधमारे, मा. कडू, मा. जगताप, मा. गावंडे, मा. भुयार, प्रा.सोळंके हे प्रामुख्याने उपस्थित होते. या कार्यक्रमामध्ये सरपंच मोझरी गुरूदेव नगर यांचेस्ह इतरही सन्माननीय व्यक्ती उपस्थित होत्या. या कार्यक्रमाचे सूत्रसंचालन व आभार प्रविण राऊत यांनी सांभाळले.