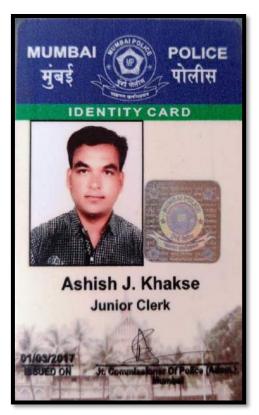

#### **Tushar Gaukhede -State Reserve Police Force (SRPF)**

Pranay Gandhe

Mother Dairy Fruit and Vegetable PVT.LTd

Aashish J. Khakse- Jr.Clerk - Mumbai Police

Chetan Vijayrao Dehankar Sr.Clerk - MSRTC

Anand Kale - Center Co-Ordinater, Mumbai