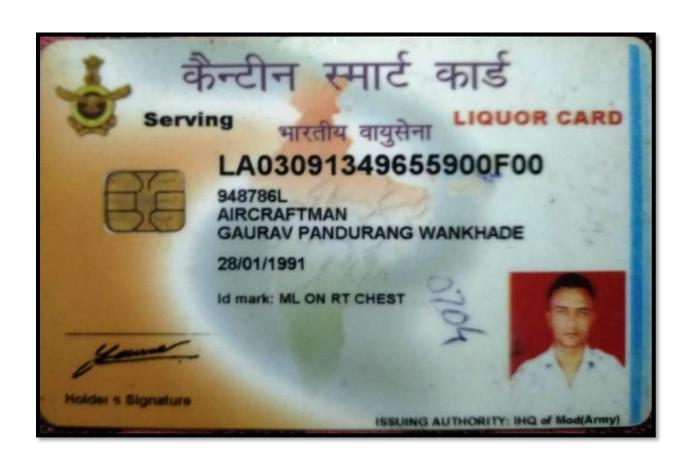

| OBC                   | OBC - Female              | मारेगाव जि. यवतमाळ                                                | अमरावती             | <b>307.1</b> 77.14 155.01 |

Najma Shabbir Shaha - Teosa Nagar panchayat



#### Akshhay Khakse - M.S.R.T.C Department





Lochana Hood Department of Health



#### **Tushar Gaukhede -State Reserve Police Force (SRPF)**



Pranay Gandhe

Mother Dairy Fruit and Vegetable PVT.LTd





Aashish J. Khakse- Jr.Clerk - Mumbai Police



Chetan Vijayrao Dehankar Sr.Clerk - MSRTC



Anand Kale - Center Co-Ordinater, Mumbai



Sudhir Vighne - Nagar Panchayat Karyalay, Tiosa



Anil Bharati - Teacher



Sachin Makeshwar - Jr. Clerk



Suraj Shapamohan - Nagar Panchayat Karyalay, Tiosa



Shubham Kathane - Indian Air force



Akash A. Chaudhari - Indian Army



Gaurav P. Wankhade - Indian Air force

#### Students Placed in Government and Non Government Job

- 1) Nikhil Kadege ITBP Training
- 2) Javed Shekh Aasam Raifal Training
- 3) Shubham Thorat Army Trainer
- 4) Akshay Khakse MSRTC
- 5) Shubhangi Lanjewar CHB Teacher, Y.D.V.D College, Tiosa
- 6) Manish Gawande CHB Teacher, Y.D.V.D College, Tiosa
- 7) Akshay Gore Indian Army
- 8) Shubham Sontakke Indian Army
- 9) Roshan Chafale MSRTC
- 10) Nilima Ladiskar MSRTC
- 11) Manjila Pawar Textile Park Nandgaon Peth MIDC
- 12) Sachin Makeshwar Nagar Panchayat Karyalay, Tiosa
- 13) Suraj Shapamohan Nagar Panchayat Karyalay, Tiosa
- 14) Akshay Lambhake Indian army
- 15) Anil bharti Teacher
- 16) Shubham Kathane Indian Air force
- 17) Akash A. Chaudhari Indian Army
- 18) Gaurav P. Wankhade Indian Air for