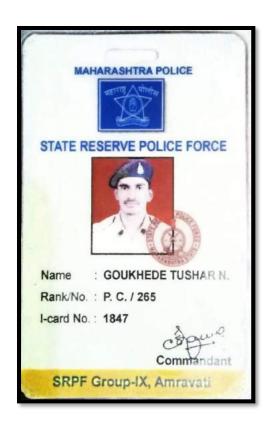

#### **Tushar Gaukhede -State Reserve Police Force (SRPF)**

Pranay Gandhe

Mother Dairy Fruit and Vegetable PVT.LTd

Aashish J. Khakse- Jr.Clerk - Mumbai Police

Chetan Vijayrao Dehankar Sr.Clerk - MSRTC

Anand Kale - Center Co-Ordinater, Mumbai