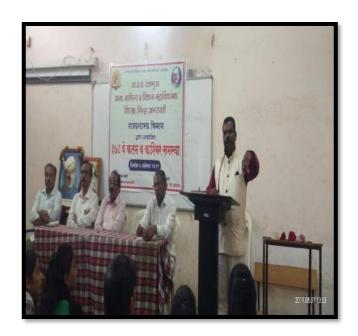

Shri Shivaji Education Society, Amravati's Y.D.V.D. Arts, Commerce College, Teosa. Dist-Amravati Workshop on Article 370 and Kashmir Issues

Shri Shivaji Education Society, Amravati's Y.D.V.D. Arts, Commerce College, Teosa. Dist-Amravati Workshop on Article 370 and Kashmir Issues

### कलम ३७० मुळे देशाची प्रचंड हानी

प्रतिनिधी । मोर्शी

३७० कलमामुळे भारतातील विकासाची गती कमी झाली. अर्थसंकल्पातील मोठा वाटा काश्मीर सुरक्षेवर खर्च करावा लगला, त्यामुळे मागील सात दशकांमध्ये देशाचे प्रचंड नुकसान झाले. या कलमामुळेच भारताची कथीते भरून न निघणारी अपरिमित हानी झाली. हे कलम रह झाल्याने आता एकसंघ भारत निर्माण झाल प्राहे, असे विचार प्रा. डॉ. प्रकाश पानतावणे यांनी मांडले.

तिवसा वेथील यादव देशमुख कला, वाणिज्य व विज्ञान महाविद्यालयात नुकतेच राज्यशास्त्र विभागाच्या वतीन '३४० वे कलम व काश्मीर समस्या' या विषयावर

कलम ३७० विषयावरील व्याख्यानात मार्गदर्शन करताना प्रमुख मान्यवर,