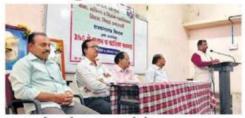

#### **ढिव्य मराठी विशेष •** प्रा. डॉ. प्रकाश पानतावणे यांचे व्याख्यानात प्रतिपादन

### कलम ३७० मुळे देशाची प्रचंड हानी

प्रतिनिधी । मोर्शी

३७० कलमामुळे भारतातील विकासाची गती कमी झाली. अर्थसंकल्पातील मोठा वाटा काश्मीर सुरक्षेवर खर्च करावा लगला, त्यामुळे मागील सात दशकांमध्ये देशाचे प्रचंड नुकसान झाले. या कलमामुळेच भारताची कथीते भरून न निघणारी अपरिमित हानी झाली. हे कलम रह झाल्याने आता एकसंघ भारत निर्माण झाल प्राहे, असे विचार प्रा. डॉ. प्रकाश पानतावणे यांनी मांडले.

तिवसा वेथील यादव देशमुख कला, वाणिज्य व विज्ञान महाविद्यालयात नुकतेच राज्यशास्त्र विभागाच्या वतीन '३४० वे कलम व काश्मीर समस्या' या विषयावर

कलम ३७० विषयावरील व्याख्यानात मार्गदर्शन करताना प्रमुख मान्यवर,

व्याख्यान आयोजित करण्यात आले होते, त्या प्रसंगी प्रमुख क्को म्हणून प्रा. पानतावणे बोलत होते. अध्यक्षस्थानी महाविद्यालयाचे प्राचार्य डॉ. एन. जे. मेश्राम होते.

पुढे बोलताना डॉ. पानतावणे यांनी भारतीय संविधानात ३७० कलम समाविष्ट करण्यापूर्वी भारतात कशी