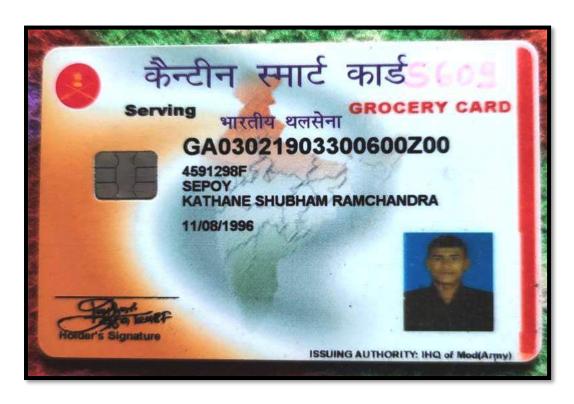

Sudhir Vighne - Nagar Panchayat Karyalay, Tiosa

Anil Bharati - Teacher

Sachin Makeshwar - Jr. Clerk

Suraj Shapamohan - Nagar Panchayat Karyalay, Tiosa

Shubham Kathane - Indian Air force

Akash A. Chaudhari - Indian Army