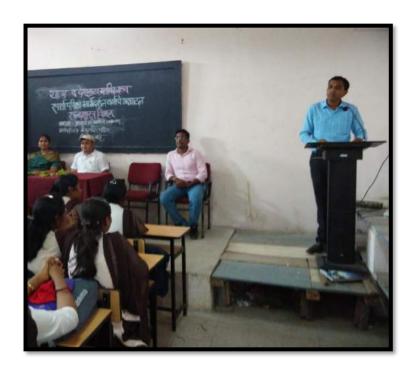

#### २०) स्पर्धा परीक्षा मार्गदर्शन कार्यशाळाः

स्वामी विवेकानंद व राजमाता जिजाऊ जवंती निमित्ताने महाविद्यालयामध्ये दि १६ जाने २०१७ रोजी 'स्पर्धा परीक्षा मार्गदर्शन कार्यशाळेचे आयोजन' स्वामी विवेकानंद बहुउद्देशिय सामाजिक संस्था तिवसा व राष्ट्रीय संवा योजना विभाग यांच्या संयुक्त विद्यमाने करण्यात आले होते. स्पर्धा परीक्षा कार्यशाळेमध्ये विविध विध्यावर मार्गदर्शन करण्यासाठी श्री. धडांगे, मा. नायब. तहसिलदार घाडगे साहेब, तसेच मुख्याधिकारी नगरपरिषद, तिवसा यांना मार्गदर्शनासाठी बोलविण्यात आले होते. कार्यशाळेचे अध्यक्ष महाविद्यालयाचे प्राचार्य मनोज की जगताप यांनी भुषविक्ते प्रमुख अतिथी म्हणून प्रा. सी. जी सोळंके कार्यक्रम अधिकारी डॉ. जं. वही. गायकवाड श्री. राहुल धडांगे सचिव हे उपस्थित होते आजचे जग स्पर्धेचे आहे. स्पर्धेशिवाय आपण जीवन जगू शकत नसल्याने सर्वानाच स्पर्धेमध्ये सहभागी व्हावे लागणार आहे त्यामुळे सर्वानी स्पर्धा परीक्षेची तयारी करावी असे आव्हान मार्गदर्शकांनी केली स्वंयरिशस्त, वाचन प्रामाणिक प्रयत्न, एकाग्र चित्ताने अभ्यास केल्यास स्पर्ध परीक्षेमध्ये हमखास यशस्वी झाल्याशिवाय राहत नाही असे मत मार्गदर्शकांनी केले. यामध्ये महाविद्यालयातील सर्वच वर्गाचे विद्यार्थी मोठ्या संख्येने सहभागी झाले होते तसेच महाविद्यालयातील प्राध्यापक वर्ग या कार्यक्रमा मध्ये उपस्थित होते.