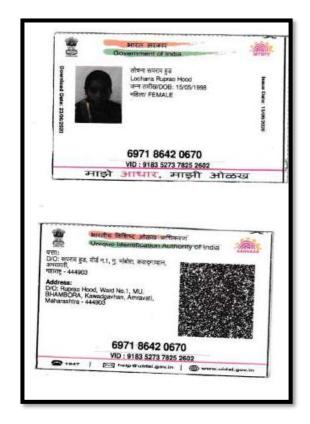

|
|     | Gitesh Janardan Junghare Bharat Mangal Patil      | OBC                   | OBC - Female              | जाफराबाद जि. जालना<br>अलिबाग जि. रायगड                            | कोकण                |                           |
|     | Supriya Barku Patil Najma Shabbir Shaha           | OBC .                 | OBC - Female              | तिवसा जि. अमरावती<br>हिंगोली जि. हिंगोली                          | अमरावती<br>औरंगाबाद | सेणी अ है                 |
|     | Ankita Arun Bochkari                              | OBC                   | OBC - Female              | मारेगाव जि. यवतमाळ                                                | अमरावती             | <b>307.1</b> 77.14 155.01 |

Najma Shabbir Shaha - Teosa Nagar panchayat



#### Akshhay Khakse - M.S.R.T.C Department





Lochana Hood Department of Health



#### **Tushar Gaukhede -State Reserve Police Force (SRPF)**



Pranay Gandhe

Mother Dairy Fruit and Vegetable PVT.LTd





Aashish J. Khakse- Jr.Clerk - Mumbai Police



Chetan Vijayrao Dehankar Sr.Clerk - MSRTC



Anand Kale - Center Co-Ordinater, Mumbai



Sudhir Vighne - Nagar Panchayat Karyalay, Tiosa



Anil Bharati - Teacher



Sachin Makeshwar - Jr. Clerk



Suraj Shapamohan - Nagar Panchayat Karyalay, Tiosa



Shubham Kathane - Indian Air force



Akash A. Chaudhari - Indian Army



Gaurav P. Wankhade - Indian Air force

#### Students Placed in Government and Non Government Job

- 1) Nikhil Kadege ITBP Training
- 2) Javed Shekh Aasam Raifal Training
- 3) Shubham Thorat Army Trainer
- 4) Akshay Khakse MSRTC
- 5) Shubhangi Lanjewar CHB Teache