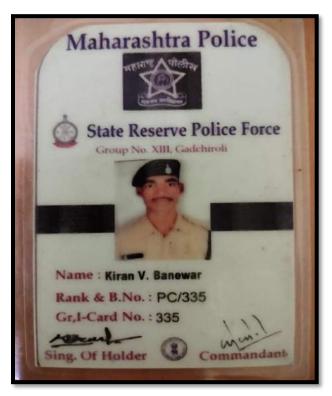

## Shri Shivaji Education Society, Amravati's Y.D.V.D. Arts, Commerce College, Teosa. Dist-Amravati Students Placed in Various Government Job

State Reserve Police Force - Maharashtra State Group No. XIII Gadchiroli

#### Akshay Devaji Garud

ना.क.ठाभा/आस्थ-२/७/गोप-२८/निपुननी/**४४८५** /२०१८ पोलीस आयुक्त क्रमे सहर यांचे कार्यालय दिनांकः ०५/११/२०%

संदर्भ :- महाराष्ट्र योस्त्रीस शिपाई (सेवाप्रदेश) नियम-२०११ विषय :- पोलीस शिपाई पदानर स्थानिक व तारपुरस्था स्वरूपात नियुक्ती बाबत. पोलीस भागी सन २०१८.