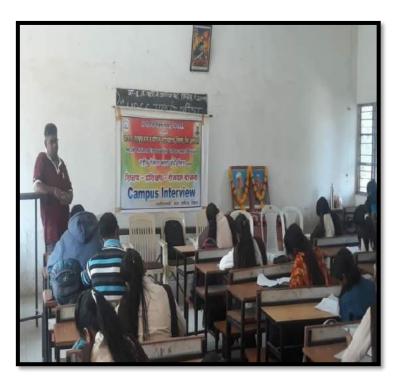

## Report of the Workshop in NSS Report 2017-2018 Guidance on Competitive Examination by NSS and Dainik Lokmat 07/09/2017

ह) स्पर्धा परीक्षा मार्गदर्शन कार्यशाळा :- दैनिक लोकमत आणि रासेयो पथक यांच्या संयुक्त विद्यमाने स्पर्धा परीक्षा मार्गदर्शन कार्यशाळेचे आयोजन दि. ७ सप्टेंबर २०१७ गुरुवार रोजी दुपारी १.०० वाजता महाविद्यालयात करण्यात आले. दैनिक लोकमत पेपरचे पत्रकार मा. सुरज दहाट यांनी याप्रसंगी मार्गदर्शन केले. स्पर्धा परीक्षा बद्दल विस्तृत माहिती प्रा. सागर घारड अमरावती यांनी दिली. आधुनिक काळातील बदलते प्रवाह परीक्षा पध्दती, विद्यार्थ्यांची मानिसकता, अभ्यासाचे तंत्र इत्यादी विषयी मार्गदर्शन केले. स्पर्धा परीक्षाची तयारी आणि रोजगाराच्या संधी यावर मा. अध्यक्ष मनोज जगताप यांनी प्रकाश टाकला. याप्रसंगी तहिसलदार राम लंके, प्रा. अनिल वाघमारे, प्रा. रिव गावंडे, प्रा.सी.जी. सोळंके, कार्यक्रम अधिकारी डॉ. जे.व्ही. गायकबाड उपस्थित होते.