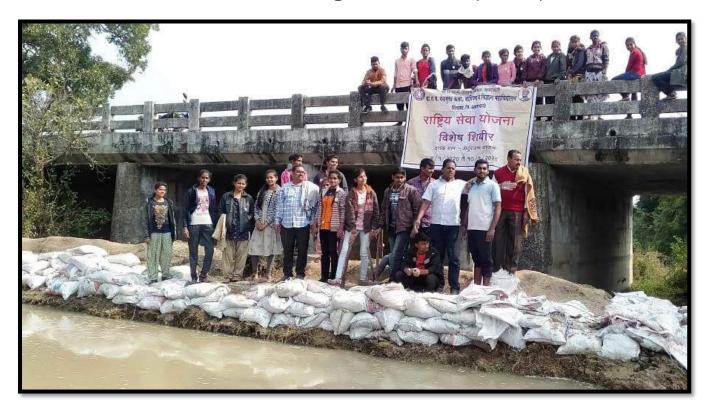

ndian Air force
- 17) Akash A. Chaudhari Indian Army
- 18) Gaurav P. Wankhade Indian Air force

## Shri Shivaji Education Society, Amravati's Y.D.V.D. Arts, Commerce College, Teosa. Dist-Amravati Social Work.

Distribution of School Uniform and food to Orphans House at Mozari. 2017-2019









#### **Blood Donation camp 2016-2017**





#### **Cleaning of Tiosa MSRTC Bus stop By NSS 2016-2017**





Eye Checkup Camp at shendola khurd by NSS 2015-2016





#### **Tree plantation and its Conservation 2015-2016**





#### Cleaning champion in Shendola khurd 2015-2016





#### Cleaning champion at Government Rural Hospital, Tiosa





#### **Cleaning champion Collaboration with Tiosa Panchayat Samiti 2018-2019**





#### Water and Soil Conservation Program in Shendurjana Bajar 2019-2020