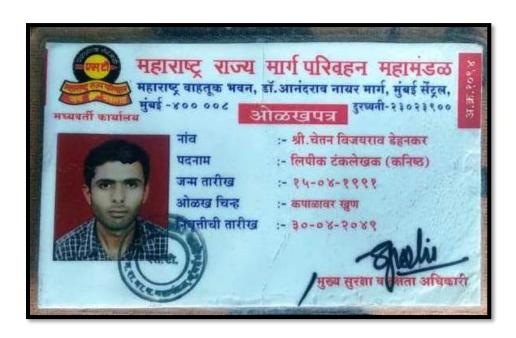

#### **Tushar Gaukhede -State Reserve Police Force (SRPF)**

Pranay Gandhe

Mother Dairy Fruit and Vegetable PVT.LTd

Aashish J. Khakse- Jr.Clerk - Mumbai Police

Chetan Vijayrao Dehankar Sr.Clerk - MSRTC

Anand Kale - Center Co-Ordinater, Mumbai