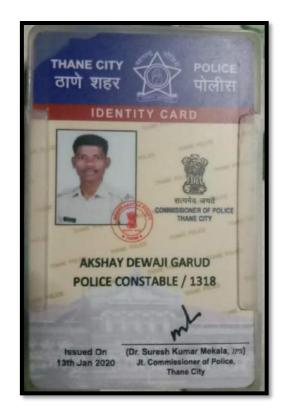

## Shri Shivaji Education Society, Amravati's Y.D.V.D. Arts, Commerce College, Teosa. Dist-Amravati Students Placed in Various Government Job

State Reserve Police Force - Maharashtra State Group No. XIII Gadchiroli

#### Akshay Devaji Garud

ना.क.ठाभा/आस्थ-२/७/गोप-२८/निपुननी/**४४८५** /२०१८ पोलीस आयुक्त क्रमे सहर यांचे कार्यालय दिनांकः ०५/११/२०%

संदर्भ :- महाराष्ट्र योस्त्रीस शिपाई (सेवाप्रदेश) नियम-२०११ विषय :- पोलीस शिपाई पदानर स्थानिक व तारपुरस्था स्वरूपात नियुक्ती बाबत. पोलीस भागी सन २०१८.